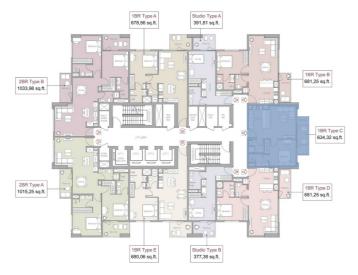

| unique name              | unit number         | unit type          | floor            |
|--------------------------|---------------------|--------------------|------------------|
| One bedroom<br>Apartment | 1 106               | 1BR Type C         | 11               |
| total area, sq.ft        | balcony area, sq.ft | price, AED   sq.ft | total price, AED |
| 638.41                   | 82.24               | 1 683.00           | 1 074 444.00     |

<sup>\*</sup> All images, plans, layouts, information, data, and details are for reference only and are subject to change until the project reaches its final "asbuilt" status, in line with the finalized designs, regulatory approvals, and planning permissions.



Address

District 12, Jumeirah Village Circle - Dubai, UAE

Website











| unique name              | unit number         | unit type          | floor            |
|--------------------------|---------------------|--------------------|------------------|
| One bedroom<br>Apartment | 1 106               | 1BR Type C         | 11               |
| total area, sq.ft        | balcony area, sq.ft | price, AED   sq.ft | total price, AED |
| 638.41                   | 82.24               | 1 683.00           | 1 074 444.00     |

<sup>\*</sup> All images, plans, layouts, information, data, and details are for reference only and are subject to change until the project reaches its final "asbuilt" status, in line with the finalized designs, regulatory approvals, and planning permissions.

## V1TER ONE BEDROOM TYPE C

| OINE | DEDU | IFE |  |
|------|------|-----|--|