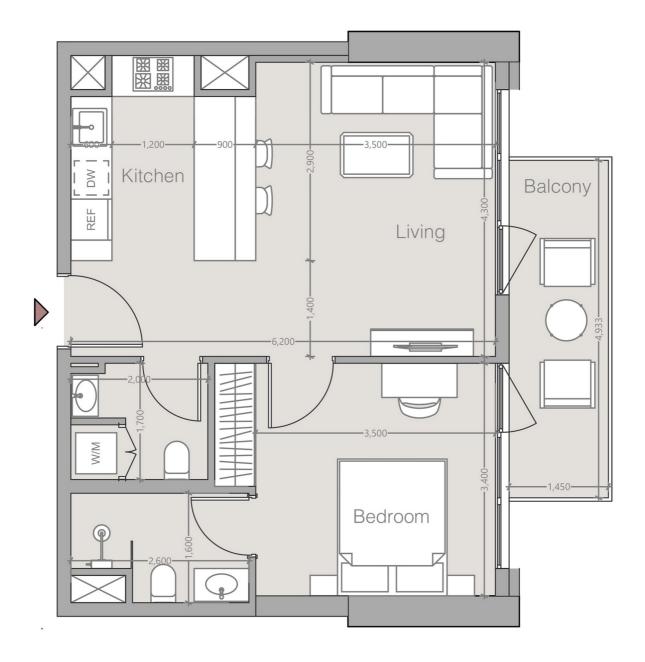

Address

District 12, Jumeirah Village Circle - Dubai, UAE

Website







|    | unique name              | unit number         | unit type          | floor            |
|----|--------------------------|---------------------|--------------------|------------------|
| WN | One bedroom<br>Apartment | 1 106               | 1BR Type C         | 11               |
| SE | total area, sq.ft        | balcony area, sq.ft | price, AED   sq.ft | total price, AED |
|    | 638.41                   | 82.24               | 1 683.00           | 1 074 444.00     |

<sup>\*</sup> All images, plans, layouts, information, data, and details are for reference only and are subject to change until the project reaches its final "asbuilt" status, in line with the finalized designs, regulatory approvals, and planning permissions.



Address

District 12, Jumeirah Village Circle - Dubai,