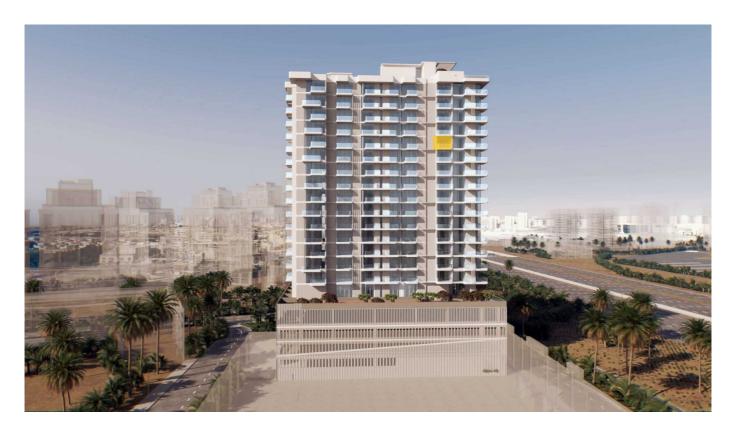

Address

District 13, Jumeirah Village Circle

Website

1

|       | unique name      | unit number        | total area, sq.ft           | floor                               |
|-------|------------------|--------------------|-----------------------------|-------------------------------------|
| (n.N) | Studio L         | 1 212              | 444.85                      | 12                                  |
| SE    | total price, AED | price, AED   sq.ft | post handover price,<br>AED | post handover price,<br>AED   sq.ft |
|       | 830 980.00       | 1 868.00           | 880 803.00                  | 1 980.00                            |

Address

District 13, Jumeirah Village Circle

Website

www.object-1.com

|      | unique name      | unit number        | total area, sq.ft           | floor                               |
|------|------------------|--------------------|-----------------------------|-------------------------------------|
| (w N | Studio L         | 1 212              | 444.85                      | 12                                  |
| SE   | total price, AED | price, AED   sq.ft | post handover price,<br>AED | post handover price,<br>AED   sq.ft |
|      | 830 980.00       | 1 868.00           | 880 803.00                  | 1 980.00                            |

Address

District 13, Jumeirah Village Circle

Website

3

| 830 980.00       | 1 868.00           | 880 803.00                  | 1 980.00                            |
|------------------|--------------------|-----------------------------|-------------------------------------|
| total price, AED | price, AED   sq.ft | post handover price,<br>AED | post handover price,<br>AED   sq.ft |
| Studio L         | 1 212              | 444.85                      | 12                                  |
| unique name      | unit number        | total area, sq.π            | TIOOT                               |

| TOWER    | TETR1S     | Project name      |       |
|----------|------------|-------------------|-------|
| Q2 2027  |            | Expected Handover |       |
| Studio L |            | Unit Type         |       |
| 1212     |            | Unit Number       |       |
| SQ.FT    | 444.85     | Unit Area         |       |
| AED      | 1 868.00   | Price per sq.ft   |       |
| AED      | 830 980.00 | Property Price    |       |
|          |            |                   |       |
| AED      | Amount     |                   | Stage |

| Project name      | TETR1S     | TOWER    |
|-------------------|------------|----------|
| Expected Handover |            | Q2 2027  |
| Unit Type         |            | Studio L |
| Unit Number       |            | 1212     |
| Unit Area         | 444.85     | SQ.FT    |
| Price per sq.ft   | 1 868.00   | AED      |
| Property Price    | 830 980.00 | AED      |