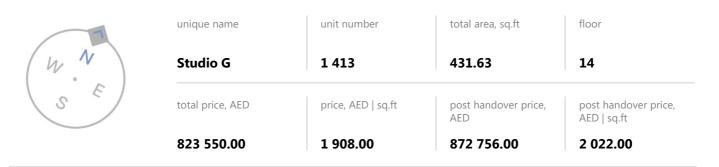

Address

District 13, Jumeirah Village Circle

Website

|       | unique name      | unit number        | total area, sq.ft           | floor                               |
|-------|------------------|--------------------|-----------------------------|-------------------------------------|
| (n N) | Studio G         | 1 413              | 431.63                      | 14                                  |
| SE    | total price, AED | price, AED   sq.ft | post handover price,<br>AED | post handover price,<br>AED   sq.ft |
|       | 823 550.00       | 1 908.00           | 872 756.00                  | 2 022.00                            |

Address

District 13, Jumeirah Village Circle

Website

<sup>\*</sup> All images, plans, layouts, information, data, and details are for reference only and are subject to change until the project reaches its final "asbuilt" status, in line with the finalized designs, regulatory approvals, and planning permissions.

District 13, Jumeirah Village Circle

3

| 823 550.00       | 1 908.00           | 872 756.00                  | 2 022.00                            |
|------------------|--------------------|-----------------------------|-------------------------------------|
| total price, AED | price, AED   sq.ft | post handover price,<br>AED | post handover price,<br>AED   sq.ft |
| Studio G         | 1 413              | 431.63                      | 14                                  |
| unique name      | unit number        | total area, sq.ft           | floor                               |