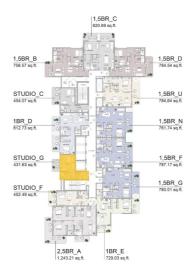

D | post handover price,<br>AED   sq.ft |
|       | 823 550.00       | 1 908.00           | 872 756.00                  | 2 022.00                            |

<sup>\*</sup> All images, plans, layouts, information, data, and details are for reference only and are subject to change until the project reaches its final "asbuilt" status, in line with the finalized designs, regulatory approvals, and planning permissions.



Address

District 13, Jumeirah Village Circle

Website











<sup>\*</sup> All images, plans, layouts, information, data, and details are for reference only and are subject to change until the project reaches its final "asbuilt" status, in line with the finalized designs, regulatory approvals, and planning permissions.



District 13, Jumeirah Village Circle





3







| 823 550.00       | 1 908.00           | 872 756.00                  | 2 022.00                            |
|------------------|--------------------|-----------------------------|-------------------------------------|
| total price, AED | price, AED   sq.ft | post handover price,<br>AED | post handover price,<br>AED   sq.ft |
| Studio G         | 1 413              | 431.63                      | 14                                  |
| unique name      | unit number        | total area, sq.ft           | floor                               |

<sup>\*</sup> All images, plans, layouts, information, data, and details are for reference only and are subject to change until the project reaches its final "asbuilt" status, in line with the finalized designs, regulatory approvals, and plannin