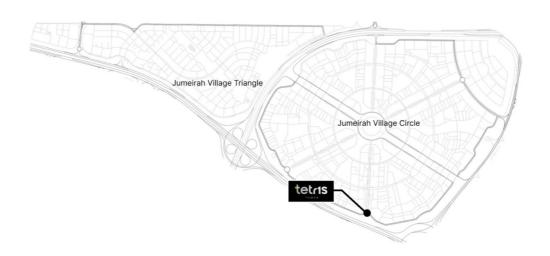

Address

District 13, Jumeirah Village Circle

Website

|       | unique name      | unit number        | total area, sq.ft           | floor                               |
|-------|------------------|--------------------|-----------------------------|-------------------------------------|
| (n N) | Studio G         | 1 413              | 431.63                      | 14                                  |
| SE    | total price, AED | price, AED   sq.ft | post handover price,<br>AED | post handover price,<br>AED   sq.ft |
|       | 823 550.00       | 1 908.00           | 872 756.00                  | 2 022.00                            |

Address

District 13, Jumeirah Village Circle

Website

<sup>\*</sup> All images, plans, layouts, information, data, and details are for reference only and are subject to change until the project reaches its final "asbuilt" status, in line with the finalized designs, regulatory approvals, and planning permissions.

District 13, Jumeirah Village Circle

3

| 823 550.00       | 1 908.00           | 872 756.00                  | 2 022.00                            |
|------------------|--------------------|-----------------------------|-------------------------------------|
| total price, AED | price, AED   sq.ft | post handover price,<br>AED | post handover price,<br>AED   sq.ft |
| Studio G         | 1 413              | 431.63                      | 14                                  |
| unique name      | unit number        | total area, sq.ft           | floor                               |