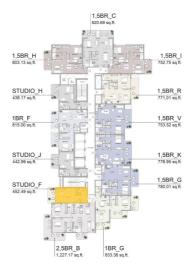

Address

District 13, Jumeirah Village Circle

Website

1

| W N<br>S E | unique name      | unit number        | total area, sq.ft           | floor                               |
|------------|------------------|--------------------|-----------------------------|-------------------------------------|
|            | Studio F         | 712                | 452.49                      | 7                                   |
|            | total price, AED | price, AED   sq.ft | post handover price,<br>AED | post handover price,<br>AED   sq.ft |
|            | 833 034.00       | 1 841.00           | 882 808.00                  | 1 951.00                            |

Address

District 13, Jumeirah Village Circle

Website

|      | unique name      | unit number        | total area, sq.ft           | floor                               |
|------|------------------|--------------------|-----------------------------|-------------------------------------|
| (n N | Studio F         | 712                | 452.49                      | 7                                   |
| SE   | total price, AED | price, AED   sq.ft | post handover price,<br>AED | post handover price,<br>AED   sq.ft |
|      | 833 034.00       | 1 841.00           | 882 808.00                  | 1 951.00                            |

Address

District 13, Jumeirah Village Circle

Website

3

| 833 034.00       | 1 841.00           | 882 808.00                  | 1 951.00                            |
|------------------|--------------------|-----------------------------|-------------------------------------|
| total price, AED | price, AED   sq.ft | post handover price,<br>AED | post handover price,<br>AED   sq.ft |
| Studio F         | 712                | 452.49                      | 7                                   |
| unique name      | unit number        | total area, sq.ft           | floor                               |

| TOWER    | TETR1S     | Project name      |  |
|----------|------------|-------------------|--|
| Q2 2027  |            | Expected Handover |  |
| Studio F |            | Unit Type         |  |
| 712      |            | Unit Number       |  |
| SQ.FT    | 452.49     | Unit Area         |  |
| AED      | 1 841.00   | Price per sq.ft   |  |
| AED      | 833 034.00 | Property Price    |  |
|          |            |                   |  |

| Project name      | TETR1S     | TOWER    |
|-------------------|------------|----------|
| Expected Handover |            | Q2 2027  |
| Unit Type         | 9          | Studio F |
| Unit Number       |            | 712      |
| Unit Area         | 452.49     | SQ.FT    |
| Price per sq.ft   | 1 841.00   | AED      |
| Property Price    | 833 034.00 | AED      |