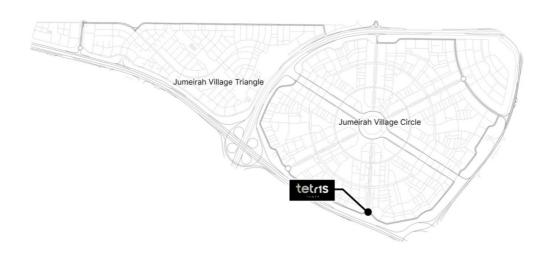

Address

District 13, Jumeirah Village Circle

Website

1

| W N<br>S E | unique name      | unit number        | total area, sq.ft           | floor                               |
|------------|------------------|--------------------|-----------------------------|-------------------------------------|
|            | Studio F         | 712                | 452.49                      | 7                                   |
|            | total price, AED | price, AED   sq.ft | post handover price,<br>AED | post handover price,<br>AED   sq.ft |
|            | 833 034.00       | 1 841.00           | 882 808.00                  | 1 951.00                            |

Address

District 13, Jumeirah Village Circle

Website

|      | unique name      | unit number        | total area, sq.ft           | floor                               |
|------|------------------|--------------------|-----------------------------|-------------------------------------|
| (n N | Studio F         | 712                | 452.49                      | 7                                   |
| SE   | total price, AED | price, AED   sq.ft | post handover price,<br>AED | post handover price,<br>AED   sq.ft |
|      | 833 034.00       | 1 841.00           | 882 808.00                  | 1 951.00                            |

Address

District 13, Jumeirah Village Circle

Website

3

| 833 034.00       | 1 841.00           | 882 808.00                  | 1 951.00                            |
|------------------|--------------------|-----------------------------|-------------------------------------|
| total price, AED | price, AED   sq.ft | post handover price,<br>AED | post handover price,<br>AED   sq.ft |
| Studio F         | 712                | 452.49                      | 7                                   |
| unique name      | unit number        | total area, sq.ft           | floor                               |