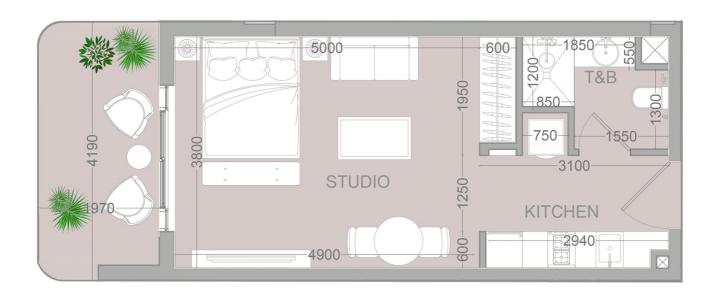

Address

District 13, Jumeirah Village Circle

Website

1

| W N<br>S E | unique name      | unit number        | total area, sq.ft           | floor                               |
|------------|------------------|--------------------|-----------------------------|-------------------------------------|
|            | Studio F         | 712                | 452.49                      | 7                                   |
|            | total price, AED | price, AED   sq.ft | post handover price,<br>AED | post handover price,<br>AED   sq.ft |
|            | 833 034.00       | 1 841.00           | 882 808.00                  | 1 951.00                            |

Address

District 13, Jumeirah Village Circle

Website

|      | unique name      | unit number        | total area, sq.ft           | floor                               |
|------|------------------|--------------------|-----------------------------|-------------------------------------|
| (n N | Studio F         | 712                | 452.49                      | 7                                   |
| SE   | total price, AED | price, AED   sq.ft | post handover price,<br>AED | post handover price,<br>AED   sq.ft |
|      | 833 034.00       | 1 841.00           | 882 808.00                  | 1 951.00                            |

Address

District 13, Jumeirah Village Circle

Website

3

| 833 034.00       | 1 841.00           | 882 808.00                  | 1 951.00                            |
|------------------|--------------------|-----------------------------|-------------------------------------|
| total price, AED | price, AED   sq.ft | post handover price,<br>AED | post handover price,<br>AED   sq.ft |
| Studio F         | 712                | 452.49                      | 7                                   |
| unique name      | unit number        | total area, sq.ft           | floor                               |

| TOWER    | TETR1S     | Project name      |  |
|----------|------------|-------------------|--|
| Q2 2027  |            | Expected Handover |  |
| Studio F |            | Unit Type         |  |
| 712      |            | Unit Number       |  |
| SQ.FT    | 452.49     | Unit Area         |  |
| AED      | 1 841.00   | Price per sq.ft   |  |
| AED      | 833 034.00 | Property Price    |  |
|          |            |                   |  |

| Project name      | TETR1S     | TOWER    |
|-------------------|------------|----------|
| Expected Handover |            | Q2 2027  |
| Unit Type         | 9          | Studio F |
| Unit Number       |            | 712      |
| Unit Area         | 452.49     | SQ.FT    |
| Price per sq.ft   | 1 841.00   | AED      |
| Property Price    | 833 034.00 | AED      |