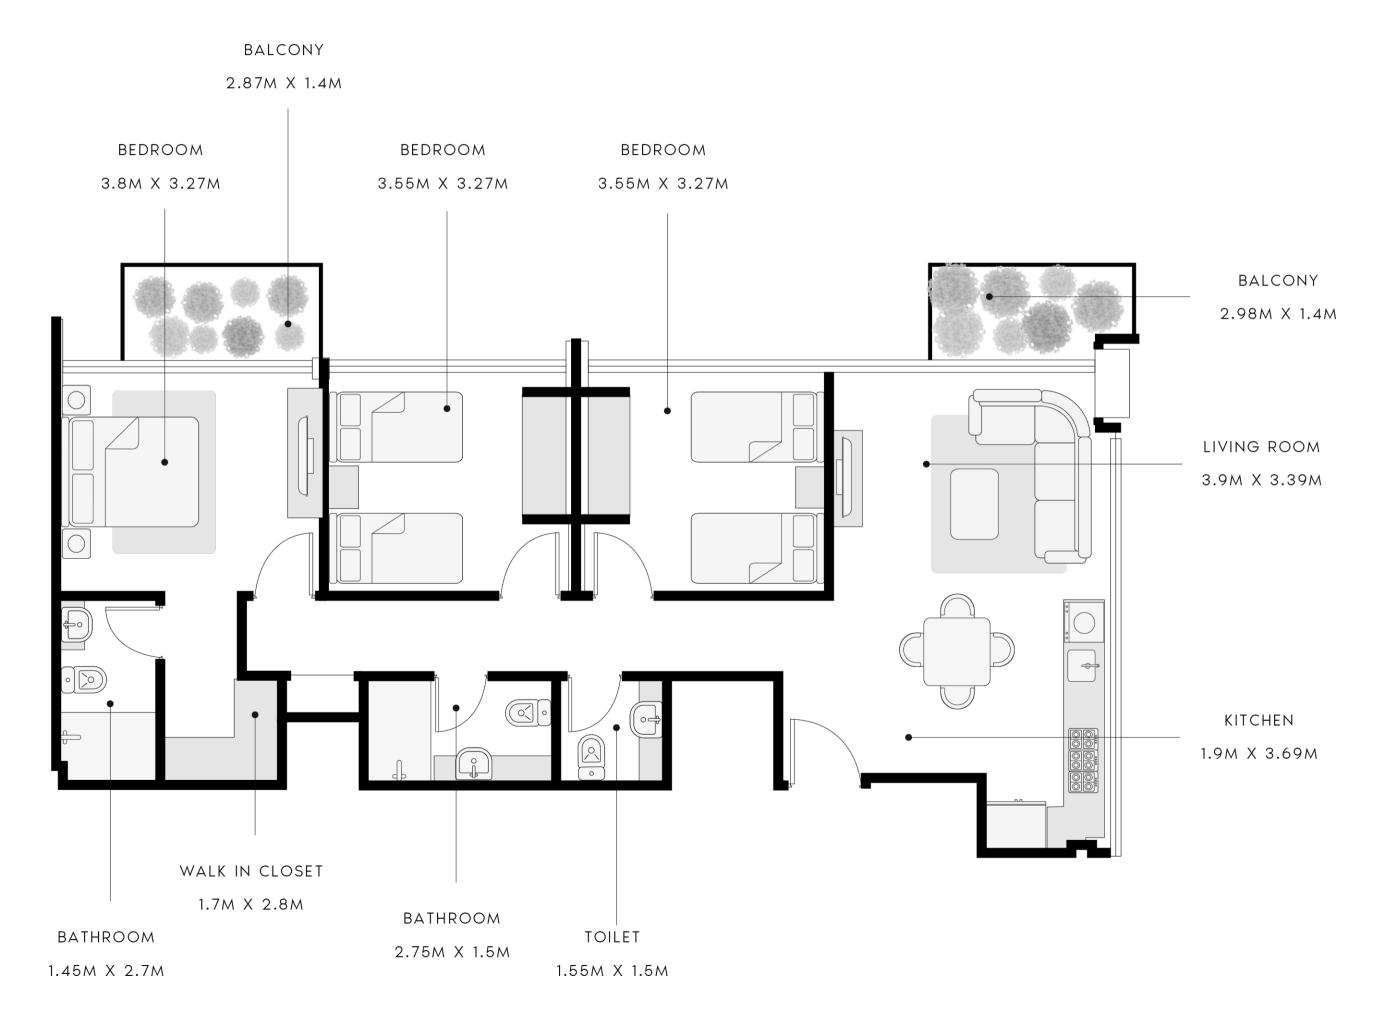

and **Les Jardins** — a vast, lush-green social space.



- 3.2km Running and Cycling Track
- 71 Barbeque Areas
- Basketball and Tennis Courts

- Playgrounds and Parks
- Les Jardins Lake
- 2.7km-long swimmable lagoon









## RIVIERA COMMUNITY



### EXTERIOR





















### INTERIOR









## SHOW APARTMENT





# CONSTRUCTION UPDATE















# BUILDING CONFIGURATION

- Studio Apartments
- 1-Bedroom Apartments
- 2-Bedroom Apartments
- · 3-Bedroom Apartments
- Retail Shops

# AMENITIES & FACILITIES

#### Swimming Pool



#### Kids Swimming Pool



#### BBQ Area



#### Zen Garden



#### Cinema Lounge



## FLOOR PLANS

#### STUDIO Average Size: 350 Sq.Ft.



#### 1BR Average Size: 550 Sq.Ft.



#### 2BR Average Size: 800 Sq.Ft.



#### 3BR Average Size: 1,100 Sq.Ft.



## VIEWS

- · Canal View (Crystal Lagoon)
- Boulevard View
- Park View
- Swimming Pool & Garden View
- Community

### PAYMENT PLAN

# PHASE 1 20/80 Payment Plan

- 10% Installment + 4% DLD Fee + Admin Fee of AED 5,139
- 10% Installment within 30 days from purchase date
- 80% on Handover

#### PHASE 2 20/80 Payment Plan

- 10% Installment + 4% DLD Fee + Admin Fee of AED 5,139
- 10% Installment within 30 days from purchase date
- 80% on Handover

# PHASE 3 30/70 Payment Plan

- 10% Installment + 4% DLD Fee + Admin Fee of AED 5,139
- 10% Installment within 30 days from purchase date
- 10% Installment within 90 days from purchase date
- 70% on Handover



### THANKYOU