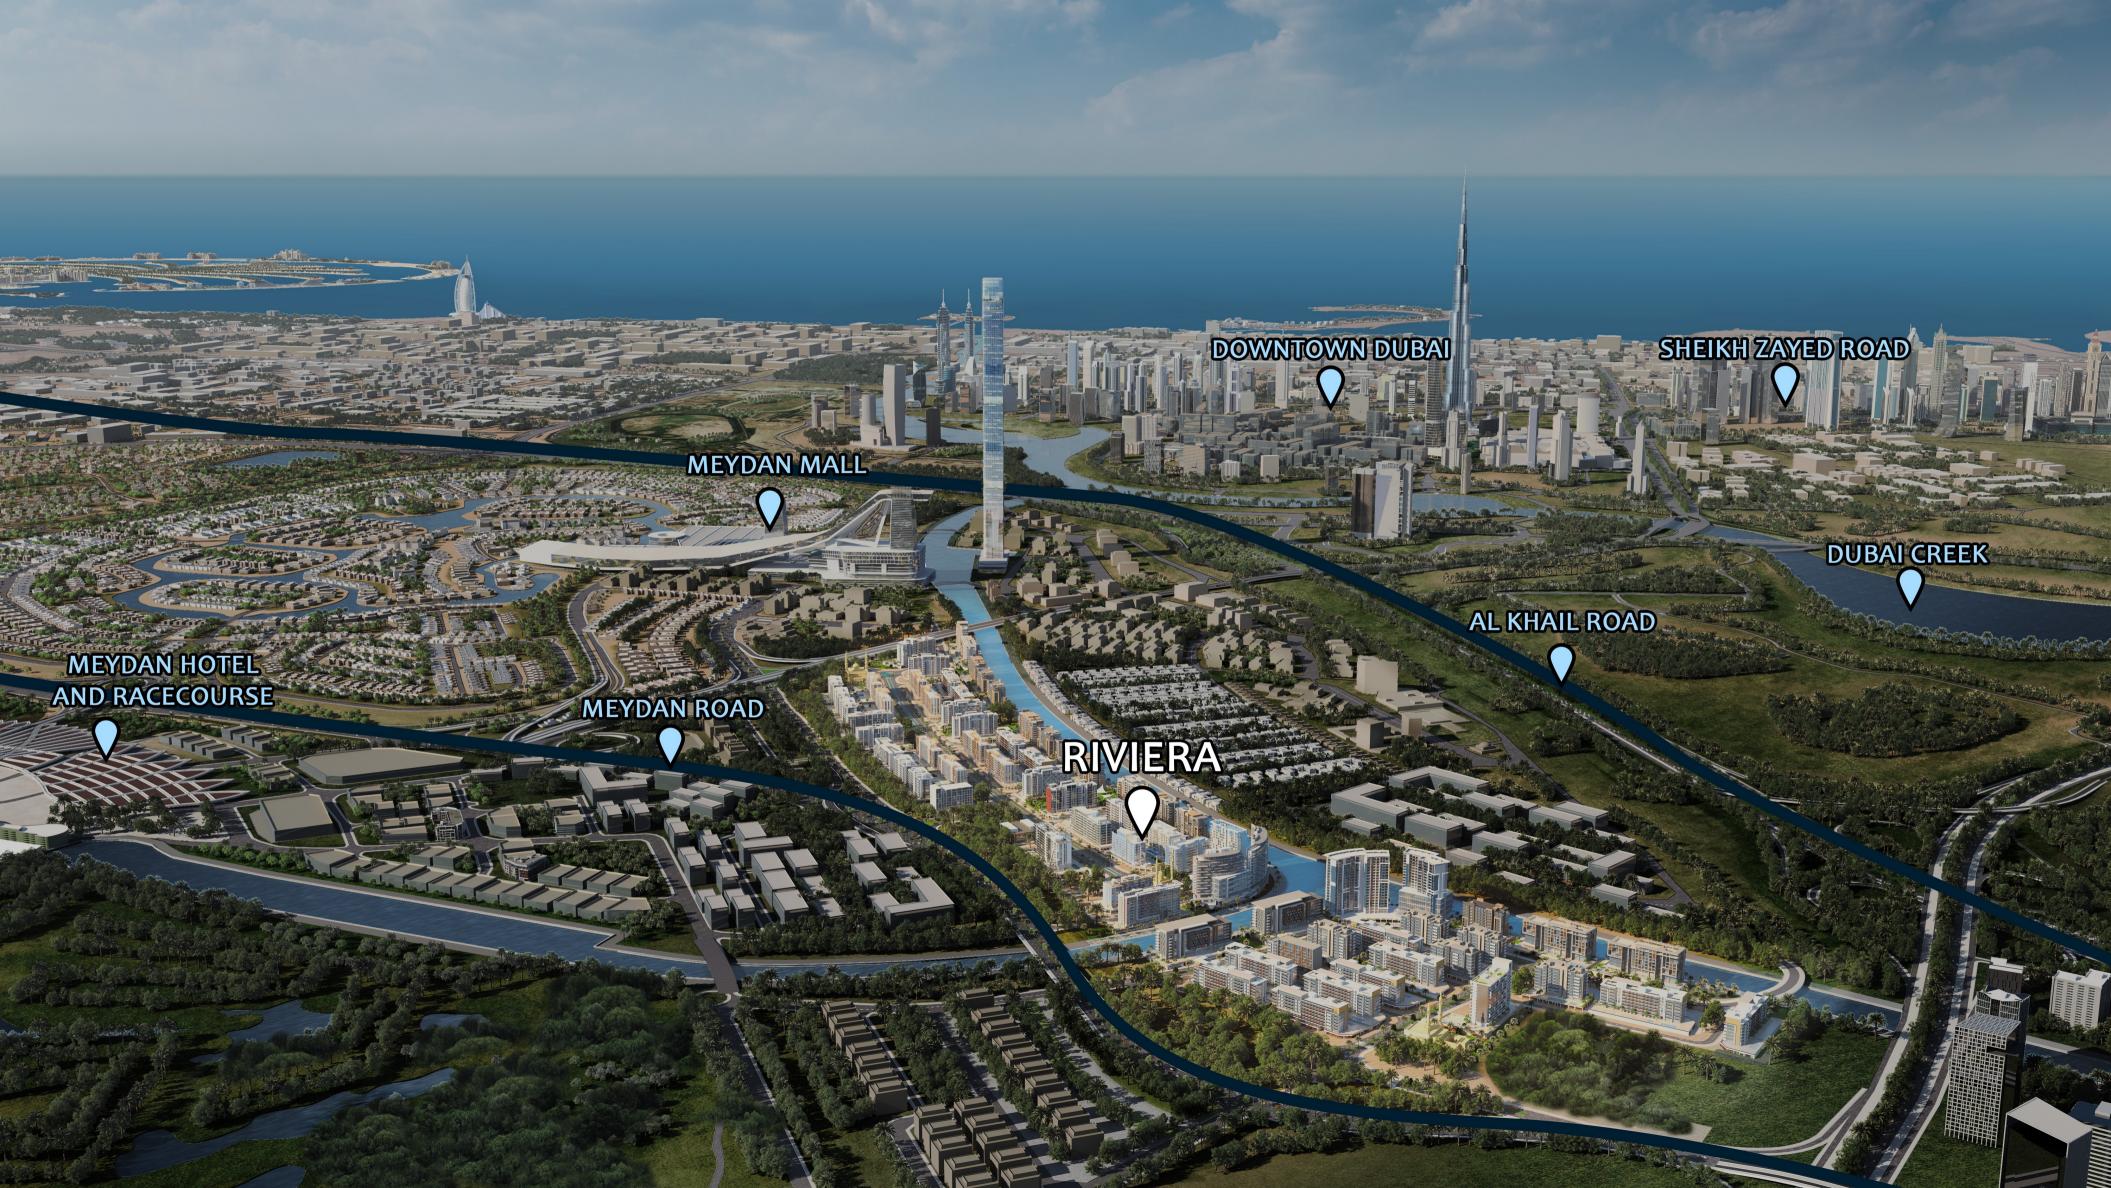

#### RIJERA

Meydan, Mohammed Bin Rashid City, Dubai

Project Brief



## 









# COMMUNITY & NEIGHBOURHOOD



## MASTER PLAN

PHASE 1 PHASE 2 PHASE 3 PHASE 4





Riviera features three districts: an extensive retail **Boulevard**, **the Lagoon** walk with artisan eateries and boutiques, and **Les Jardins** — a vast, lush-green social space.



- 3.2km Running and Cycling Track
- 71 Barbeque Areas
- Basketball and Tennis Courts

- Playgrounds and Parks
- Les Jardins Lake
- 2.7km-long swimmable lagoon









## RIVIERA COMMUNITY



### EXTERIOR





















### INTERIOR









## SHOW APARTMENT





# CONSTRUCTION UPDATE















# BUILDING CONFIGURATION

- Studio Apartments
- 1-Bedroom Apartments
- 2-Bedroom Apartments
- · 3-Bedroom Apartments
- Retail Shops

# AMENITIES & FACILITIES

#### Swimming Pool



#### Kids Swimming Pool



#### BBQ Area



#### Zen Garden



#### Cine