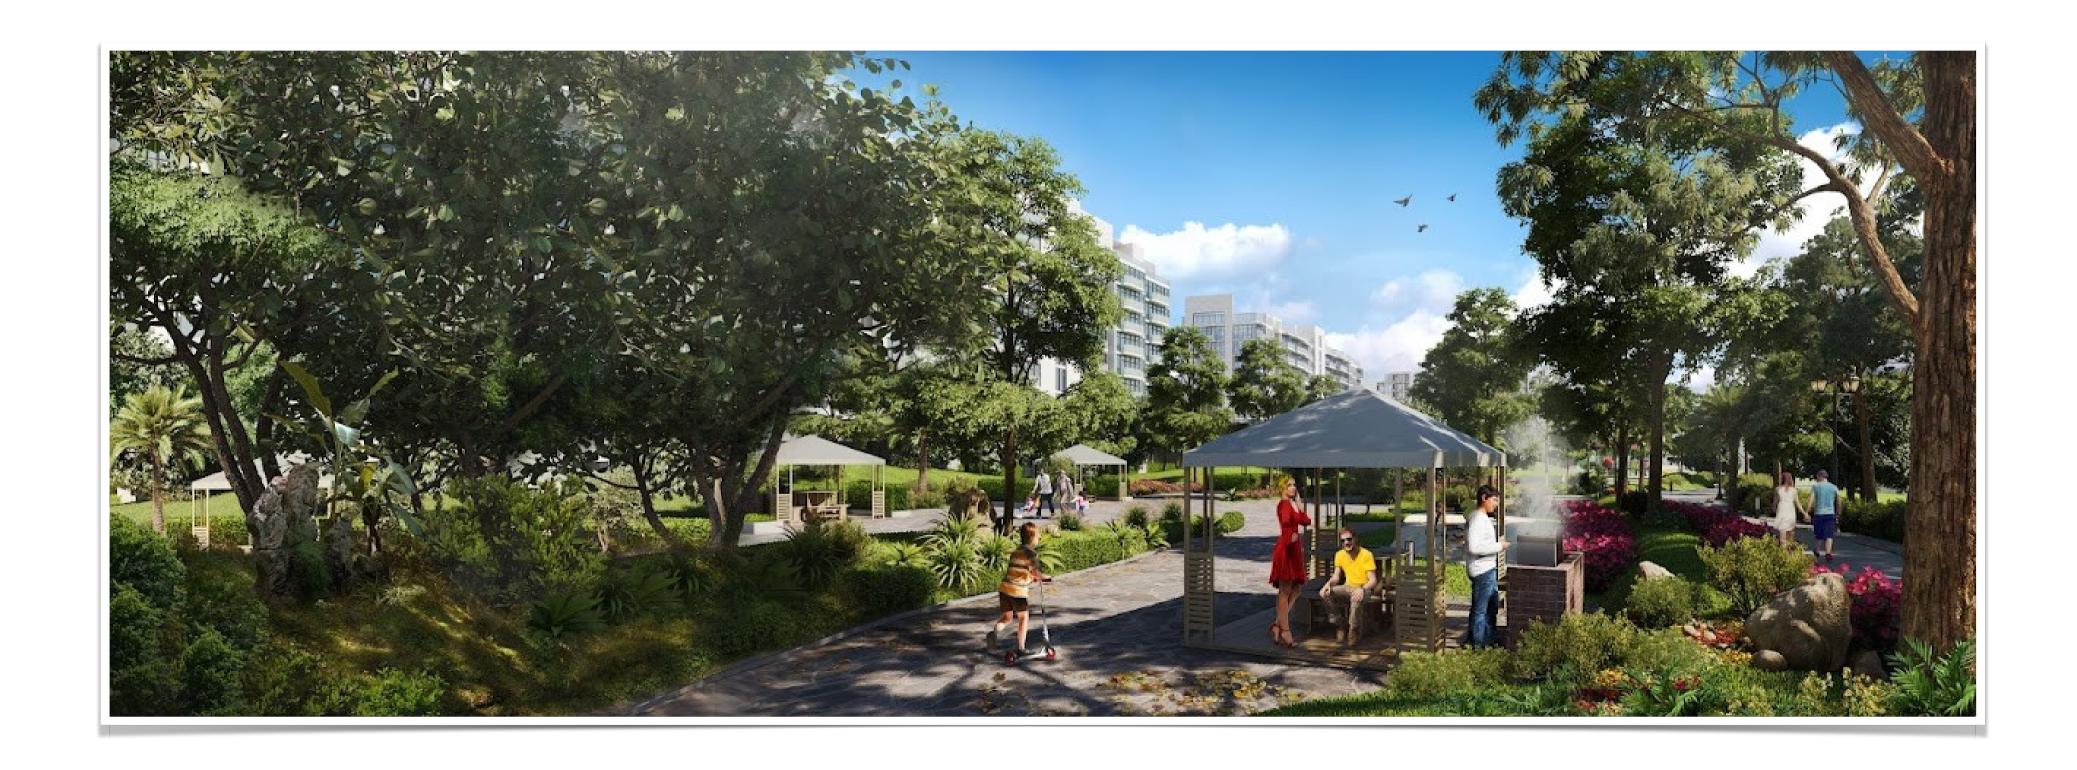

#### RIJERA

Meydan, Mohammed Bin Rashid City, Dubai

Project Brief



## 









# COMMUNITY & NEIGHBOURHOOD



## MASTER PLAN

PHASE 1 PHASE 2 PHASE 3 PHASE 4





Riviera features three districts: an extensive retail **Boulevard**, **the Lagoon** walk with artisan eateries and boutiques, and **Les Jardins** — a vast, lush-green social space.



- 3.2km Running and Cycling Track
- 71 Barbeque Areas
- Basketball and Tennis Courts

- Playgrounds and Parks
- Les Jardins Lake
- 2.7km-long swimmable lagoon









## RIVIERA COMMUNITY



### EXTERIOR





















### INTERIOR









## SHOW APARTMENT





# CONSTRUCTION UPDATE















# BUILDING CONFIGURATION

- Studio Apartments
- 1-Bedroom Apartments
- 2-Bedroom Apartments
- · 3-Bedroom Apartments
- Retail Shops

# AMENITIES & FACILITIES

#### Swimming Pool



#### Kids Swimming Pool



#### BBQ Area



#### Zen Garden



#### Cinema Lounge



## FLOOR PLANS

#### STUDIO Average Size: 350 Sq.Ft.



#### 1BR Average Size: 550 Sq.Ft.



#### 2BR Average Size: 800 Sq.Ft.



#### 3BR Average Size: 1,100 Sq.Ft.



## VIEWS

- · Canal View (Crystal Lagoon)
- Boulevard View
- Park View
- Swimming Pool & Garden View
- Community

### PAYMENT PLAN

# PHASE 1 20/80 Payment Plan

- 10% Installment + 4% DLD Fee + Admin Fee of AED 5,139
- 1