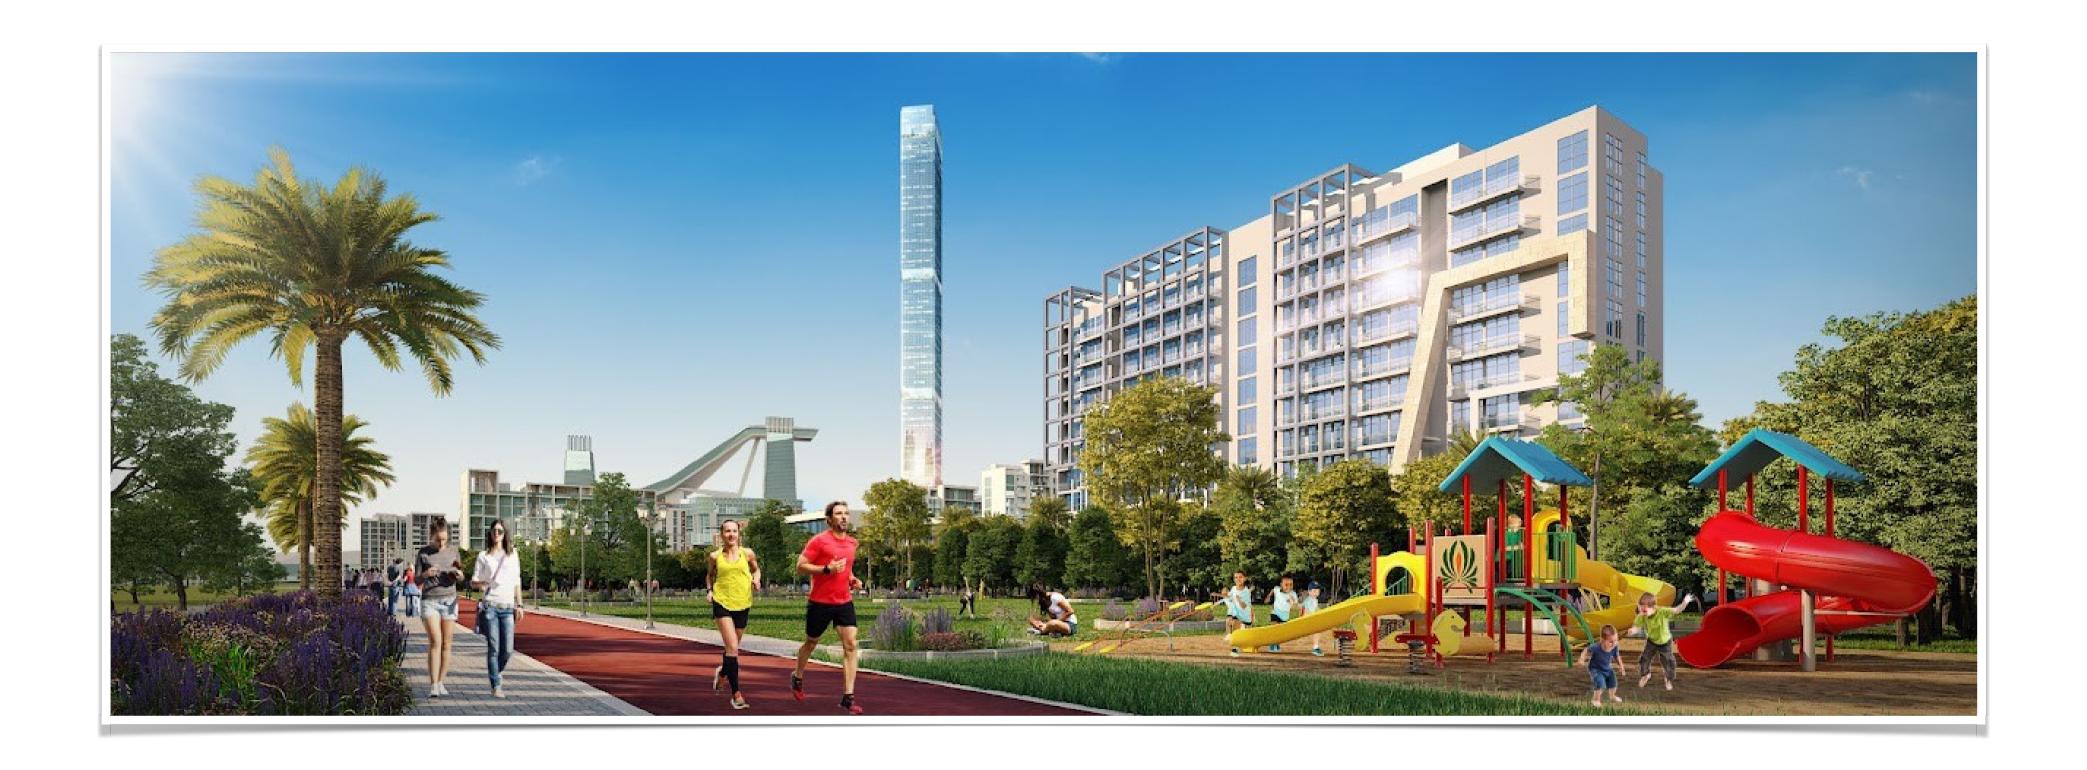

#### RIJERA

Meydan, Mohammed Bin Rashid City, Dubai

Project Brief



## 









# COMMUNITY & NEIGHBOURHOOD



## MASTER PLAN

PHASE 1 PHASE 2 PHASE 3 PHASE 4





Riviera features three districts: an extensive retail **Boulevard**, **the Lagoon** walk with artisan eateries and boutiques, and **Les Jardins** — a vast, lush-green social space.



- 3.2km Running and Cycling Track
- 71 Barbeque Areas
- Basketball and Tennis Courts

- Playgrounds and Parks
- Les Jardins Lake
- 2.7km-long swimmable lagoon









## RIVIERA COMMUNITY



### EXTERIOR





















### INTERIOR









## SHOW APARTMENT





# CONSTRUCTION UPDATE















# BUILDING CONFIGURATION

- Studio Apartments
- 1-Bedroom Apartments
- 2-Bedroom Apartments
- · 3-Bedroom Apartments
- Retail Shops

# AMENITIES & FACILITIES

#### Swimming Pool



#### Kids Swimming Pool



#### BBQ Area



#### Zen Garden



#### Cinema Lounge



## FLOOR PLANS

#### STUDIO Average Size: 350 Sq.Ft.



#### 1BR Average Size: 550 Sq.Ft.



#### 2BR Average Size: 800 Sq.Ft.



#### 3BR Average Size: 1,100 Sq.Ft.



## VIEWS

- · Canal View (Crystal Lagoon)
- Boulevard View
- Park View
- Swimming Pool & Garden View
- Community

### PAYMENT PLAN

# PHASE 1 20/80 Payment Plan

- 10% Installment + 4% DLD Fee + Admin Fee of AED 5,139