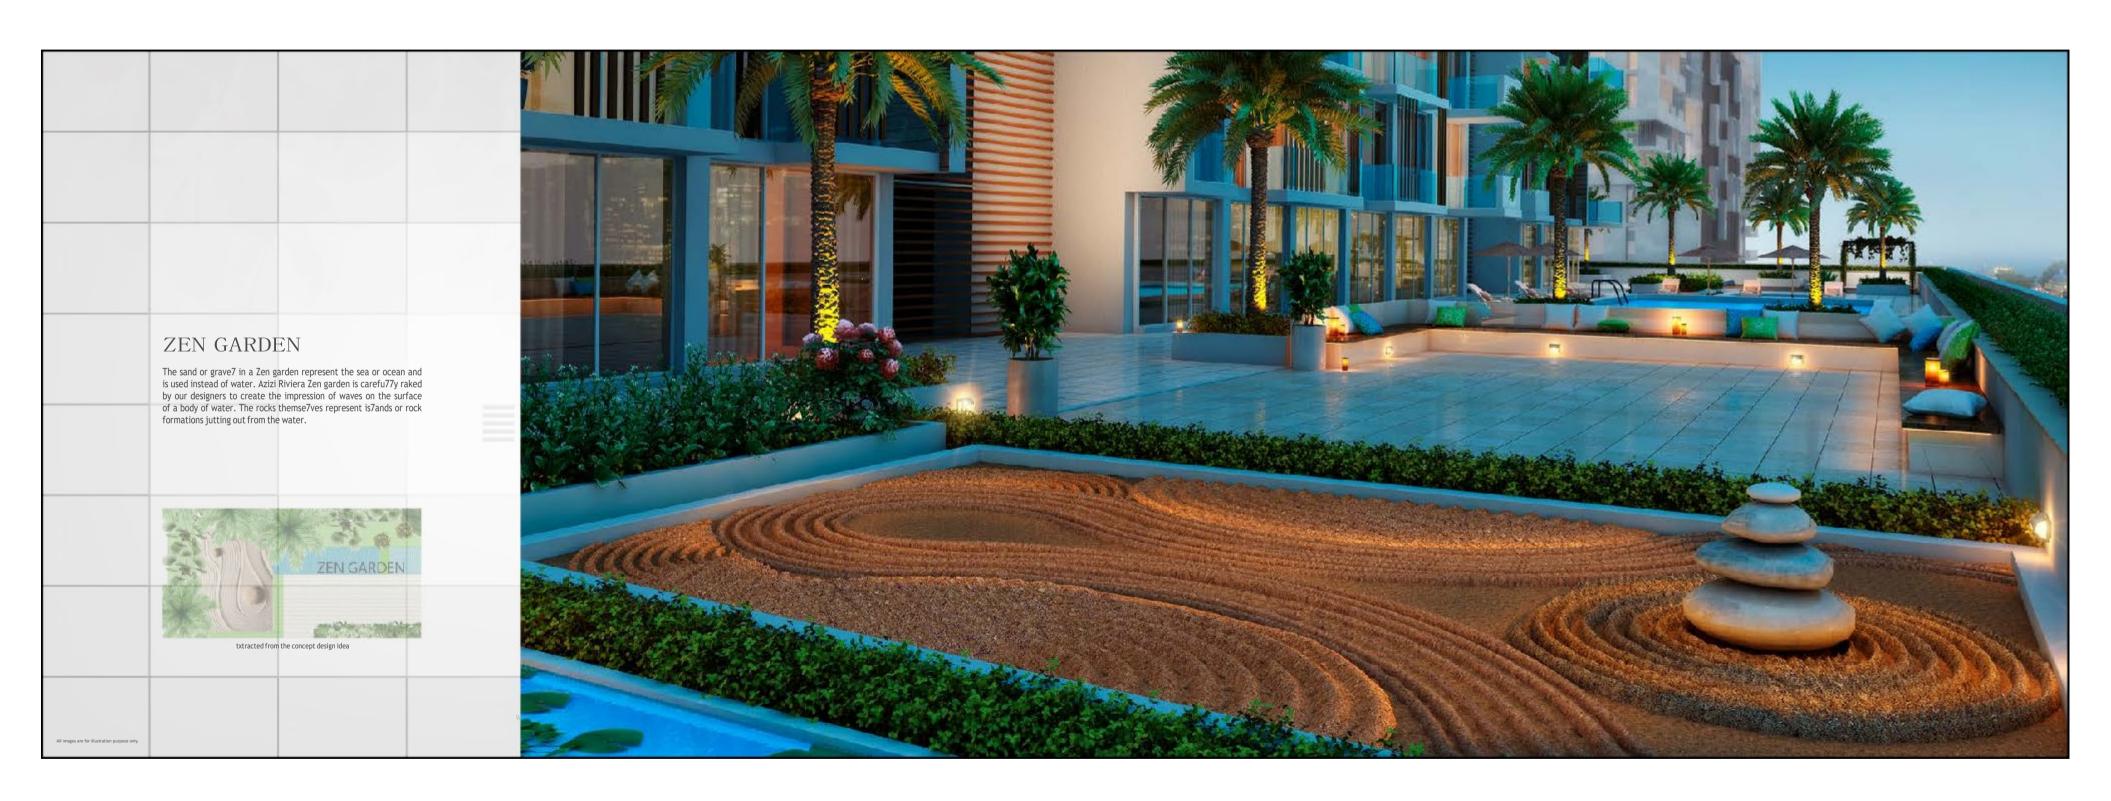

HBOURHOOD



## MASTER PLAN

PHASE 1 PHASE 2 PHASE 3 PHASE 4





Riviera features three districts: an extensive retail **Boulevard**, **the Lagoon** walk with artisan eateries and boutiques, and **Les Jardins** — a vast, lush-green social space.



- 3.2km Running and Cycling Track
- 71 Barbeque Areas
- Basketball and Tennis Courts

- Playgrounds and Parks
- Les Jardins Lake
- 2.7km-long swimmable lagoon









## RIVIERA COMMUNITY



### EXTERIOR





















### INTERIOR









## SHOW APARTMENT





# CONSTRUCTION UPDATE















# BUILDING CONFIGURATION

- Studio Apartments
- 1-Bedroom Apartments
- 2-Bedroom Apartments
- · 3-Bedroom Apartments
- Retail Shops

# AMENITIES & FACILITIES

#### Swimming Pool



#### Kids Swimming Pool



#### BBQ Area



#### Zen Garden



#### Cinema Lounge



## FLOOR PLANS

#### STUDIO Average Size: 350 Sq.Ft.



#### 1BR Average Size: 550 Sq.Ft.



#### 2BR Average Size: 800 Sq.Ft.



#### 3BR Average Size: 1,100 Sq.Ft.



## VIEWS

- · Canal View (Crystal Lagoon)
- Boulevard View
- Park View
- Swimming Pool & Garden View
- Community

### PAYMENT PLAN

# PHASE 1 20/80 Payment Plan

- 10% Installment + 4% DLD Fee + Admin Fee of AED 5,139
- 10% Installment within 30 days from purchase date
- 80% on Handover

#### PHASE 2 20/80 Payment Plan

- 10% Installment + 4% DLD Fee + Admin Fee of AED 5,139
- 10% Installment within 30 days from purchase date
- 80% on Handover

# PHASE 3 30/70 Payment Plan

- 10% Installment + 4% DLD Fee + Admin Fee of AED 5,139
- 10% Installment within 30 days from purchase date
- 10% Installment wi