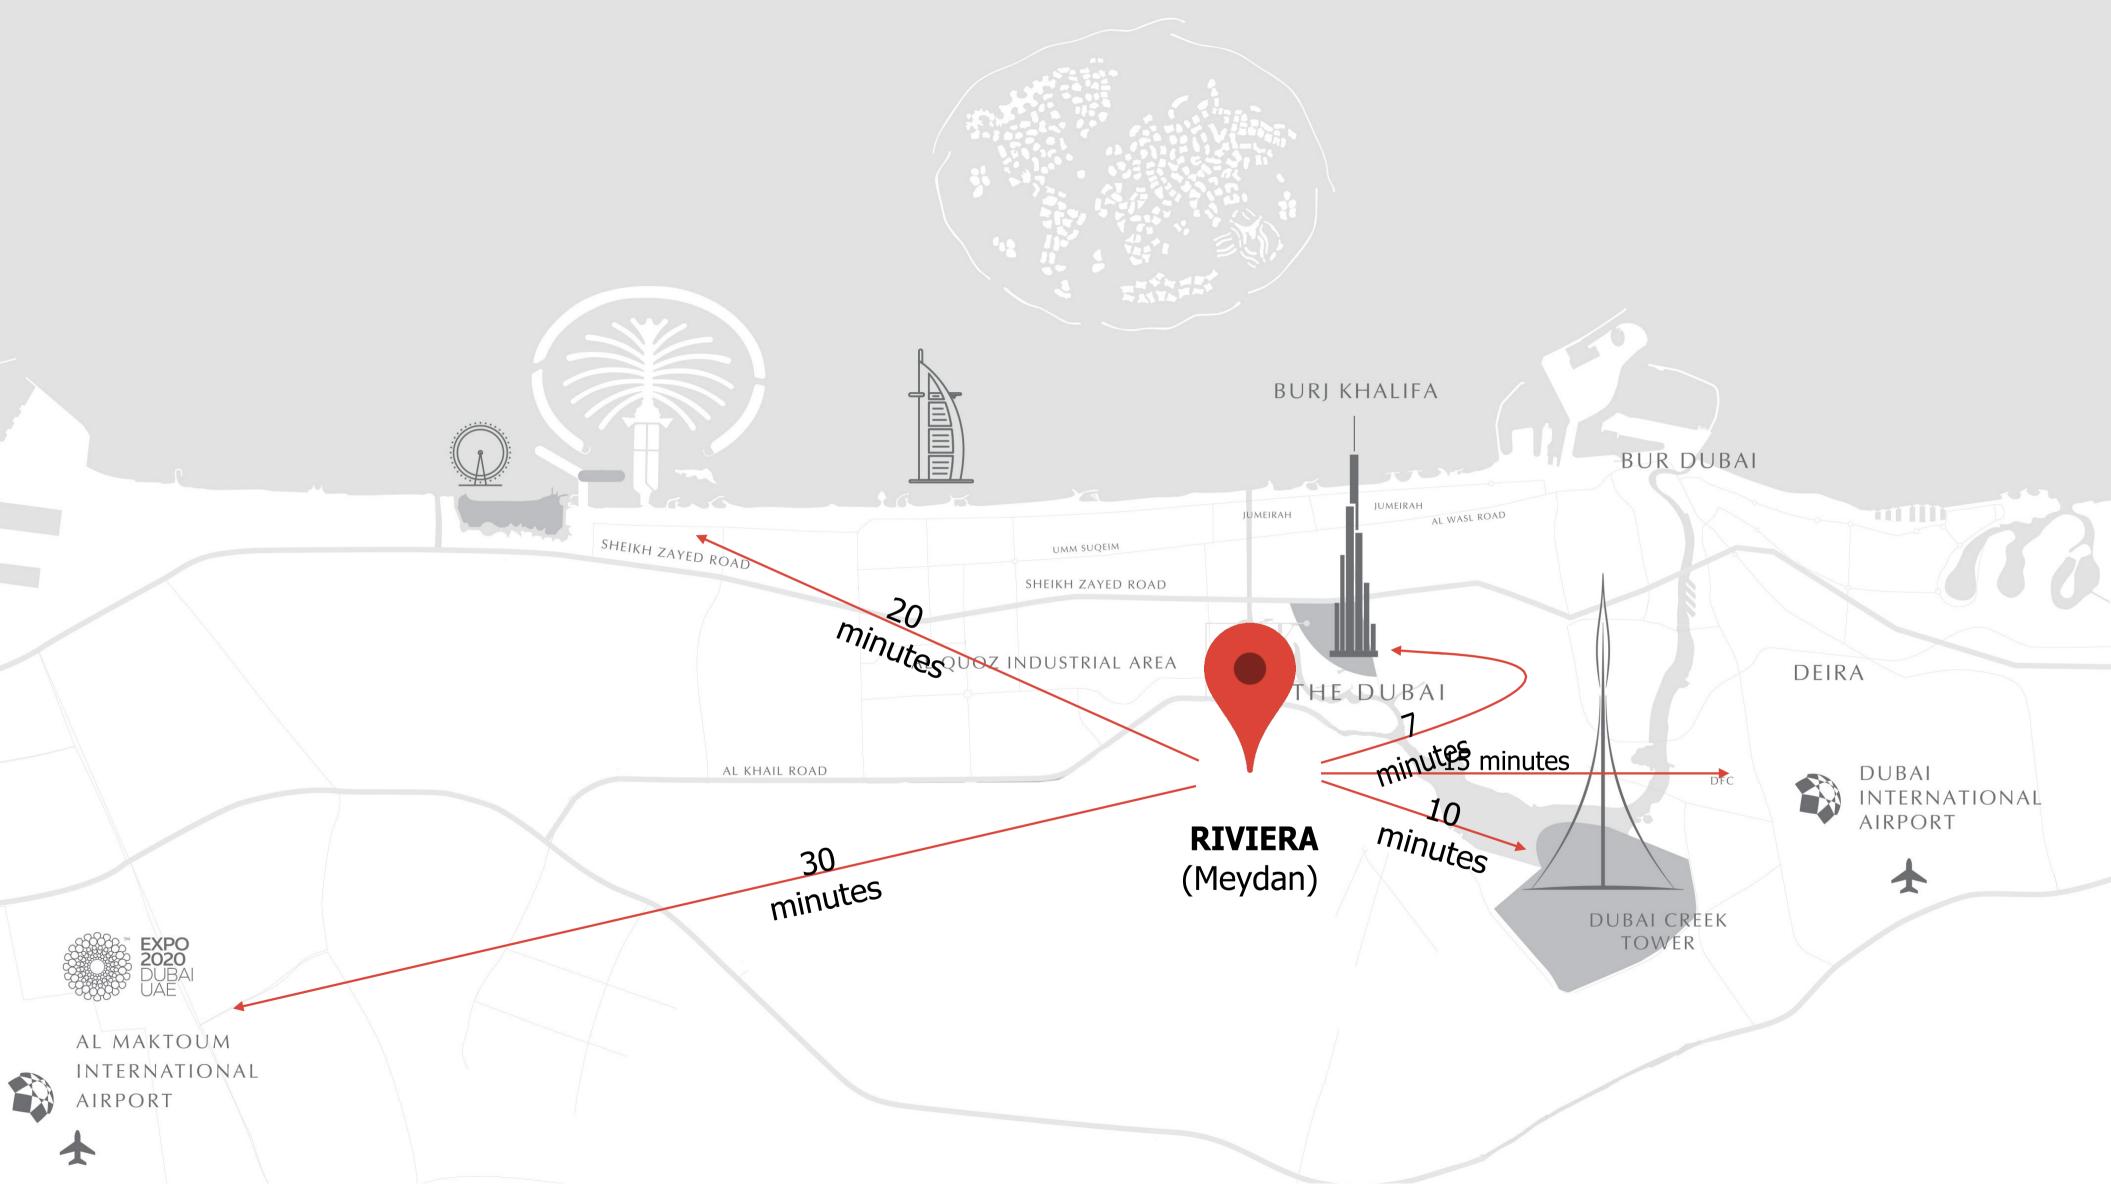

#### RIJERA

Meydan, Mohammed Bin Rashid City, Dubai

Project Brief



## 









# COMMUNITY & NEIGHBOURHOOD



## MASTER PLAN

PHASE 1 PHASE 2 PHASE 3 PHASE 4





Riviera features three districts: an extensive retail **Boulevard**, **the Lagoon** walk with artisan eateries and boutiques, and **Les Jardins** — a vast, lush-green social space.



- 3.2km Running and Cycling Track
- 71 Barbeque Areas
- Basketball and Tennis Courts

- Playgrounds and Parks
- Les Jardins Lake
- 2.7km-long swimmable lagoon









## RIVIERA COMMUNITY



### EXTERIOR





















### INTERIOR









## SHOW APARTMENT





# CONSTRUCTION UPDATE















# BUILDING CONFIGURATION

- Studio Apartments
- 1-Bedroom Apartments
- 2-Bedroom Apartments
- · 3-Bedroom Apartments
- Retail Shops

# AMENITIES & FACILITIES

#### Swimming Pool



#### Kids Swimming Pool



#### BBQ Area