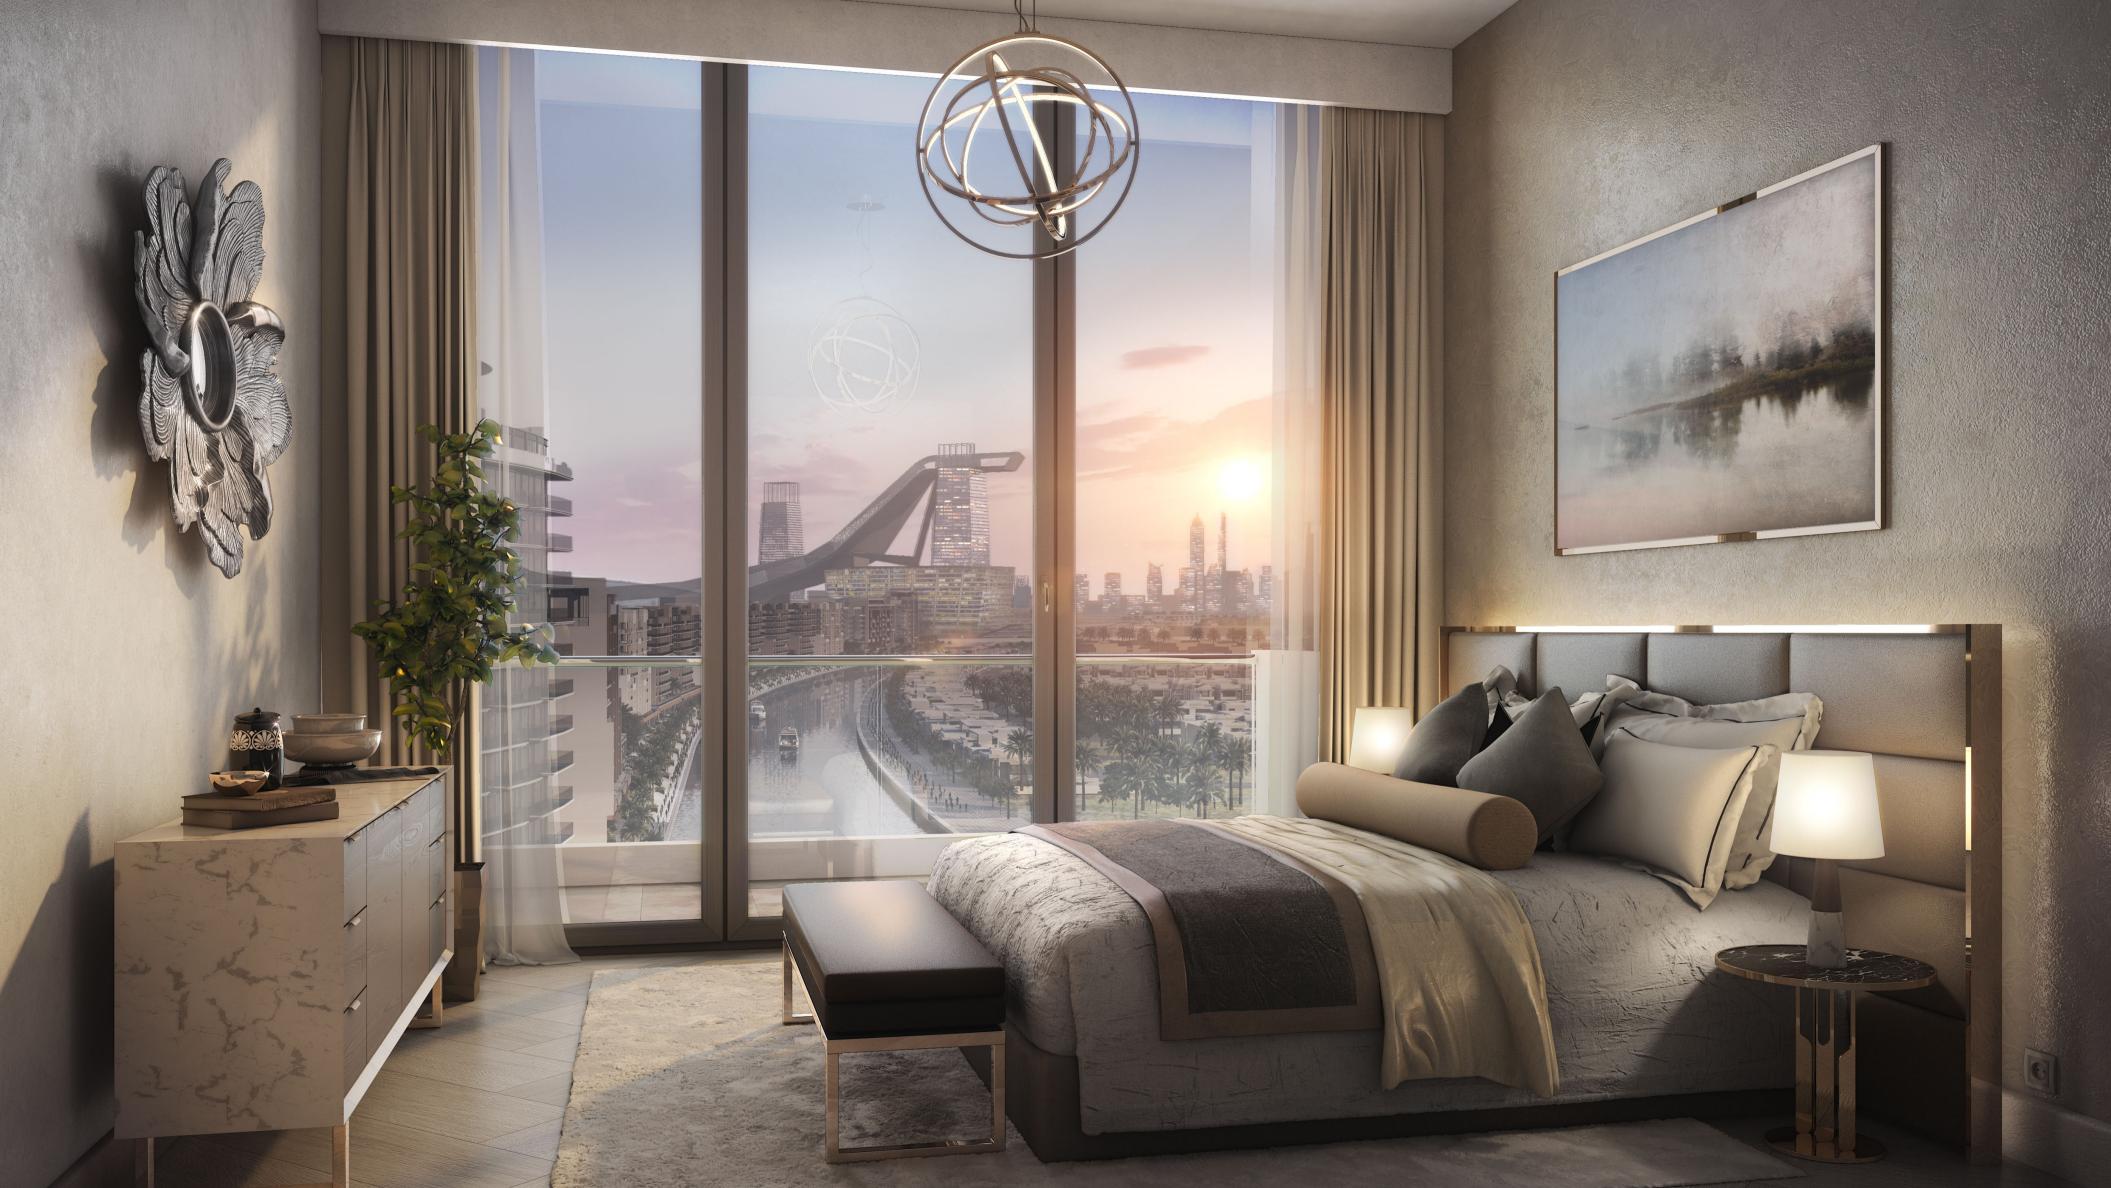

#### RIJERA

Meydan, Mohammed Bin Rashid City, Dubai

Project Brief



## 









# COMMUNITY & NEIGHBOURHOOD



## MASTER PLAN

PHASE 1 PHASE 2 PHASE 3 PHASE 4





Riviera features three districts: an extensive retail **Boulevard**, **the Lagoon** walk with artisan eateries and boutiques, and **Les Jardins** — a vast, lush-green social space.



- 3.2km Running and Cycling Track
- 71 Barbeque Areas
- Basketball and Tennis Courts

- Playgrounds and Parks
- Les Jardins Lake
- 2.7km-long swimmable lagoon









## RIVIERA COMMUNITY



### EXTERIOR





















### INTERIOR









## SHOW APARTMENT





# CONSTRUCTION UPDATE















# BUILDING CONFIGURATION

- Studio Apartments
- 1-Bedroom Apartments
- 2-Bedroom Apartments
- · 3-Bedroom Apartments
- Retail Shops

# AMENITIES & FACILITIES

#### Swimming Pool



#### Kids Swimming Pool



#### BBQ Area



#### Zen Garden



#### Cinema Lounge



## FLOOR PLANS

#### STUDIO Average Size: 350 Sq.Ft.



#### 1BR Average Size: 550 Sq.Ft.



#### 2BR Average Size: 800 Sq.Ft.



#### 3BR Average Size: 1,100 Sq.Ft.



## VIEWS

- · Canal View (Crystal Lagoon)
- Boulevard View
- Park View
- Swimming Pool & Garden View
- Community

### PAYMENT PLAN

# PHASE 1 20/80 Payment Plan

- 10% Installment + 4% DLD Fee + Admin Fee of AED 5,139
- 10% Installment within 30 days from purchase date
- 80% on Handover

#### PHASE 2 2