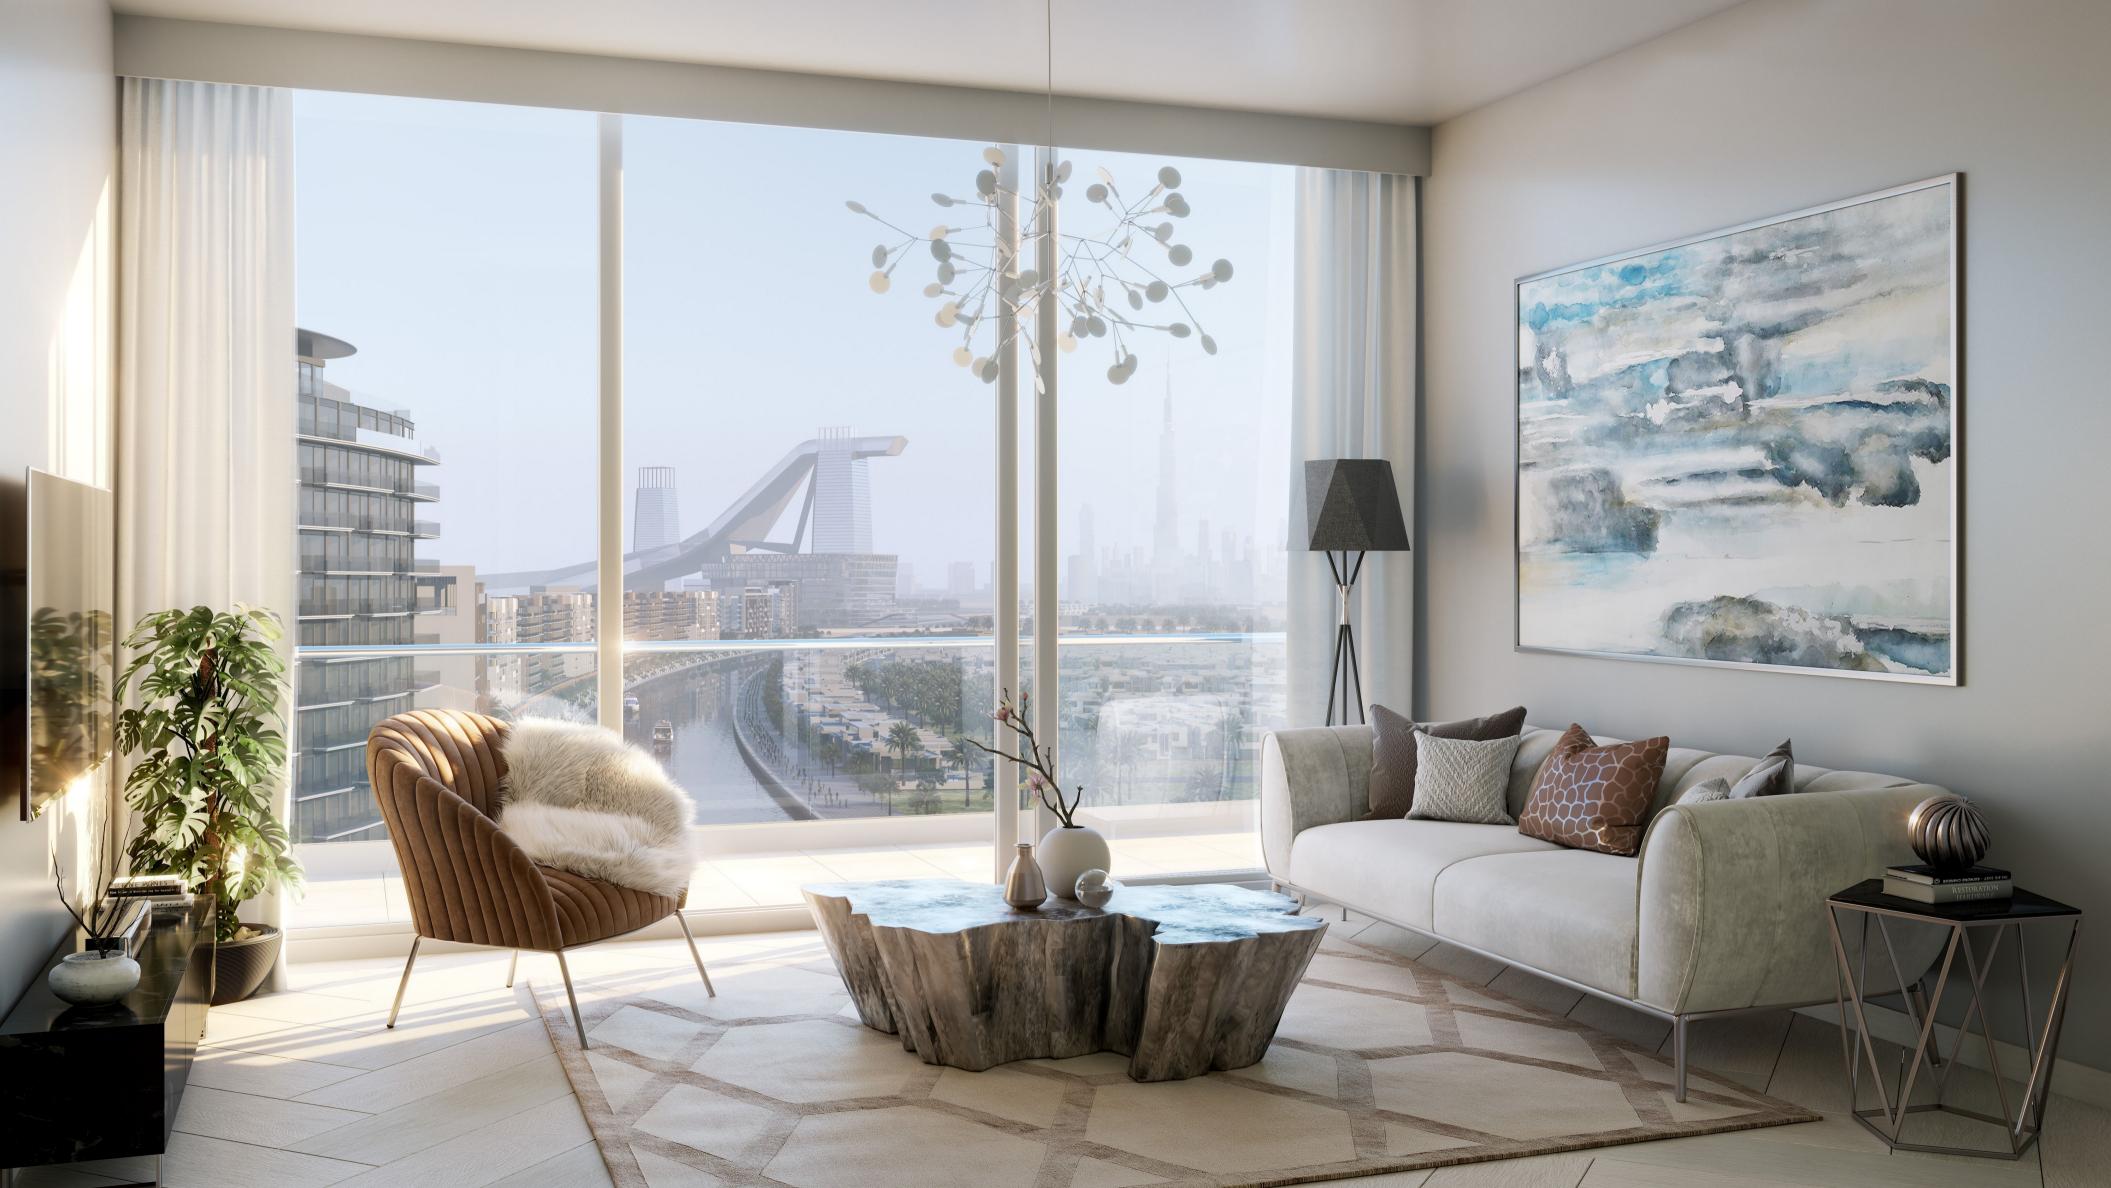

#### RIJERA

Meydan, Mohammed Bin Rashid City, Dubai

Project Brief



## 









# COMMUNITY & NEIGHBOURHOOD



## MASTER PLAN

PHASE 1 PHASE 2 PHASE 3 PHASE 4





Riviera features three districts: an extensive retail **Boulevard**, **the Lagoon** walk with artisan eateries and boutiques, and **Les Jardins** — a vast, lush-green social space.



- 3.2km Running and Cycling Track
- 71 Barbeque Areas
- Basketball and Tennis Courts

- Playgrounds and Parks
- Les Jardins Lake
- 2.7km-long swimmable lagoon









## RIVIERA COMMUNITY



### EXTERIOR





















### INTERIOR









## SHOW APARTMENT





# CONSTRUCTION UPDATE















# BUILDING CONFIGURATION

- Studio Apartments
- 1-Bedroom Apartments
- 2-Bedroom Apartments
- · 3-Bedroom Apartments
- Retail Shops

# AMENITIES & FACILITIES

#### Swimming Pool



#### Kids Swimming Pool



#### BBQ Area



#### Zen Garden



#### Cinema Lounge



## FLOOR PLANS

#### STUDIO Average Size: 350 Sq.Ft.



#### 1BR Average Size: 550 Sq.Ft.



#### 2BR Average Size: 800 Sq.Ft.



#### 3BR Average Size: 1,100 Sq.Ft.



## VIEWS

- · Canal View (Crystal Lagoon)
- Boulevard View
- Park View
- Swimming Pool & Garden View
- Community

### PAYMENT PLAN

# PHASE 1 20/80 Payment Plan

- 10% Installment + 4% DLD Fee + Admin Fee of AED 5,139
- 10% Installment within 30 days from purchase date
- 80% on Handover

#### PHA