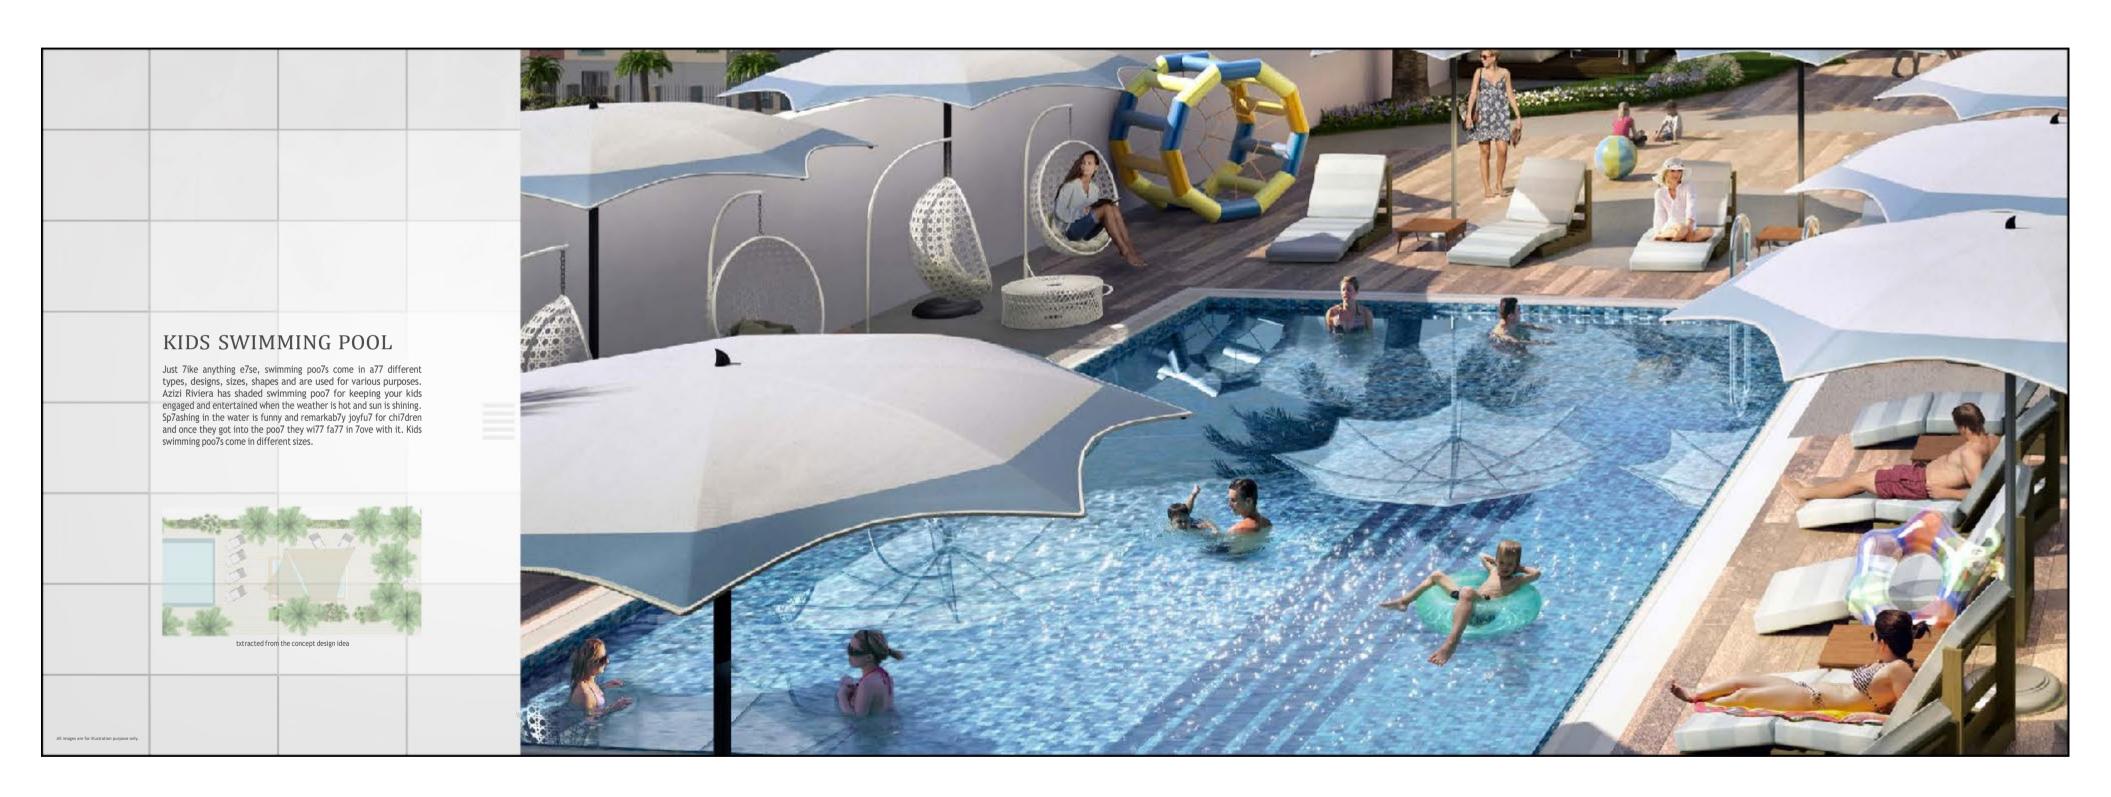

f



## 









# COMMUNITY & NEIGHBOURHOOD



## MASTER PLAN

PHASE 1 PHASE 2 PHASE 3 PHASE 4





Riviera features three districts: an extensive retail **Boulevard**, **the Lagoon** walk with artisan eateries and boutiques, and **Les Jardins** — a vast, lush-green social space.



- 3.2km Running and Cycling Track
- 71 Barbeque Areas
- Basketball and Tennis Courts

- Playgrounds and Parks
- Les Jardins Lake
- 2.7km-long swimmable lagoon









## RIVIERA COMMUNITY



### EXTERIOR





















### INTERIOR









## SHOW APARTMENT





# CONSTRUCTION UPDATE















# BUILDING CONFIGURATION

- Studio Apartments
- 1-Bedroom Apartments
- 2-Bedroom Apartments
- · 3-Bedroom Apartments
- Retail Shops

# AMENITIES & FACILITIES

#### Swimming Pool



#### Kids Swimming Pool



#### BBQ Area



#### Zen Garden



#### Cinema Lounge



## FLOOR PLANS

#### STUDIO Average Size: 350 Sq.Ft.



#### 1BR Average Size: 550 Sq.Ft.



#### 2BR Average Size: 800 Sq.Ft.



#### 3BR Average Size: 1,100 Sq.Ft.



## VIEWS

- · Canal View (Crystal Lagoon)
- Boulevard View
- Park View
- Swimming Pool & Garden View
- Community

### PAYMENT PLAN

# PHASE 1 20/80 Payment Plan

- 10% Installment + 4% DLD Fee + Admin Fee of AED 5,139
- 10% Installment within 30 days from purchase date
- 80% on Handover

#### PHASE 2 20/80 Payment Plan

- 10% Installment + 4% DLD Fee + Admin Fee of AED 5,139
- 10% Installment within 30 days from purchase date
- 80% on Handover

# PHASE 3 30/70 Payment Plan

- 10% Installment + 4% DLD Fee + Admin Fee of AED 5,139
- 10% Installment within 30 days fro