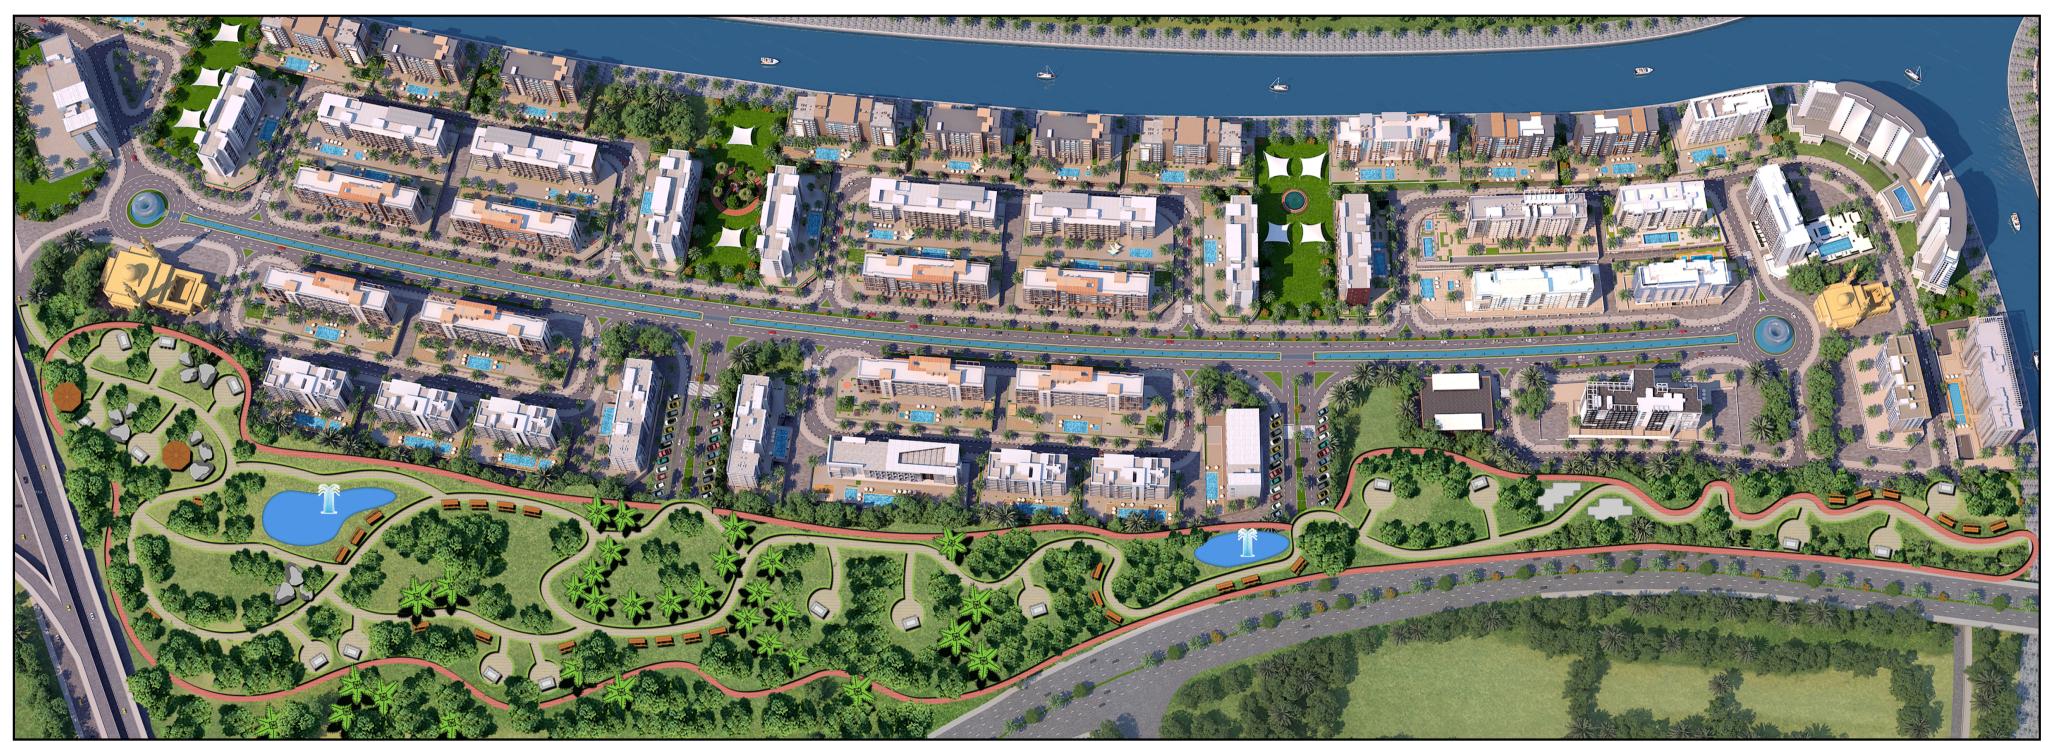

## MASTER PLAN

PHASE 1 PHASE 2 PHASE 3 PHASE 4

Riviera features three districts: an extensive retail **Boulevard**, **the Lagoon** walk with artisan eateries and boutiques, and **Les Jardins** — a vast, lush-green social space.

- 3.2km Running and Cycling Track
- 71 Barbeque Areas
- Basketball and Tennis Courts

- Playgrounds and Parks
- Les Jardins Lake
- 2.7km-long swimmable lagoon

## RIVIERA COMMUNITY