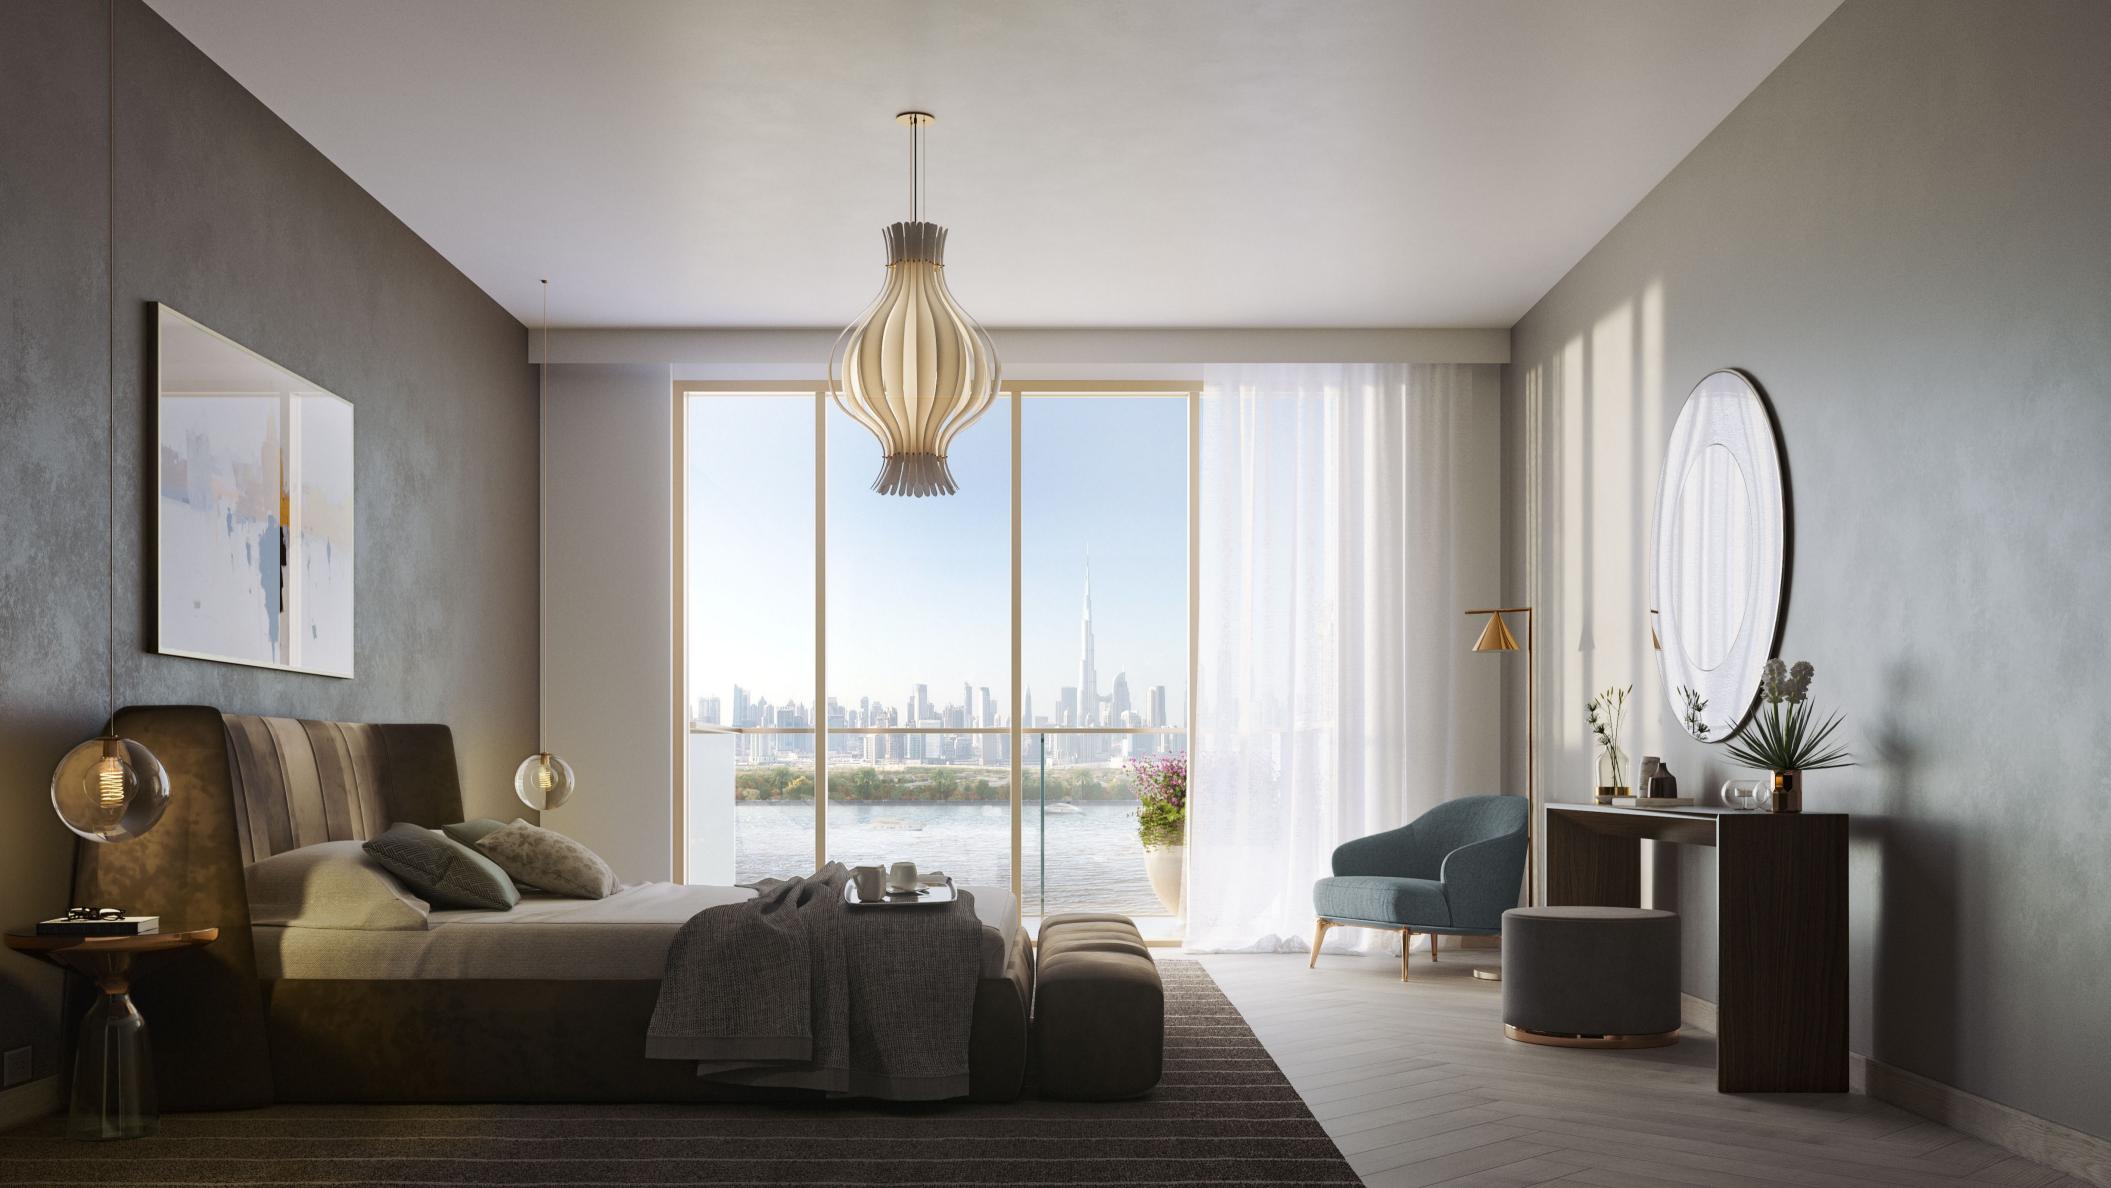

#### RIJERA

Meydan, Mohammed Bin Rashid City, Dubai

Project Brief



## 









# COMMUNITY & NEIGHBOURHOOD



## MASTER PLAN

PHASE 1 PHASE 2 PHASE 3 PHASE 4





Riviera features three districts: an extensive retail **Boulevard**, **the Lagoon** walk with artisan eateries and boutiques, and **Les Jardins** — a vast, lush-green social space.



- 3.2km Running and Cycling Track
- 71 Barbeque Areas
- Basketball and Tennis Courts

- Playgrounds and Parks
- Les Jardins Lake
- 2.7km-long swimmable lagoon









## RIVIERA COMMUNITY



### EXTERIOR





















### INTERIOR









## SHOW APARTMENT





# CONSTRUCTION UPDATE















# BUILDING CONFIGURATION

- Studio Apartments
- 1-Bedroom Apartments
- 2-Bedroom Apartments
- · 3-Bedroom Apartments
- Retail Shops

# AMENITIES & FACILITIES

#### Swimming Pool



#### Kids Swimming Pool



#### BBQ Area



#### Zen Garden



#### Cinema Lounge



## FLOOR PLANS

#### STUDIO Average Size: 350 Sq.Ft.



#### 1BR Average Size: 550 Sq.Ft.



#### 2BR Average Size: 800 Sq.Ft.



#### 3BR Average Size: 1,100 Sq.Ft.



## VIEWS

- · Canal View (Crystal Lagoon)
- Boulevard View
- Park View
- Swimming Pool & Garden View
- Community

### PAYMENT PLAN

# PHASE 1 20/80 Payment Plan

- 10% Installment + 4% DLD Fee + Admin Fee of AED 5,139
- 10% Installment within 30 days from purchase date
- 80% on Handover

#### PHASE 2