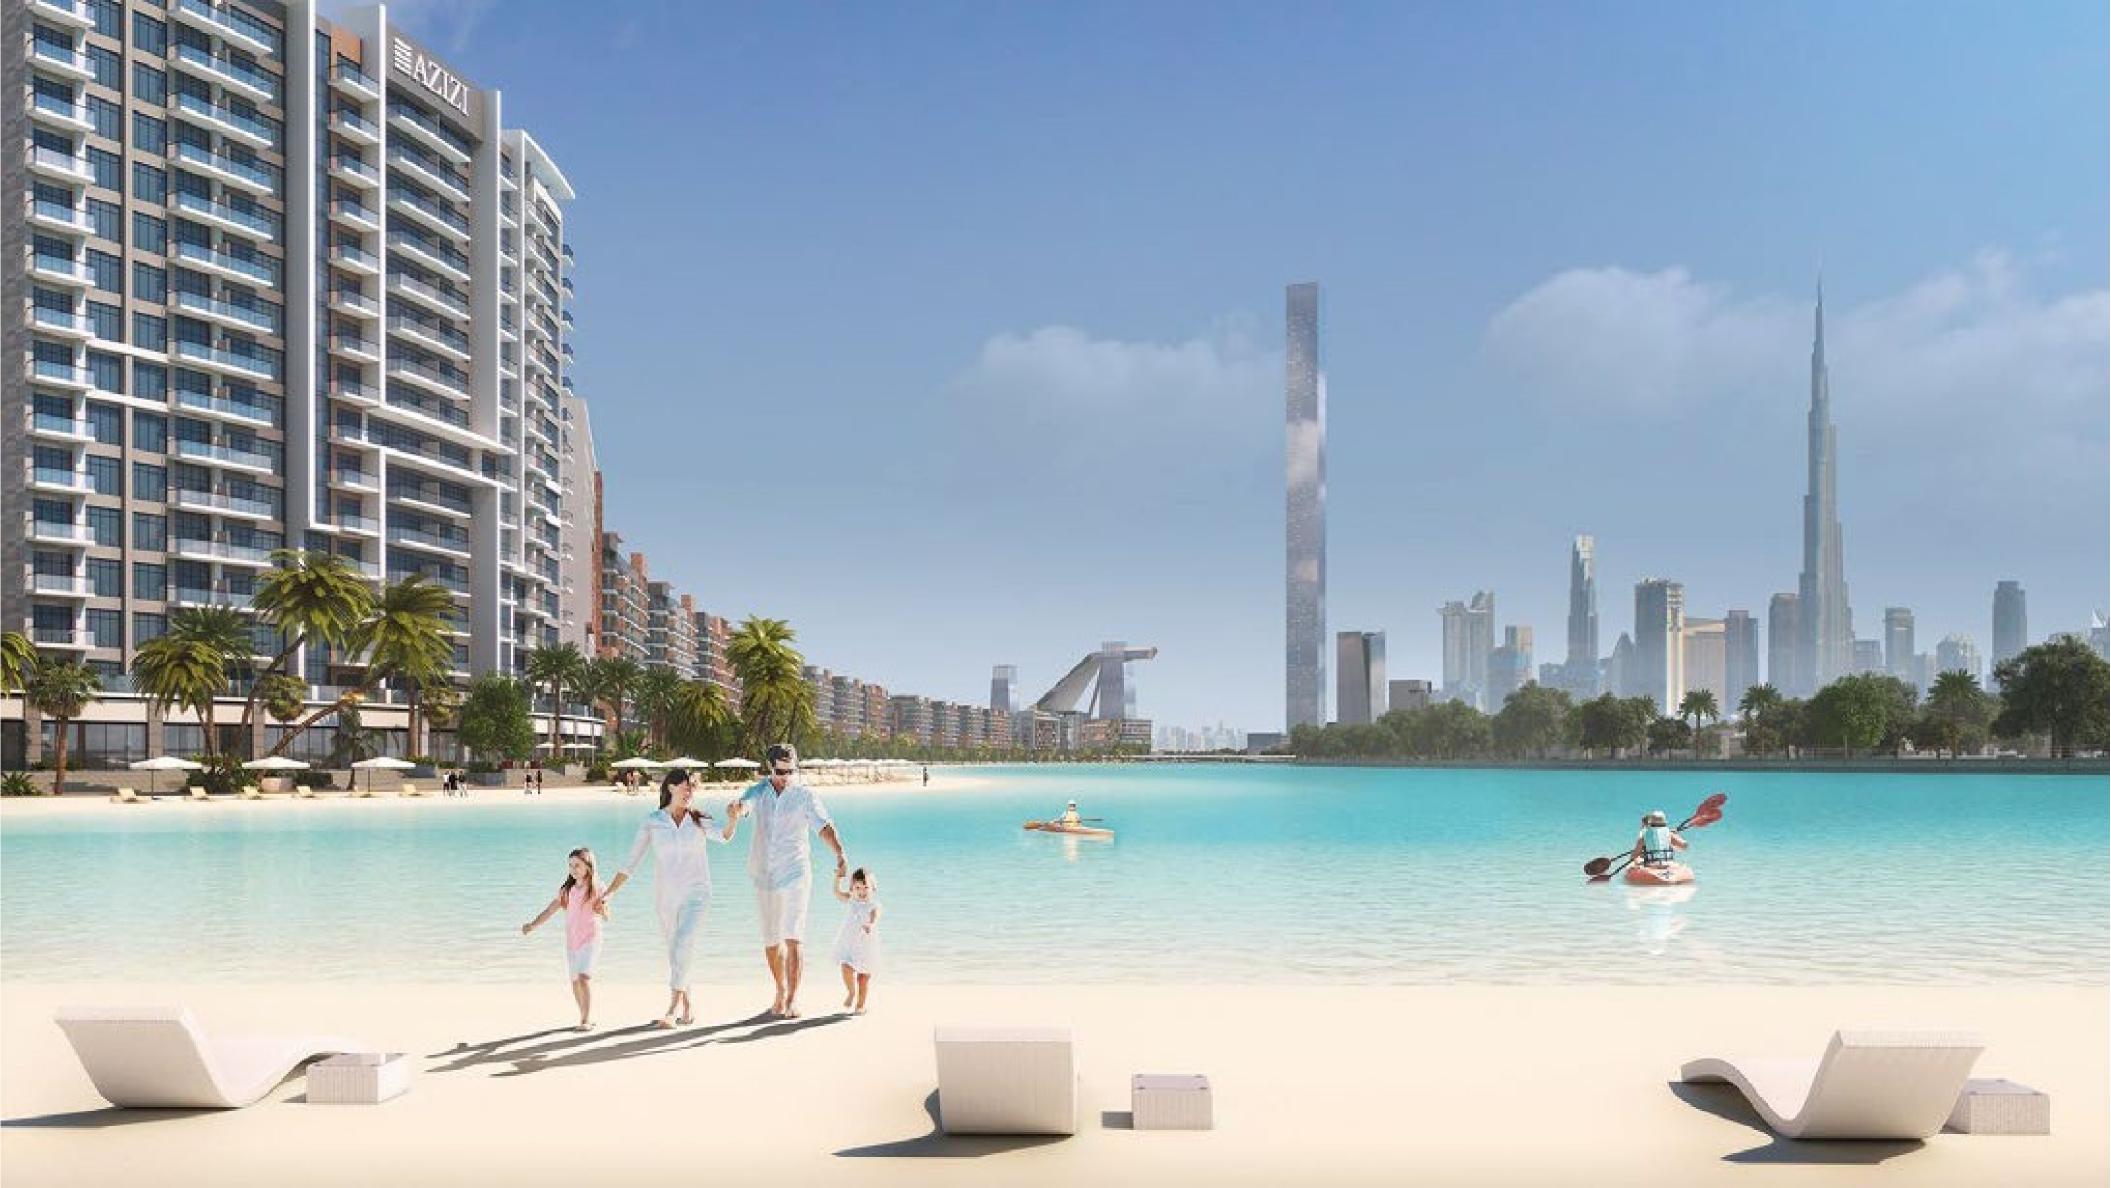

## RIVIERA COMMUNITY

## VIEWS

- · Canal View (Crystal Lagoon)
- Boulevard View
- Park View
- Swimming Pool & Garden View
- Community