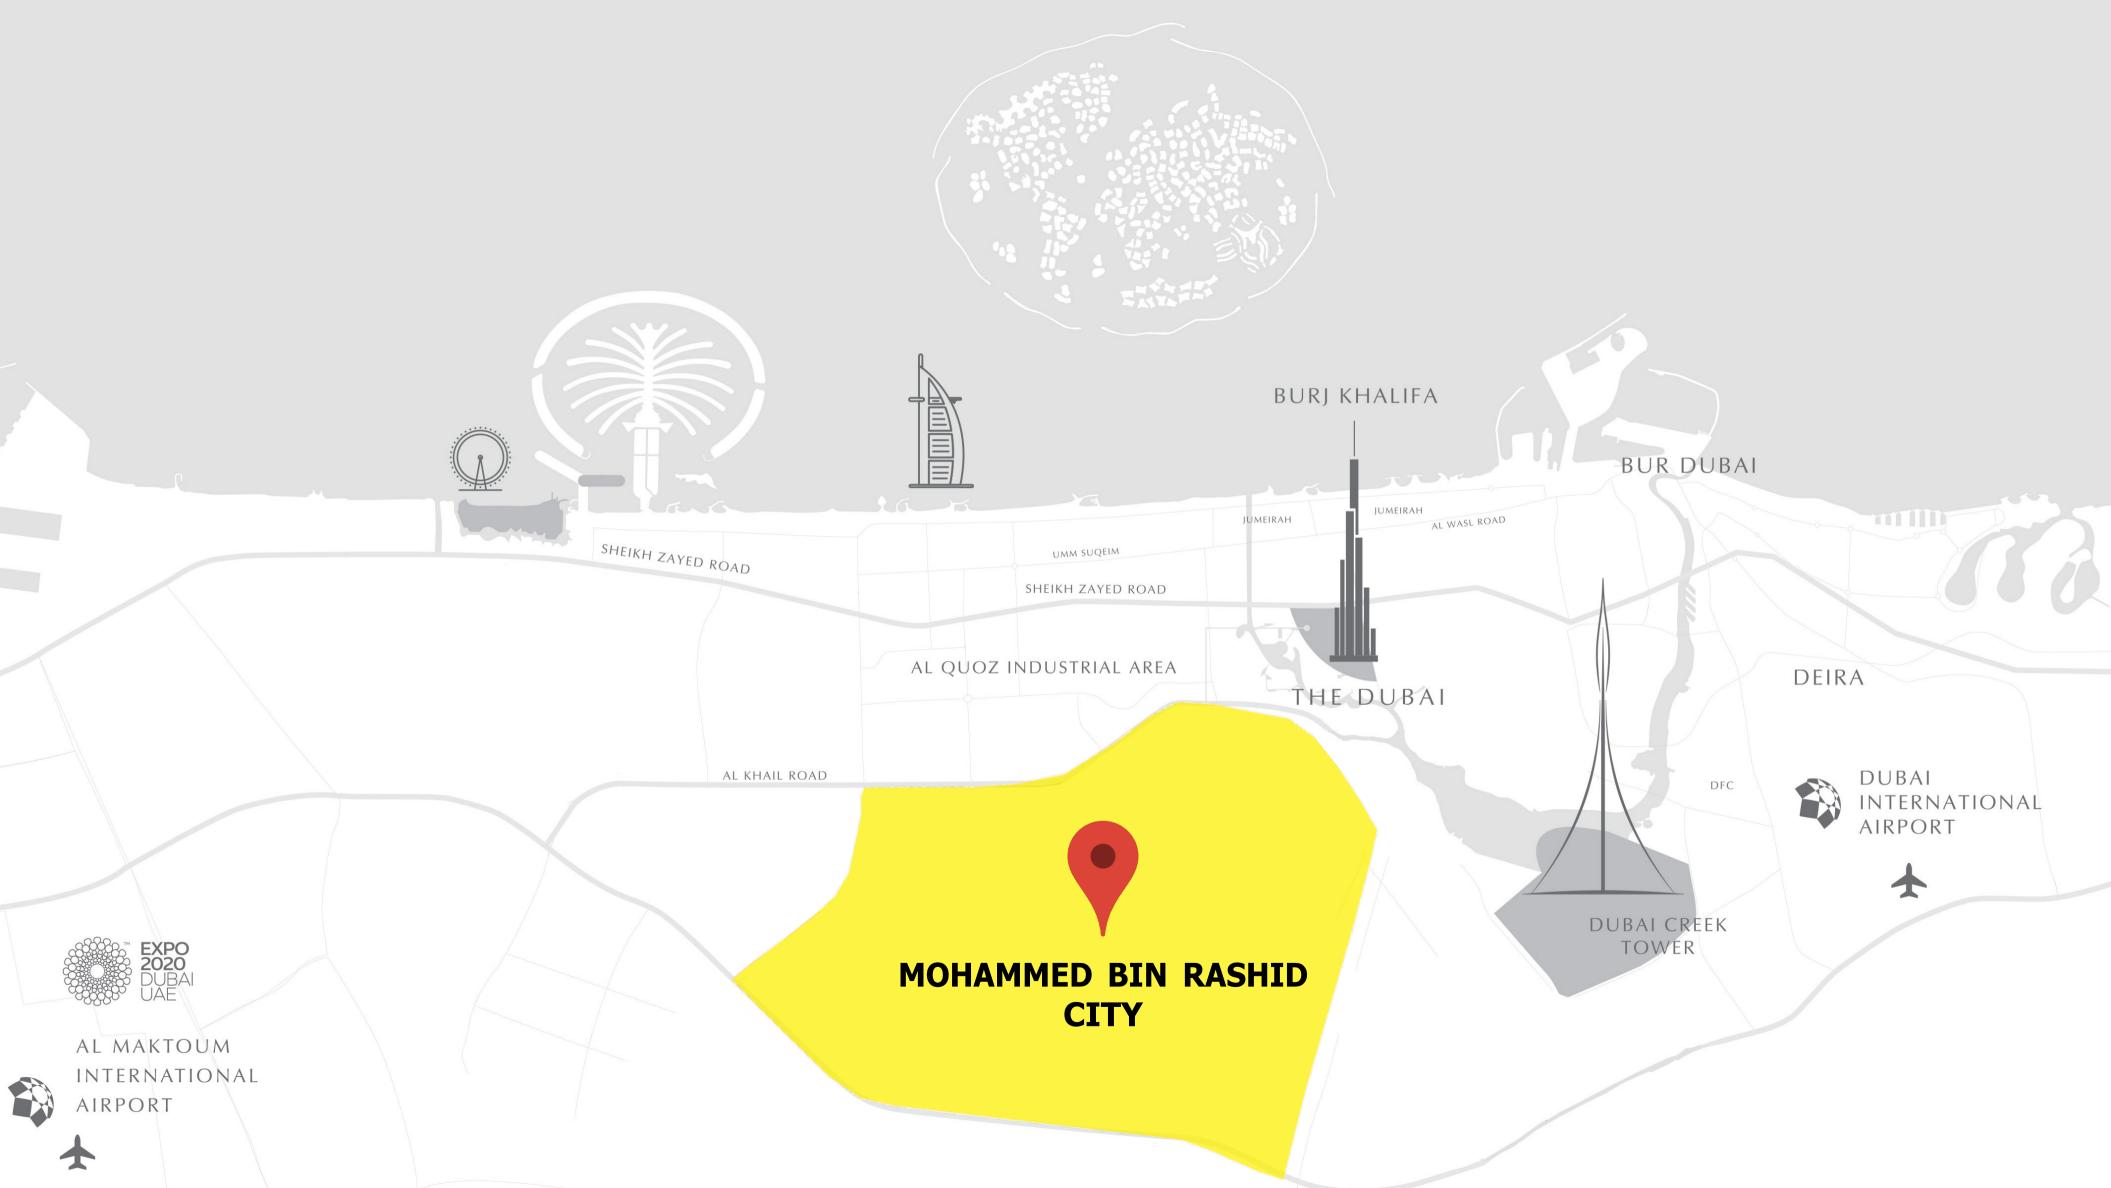

#### RIJERA

Meydan, Mohammed Bin Rashid City, Dubai

Project Brief



## 









# COMMUNITY & NEIGHBOURHOOD



## MASTER PLAN

PHASE 1 PHASE 2 PHASE 3 PHASE 4





Riviera features three districts: an extensive retail **Boulevard**, **the Lagoon** walk with artisan eateries and boutiques, and **Les Jardins** — a vast, lush-green social space.



- 3.2km Running and Cycling Track
- 71 Barbeque Areas
- Basketball and Tennis Courts

- Playgrounds and Parks
- Les Jardins Lake
- 2.7km-long swimmable lagoon









## RIVIERA COMMUNITY



### EXTERIOR





















### INTERIOR









## SHOW APARTMENT





# CONSTRUCTION UPDATE















# BUILDING CONFIGURATION

- Studio Apartments
- 1-Bedroom Apartments
- 2-Bedroom Apartments
- · 3-Bedroom Apartments
- Retail Shops

# AMENITIES & FACILITIES

#### Swimming Pool



#### Kids Swimming Pool



#### BBQ A