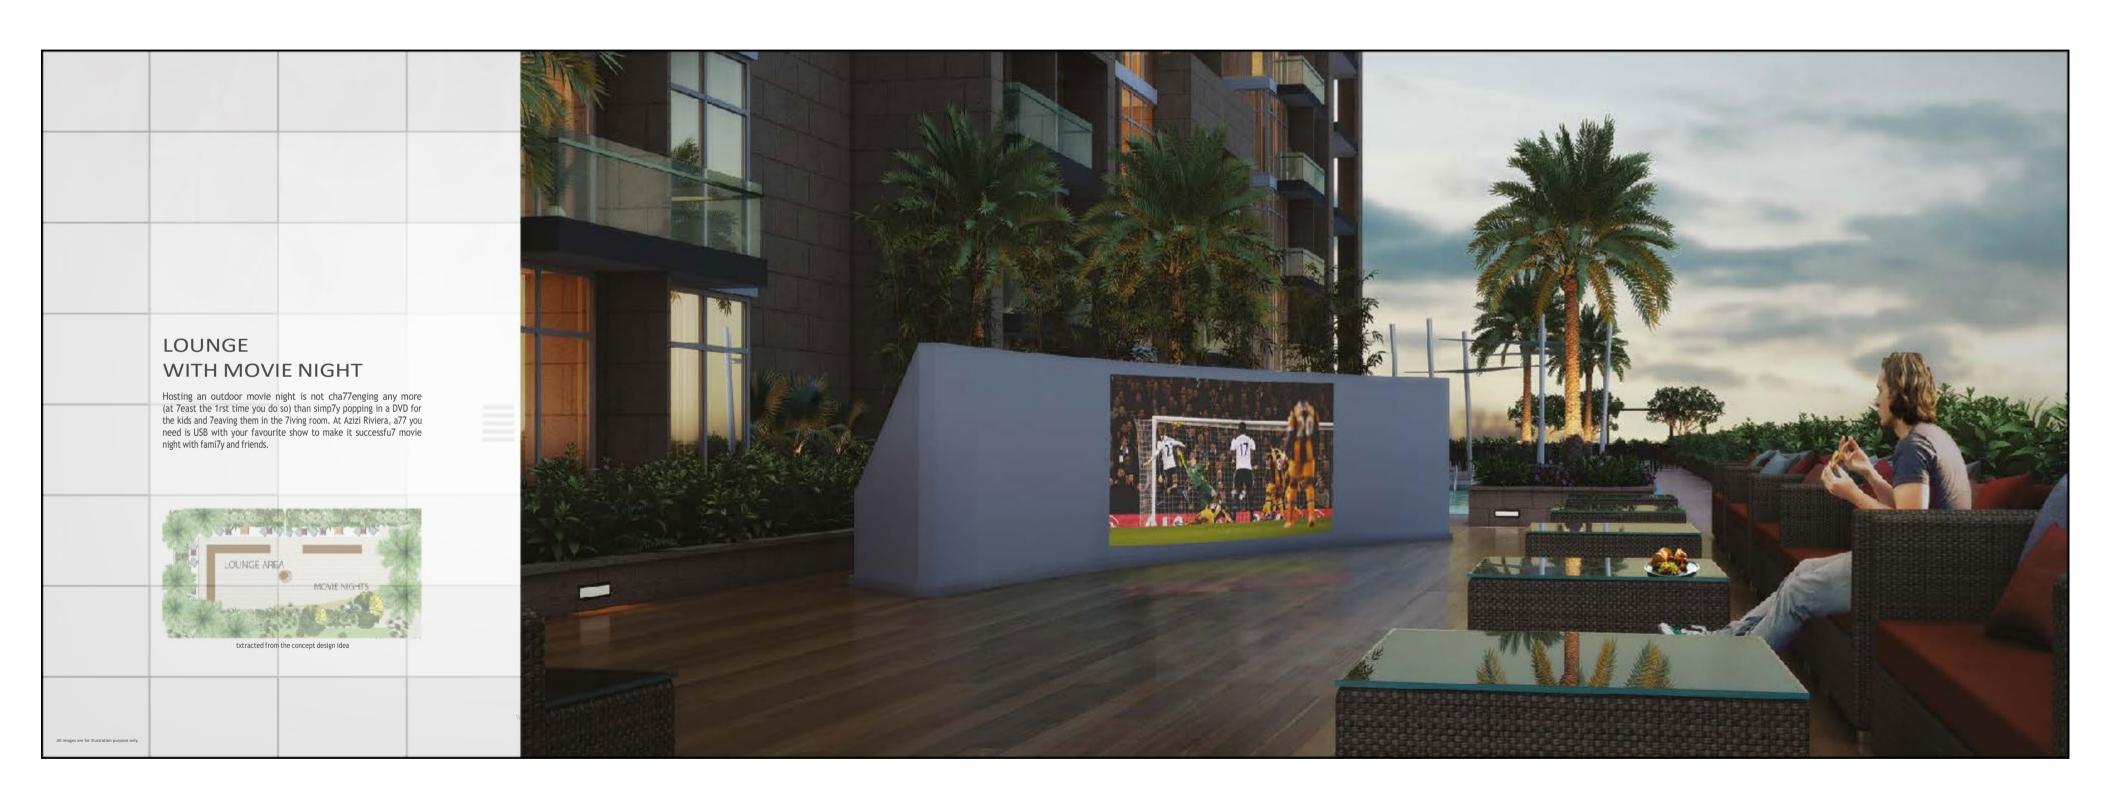

PLAN

PHASE 1 PHASE 2 PHASE 3 PHASE 4





Riviera features three districts: an extensive retail **Boulevard**, **the Lagoon** walk with artisan eateries and boutiques, and **Les Jardins** — a vast, lush-green social space.



- 3.2km Running and Cycling Track
- 71 Barbeque Areas
- Basketball and Tennis Courts

- Playgrounds and Parks
- Les Jardins Lake
- 2.7km-long swimmable lagoon









## RIVIERA COMMUNITY



### EXTERIOR





















### INTERIOR









## SHOW APARTMENT





# CONSTRUCTION UPDATE















# BUILDING CONFIGURATION

- Studio Apartments
- 1-Bedroom Apartments
- 2-Bedroom Apartments
- · 3-Bedroom Apartments
- Retail Shops

# AMENITIES & FACILITIES

#### Swimming Pool



#### Kids Swimming Pool



#### BBQ Area



#### Zen Garden



#### Cinema Lounge



## FLOOR PLANS

#### STUDIO Average Size: 350 Sq.Ft.



#### 1BR Average Size: 550 Sq.Ft.



#### 2BR Average Size: 800 Sq.Ft.



#### 3BR Average Size: 1,100 Sq.Ft.



## VIEWS

- · Canal View (Crystal Lagoon)
- Boulevard View
- Park View
- Swimming Pool & Garden View
- Community

### PAYMENT PLAN

# PHASE 1 20/80 Payment Plan

- 10% Installment + 4% DLD Fee + Admin Fee of AED 5,139
- 10% Installment within 30 days from purchase date
- 80% on Handover

#### PHASE 2 20/80 Payment Plan

- 10% Installment + 4% DLD Fee + Admin Fee of AED 5,139
- 10% Installment within 30 days from purchase date
- 80% on Handover

# PHASE 3 30/70 Payment Plan

- 10% Installment + 4% DLD Fee + Admin Fee of AED 5,139
- 10% Installment within 30 days from purchase date
- 10% Installment within 90 days from purc