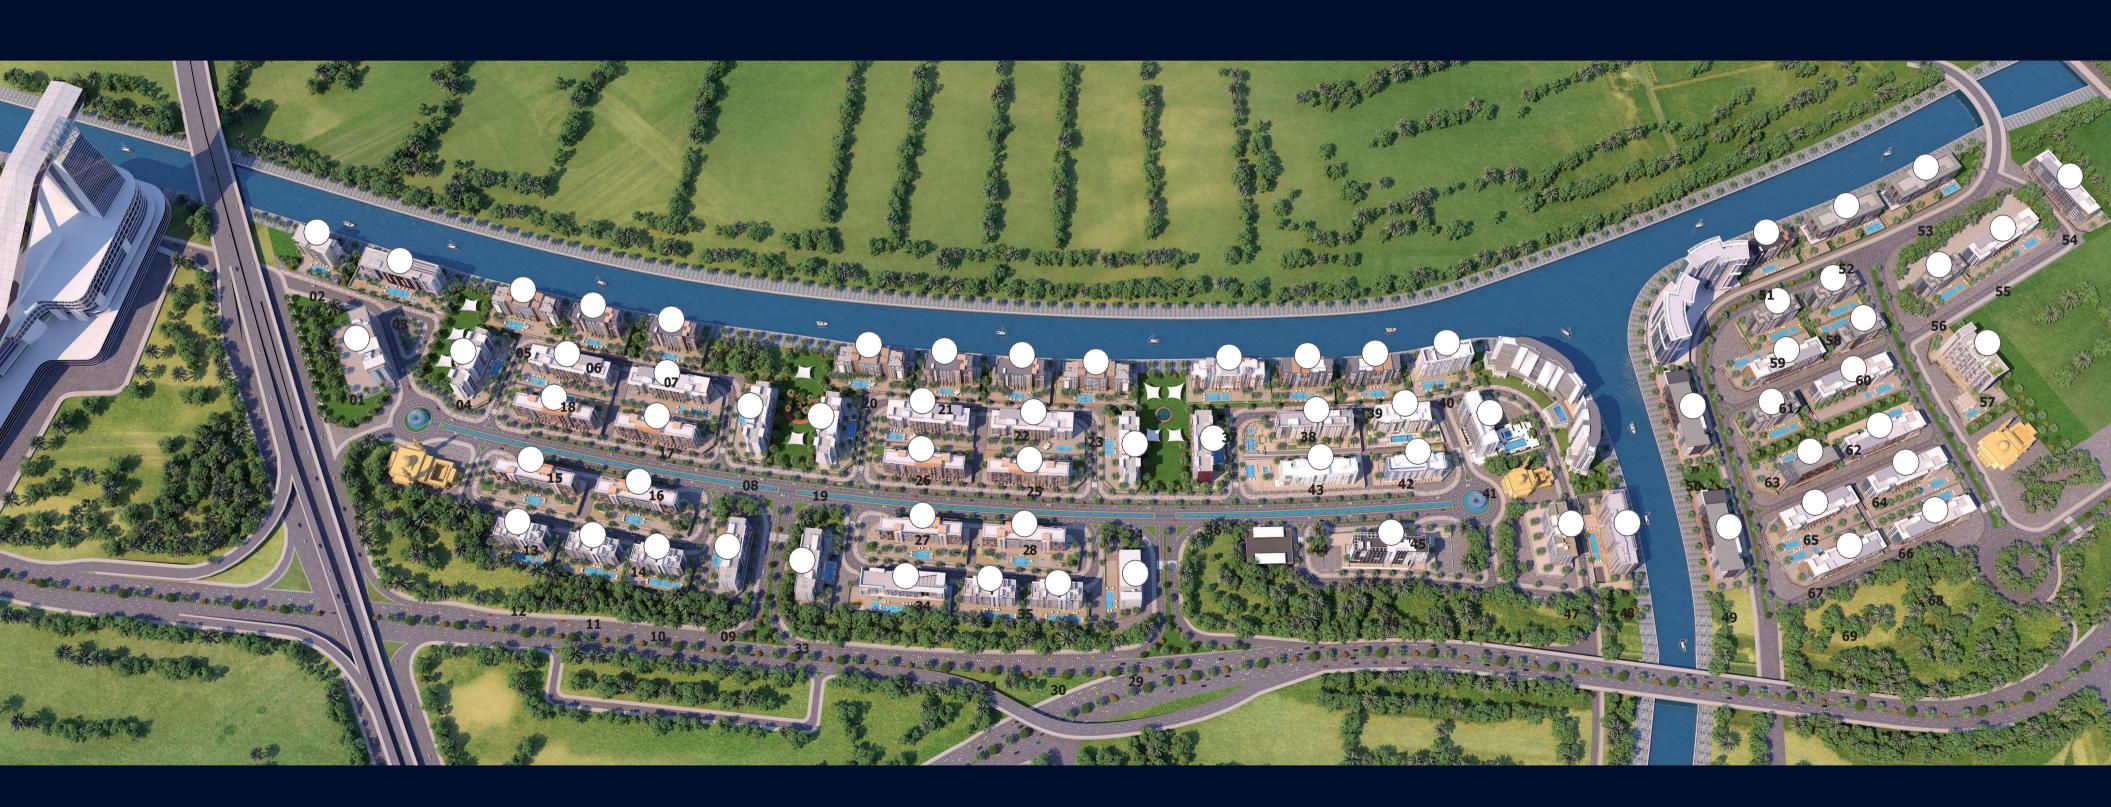

## MASTER PLAN

PHASE 1 PHASE 2 PHASE 3 PHASE 4

Riviera features three districts: an extensive retail **Boulevard**, **the Lagoon** walk with artisan eateries and boutiques, and **Les Jardins** — a vast, lush-green social space.