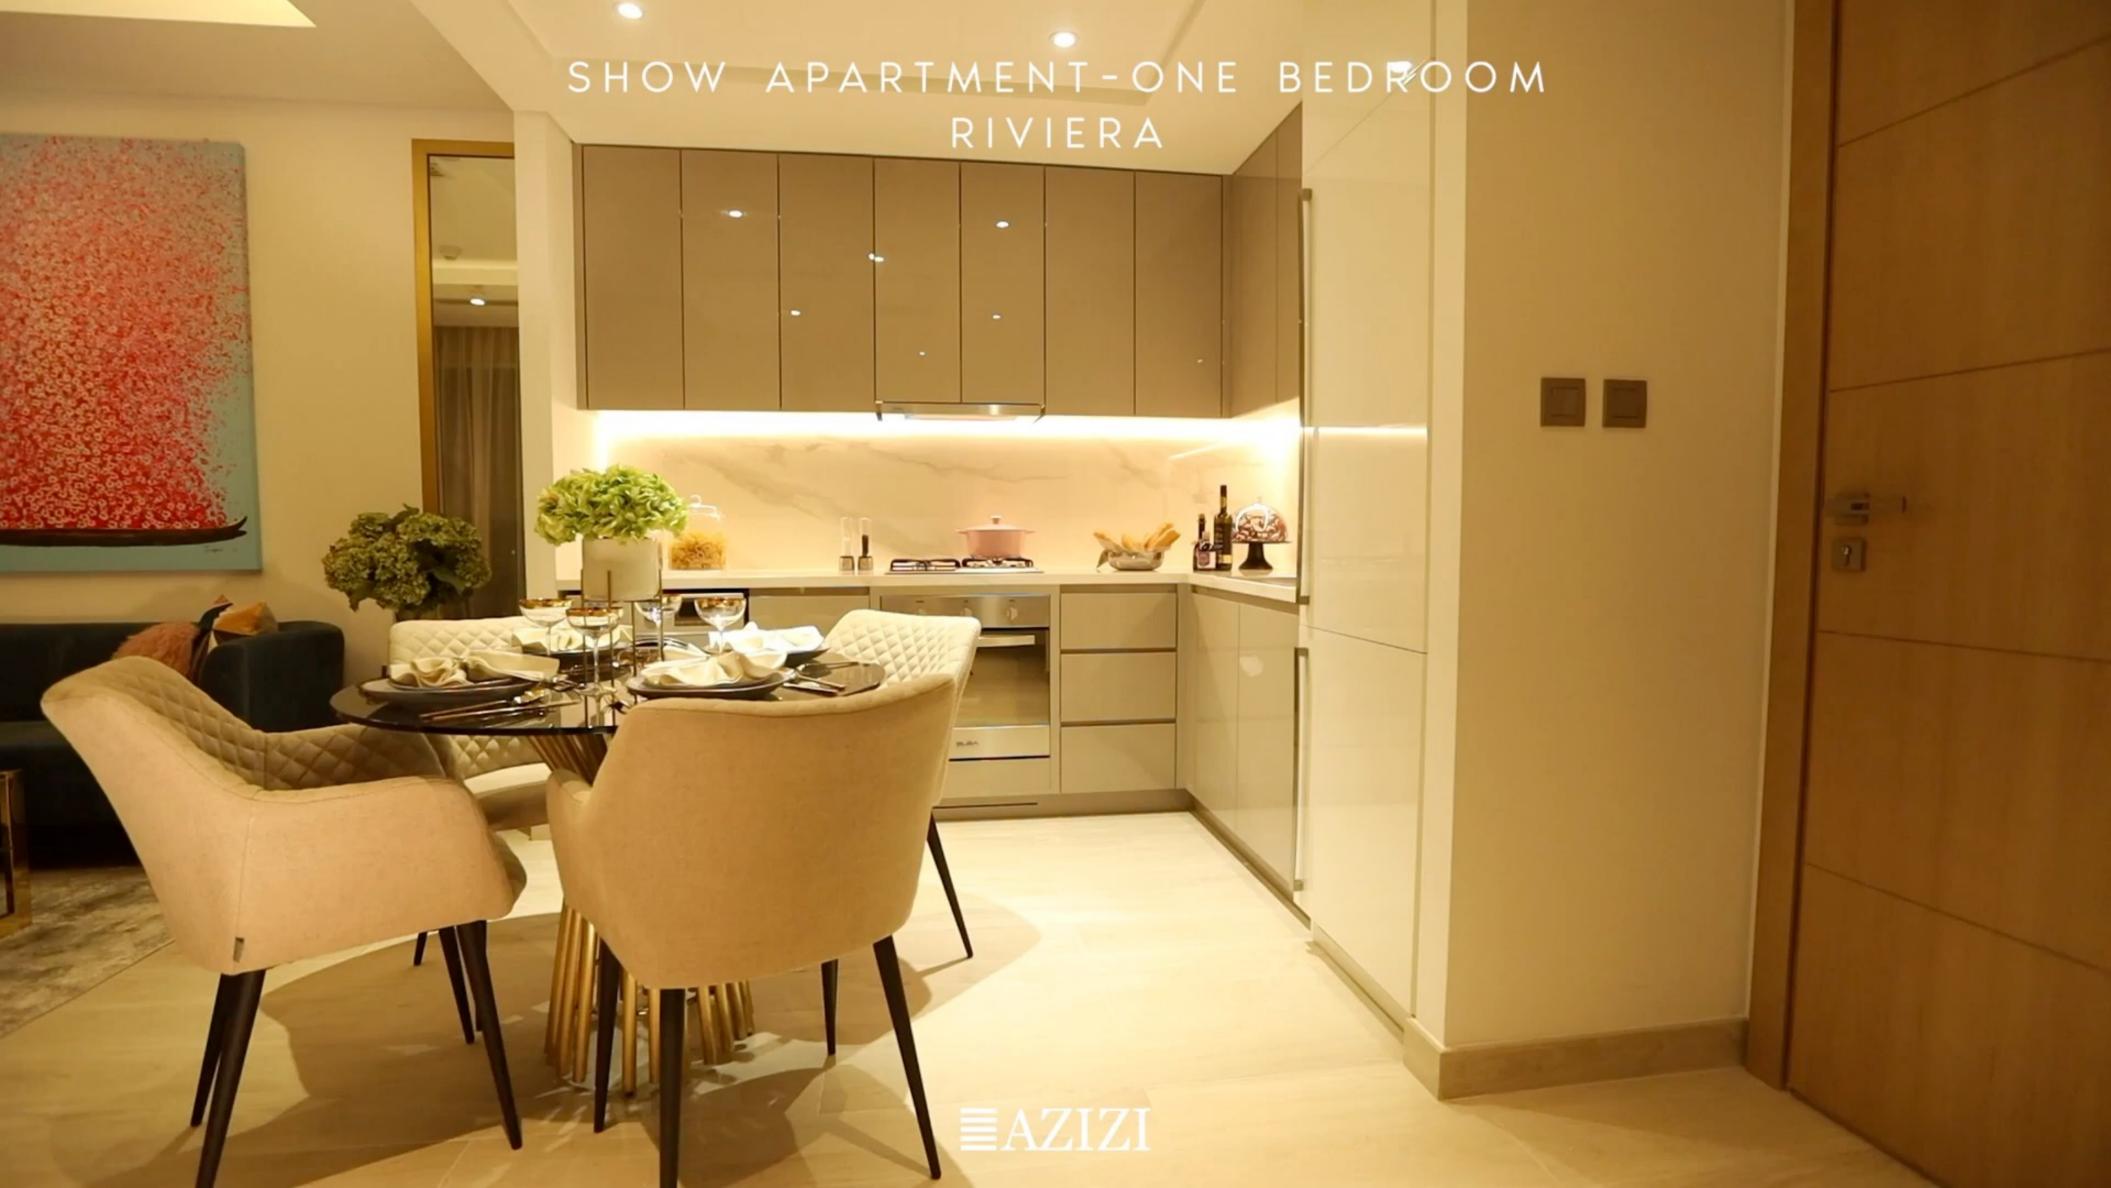

#### RIJERA

Meydan, Mohammed Bin Rashid City, Dubai

Project Brief



## 









# COMMUNITY & NEIGHBOURHOOD



## MASTER PLAN

PHASE 1 PHASE 2 PHASE 3 PHASE 4





Riviera features three districts: an extensive retail **Boulevard**, **the Lagoon** walk with artisan eateries and boutiques, and **Les Jardins** — a vast, lush-green social space.



- 3.2km Running and Cycling Track
- 71 Barbeque Areas
- Basketball and Tennis Courts

- Playgrounds and Parks
- Les Jardins Lake
- 2.7km-long swimmable lagoon









## RIVIERA COMMUNITY



### EXTERIOR





















### INTERIOR









## SHOW APARTMENT





# CONSTRUCTION UPDATE















# BUILDING CONFIGURATION

- Studio Apartments
- 1-Bedroom Apartments
- 2-Bedroom Apartments
- · 3-Bedroom Apartments
- Retail Shops

# AMENITIES & FACILITIES

#### Swimming Pool



#### Kids Swimming Pool



#### BBQ Area



#### Zen Garden



#### Cinema Lounge



## FLOOR PLANS

#### STUDIO Average Size: 350 Sq.Ft.



#### 1BR Average Size: 550 Sq.Ft.



#### 2BR Average Size: 800 Sq.Ft.



#### 3BR Average Size: 1,100 Sq.Ft.



## VIEWS

- · Canal View (Crystal Lagoon)
- Boulevard View
- Park View
- Swimming Pool & Garden View
- Community

### PAYMENT PLAN

# PHASE 1 20/80 Payment Plan

- 10% Installment + 4% DLD Fee + Admin Fee of AED 5,139
- 10% Installment within 30 days from purchase date
- 80% on Handover

#### PHASE 2 20/80 Payment Plan

-