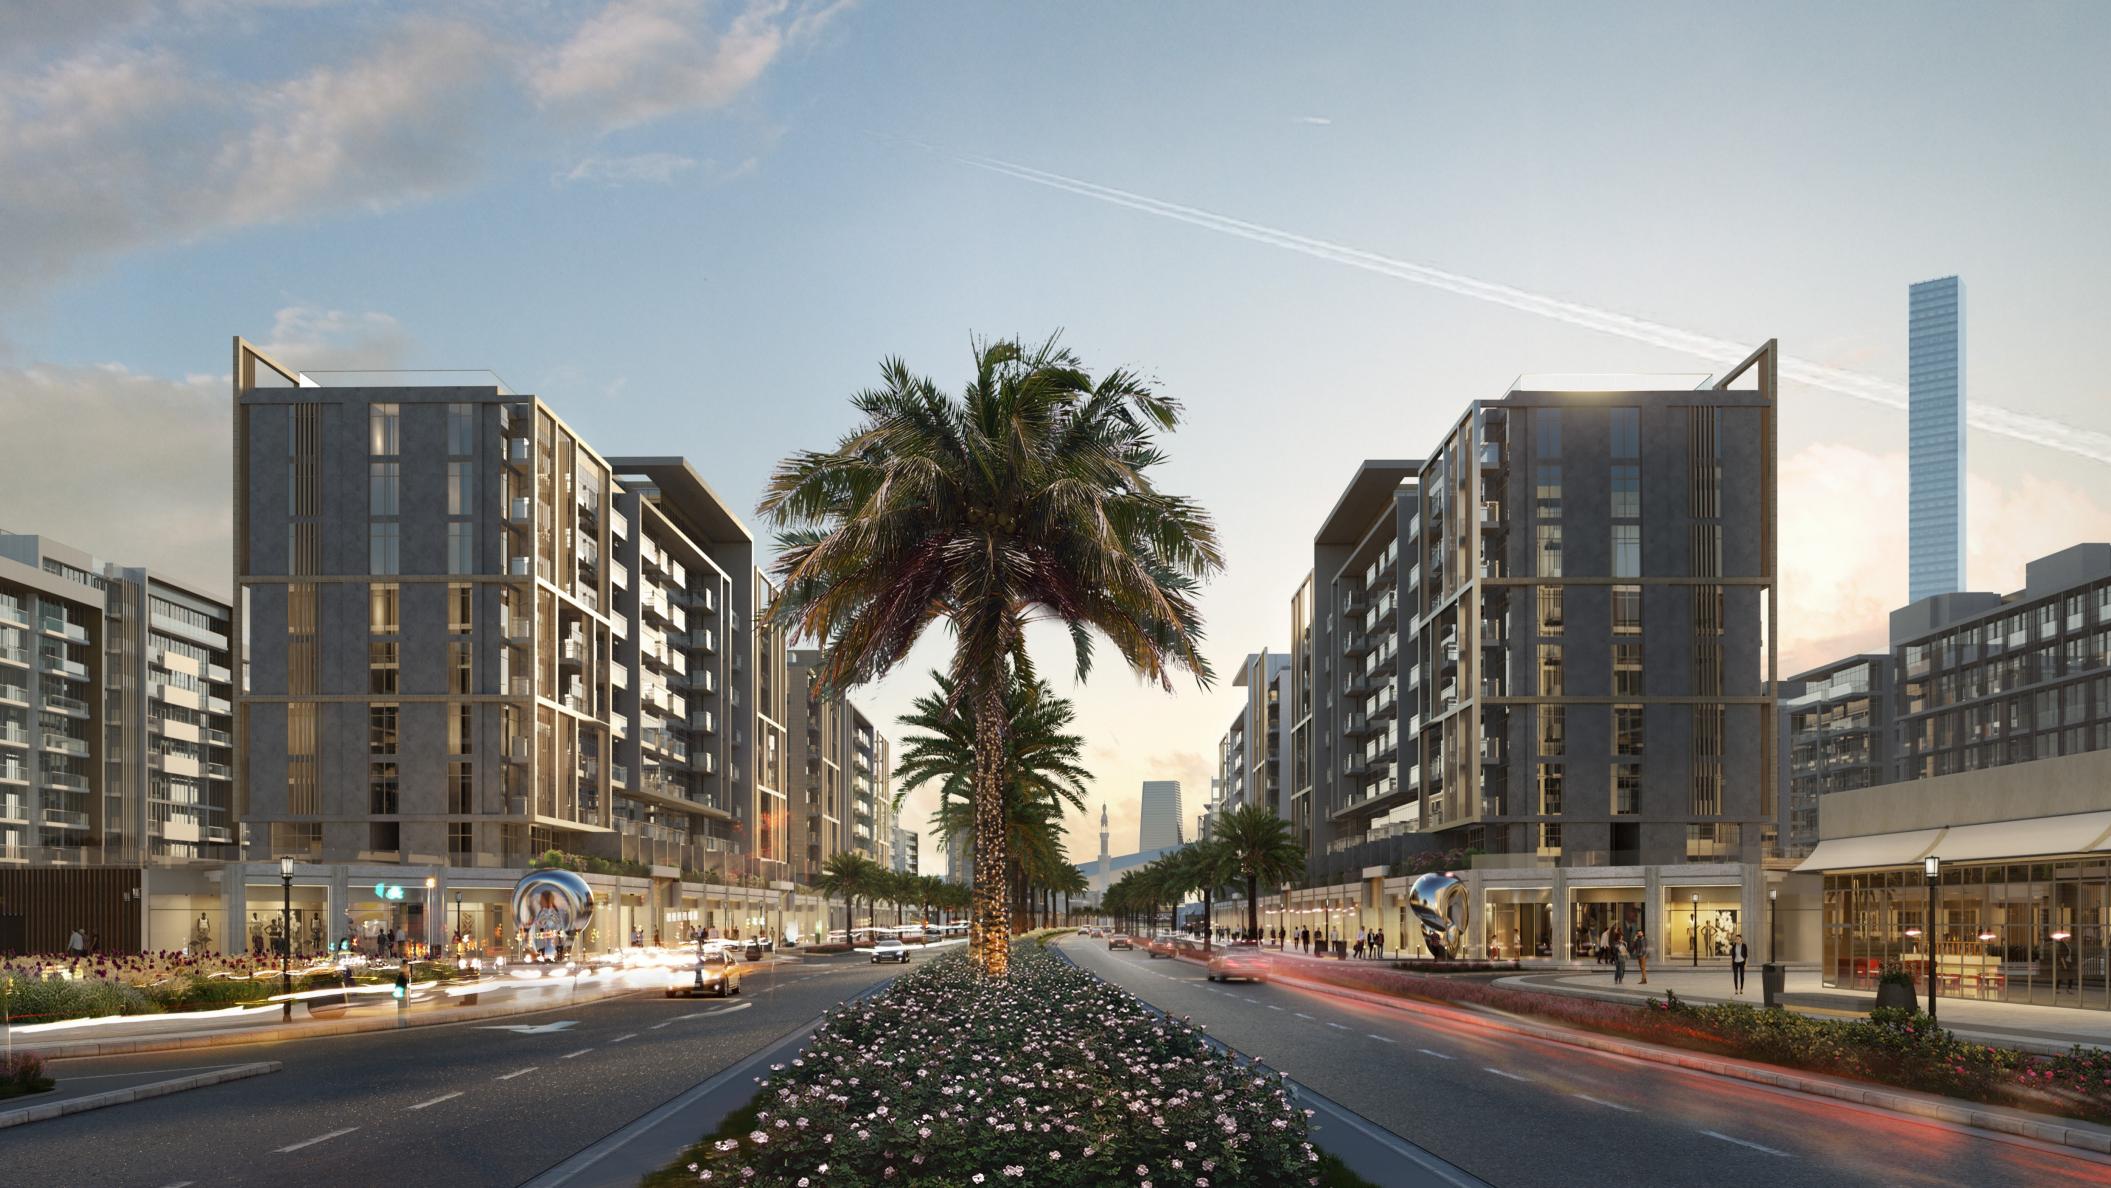

## MASTER PLAN

PHASE 1 PHASE 2 PHASE 3 PHASE 4

Riviera features three districts: an extensive retail **Boulevard**, **the Lagoon** walk with artisan eateries and boutiques, and **Les Jardins** — a vast, lush-green social space.

- 3.2km Running and Cycling Track
- 71 Barbeque Areas
- Basketball and Tennis Courts

- Playgrounds and Parks
- Les Jardins Lake
- 2.7km-long swimmable lagoon

## RIVIERA COMMUNITY