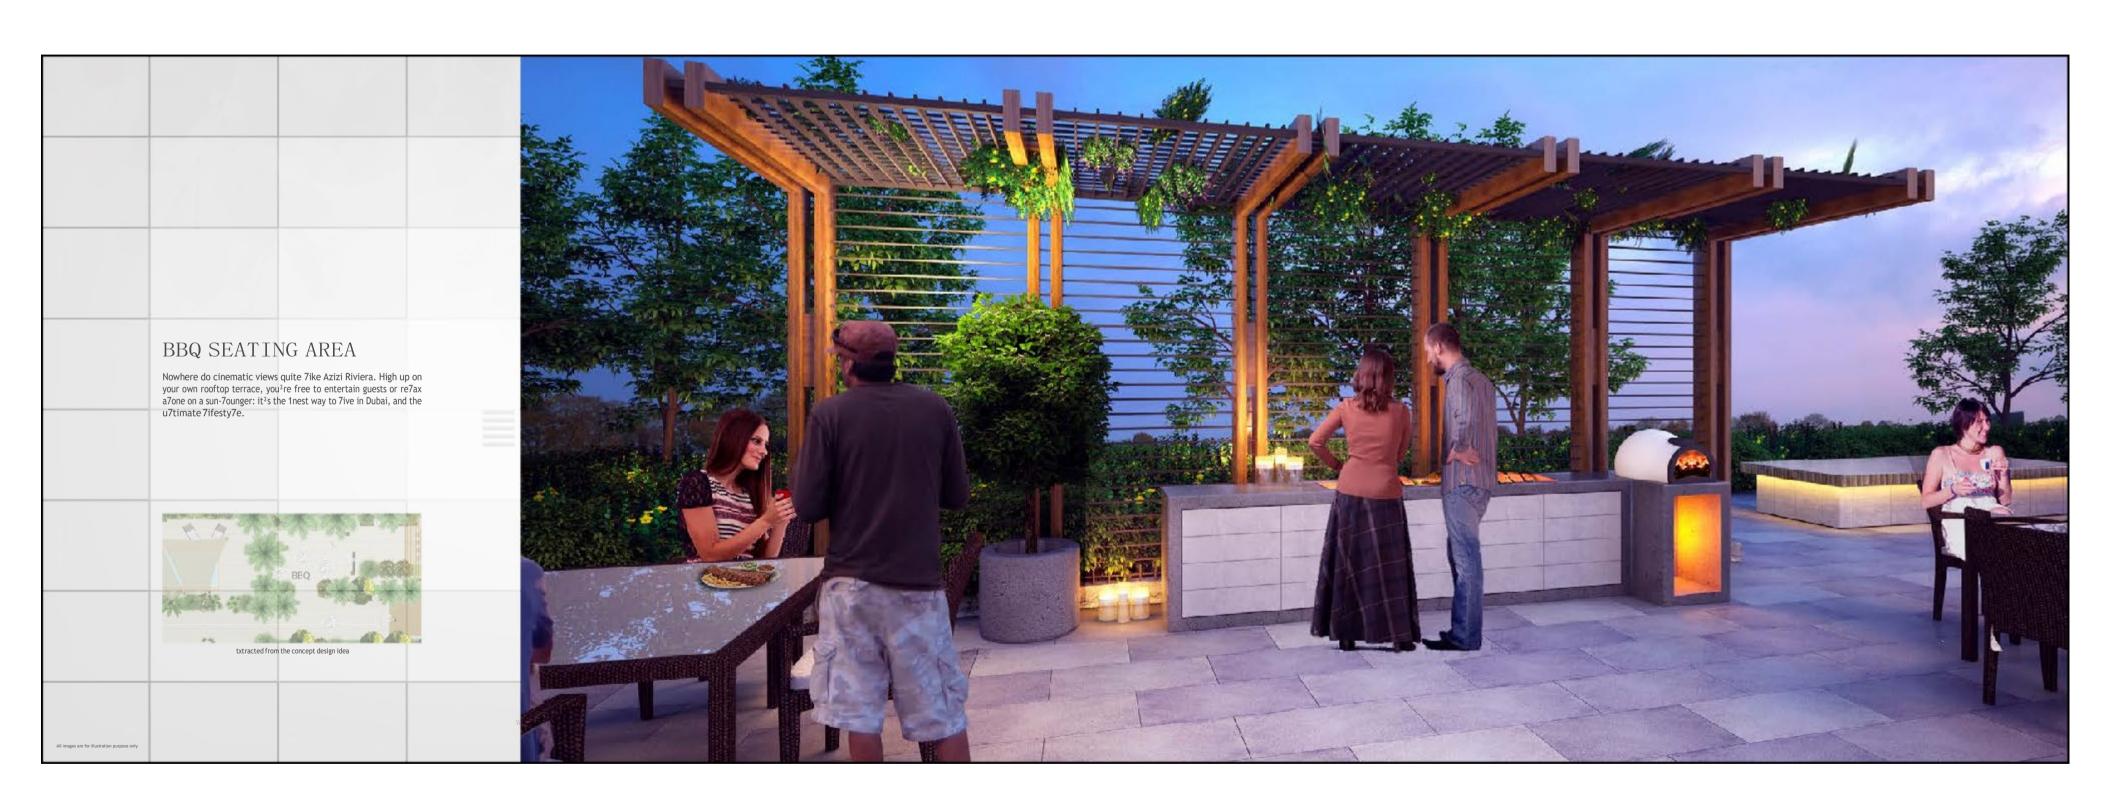

# COMMUNITY & NEIGHBOURHOOD



## MASTER PLAN

PHASE 1 PHASE 2 PHASE 3 PHASE 4





Riviera features three districts: an extensive retail **Boulevard**, **the Lagoon** walk with artisan eateries and boutiques, and **Les Jardins** — a vast, lush-green social space.



- 3.2km Running and Cycling Track
- 71 Barbeque Areas
- Basketball and Tennis Courts

- Playgrounds and Parks
- Les Jardins Lake
- 2.7km-long swimmable lagoon









## RIVIERA COMMUNITY



### EXTERIOR





















### INTERIOR









## SHOW APARTMENT





# CONSTRUCTION UPDATE















# BUILDING CONFIGURATION

- Studio Apartments
- 1-Bedroom Apartments
- 2-Bedroom Apartments
- · 3-Bedroom Apartments
- Retail Shops

# AMENITIES & FACILITIES

#### Swimming Pool



#### Kids Swimming Pool



#### BBQ Area



#### Zen Garden



#### Cinema Lounge



## FLOOR PLANS

#### STUDIO Average Size: 350 Sq.Ft.



#### 1BR Average Size: 550 Sq.Ft.



#### 2BR Average Size: 800 Sq.Ft.



#### 3BR Average Size: 1,100 Sq.Ft.



## VIEWS

- · Canal View (Crystal Lagoon)
- Boulevard View
- Park View
- Swimming Pool & Garden View
- Community

### PAYMENT PLAN

# PHASE 1 20/80 Payment Plan

- 10% Installment + 4% DLD Fee + Admin Fee of AED 5,139
- 10% Installment within 30 days from purchase date
- 80% on Handover

#### PHASE 2 20/80 Payment Plan

- 10% Installment + 4% DLD Fee + Admin Fee of AED 5,139
- 10% Installment within 30 days from purchase date
- 80% on Handover

# PHASE 3 30/70 Payment Plan

- 10% Installment + 4% DLD Fee + Admin Fee of AED 5,139
- 10% Installment within 30 days from purchase date
-