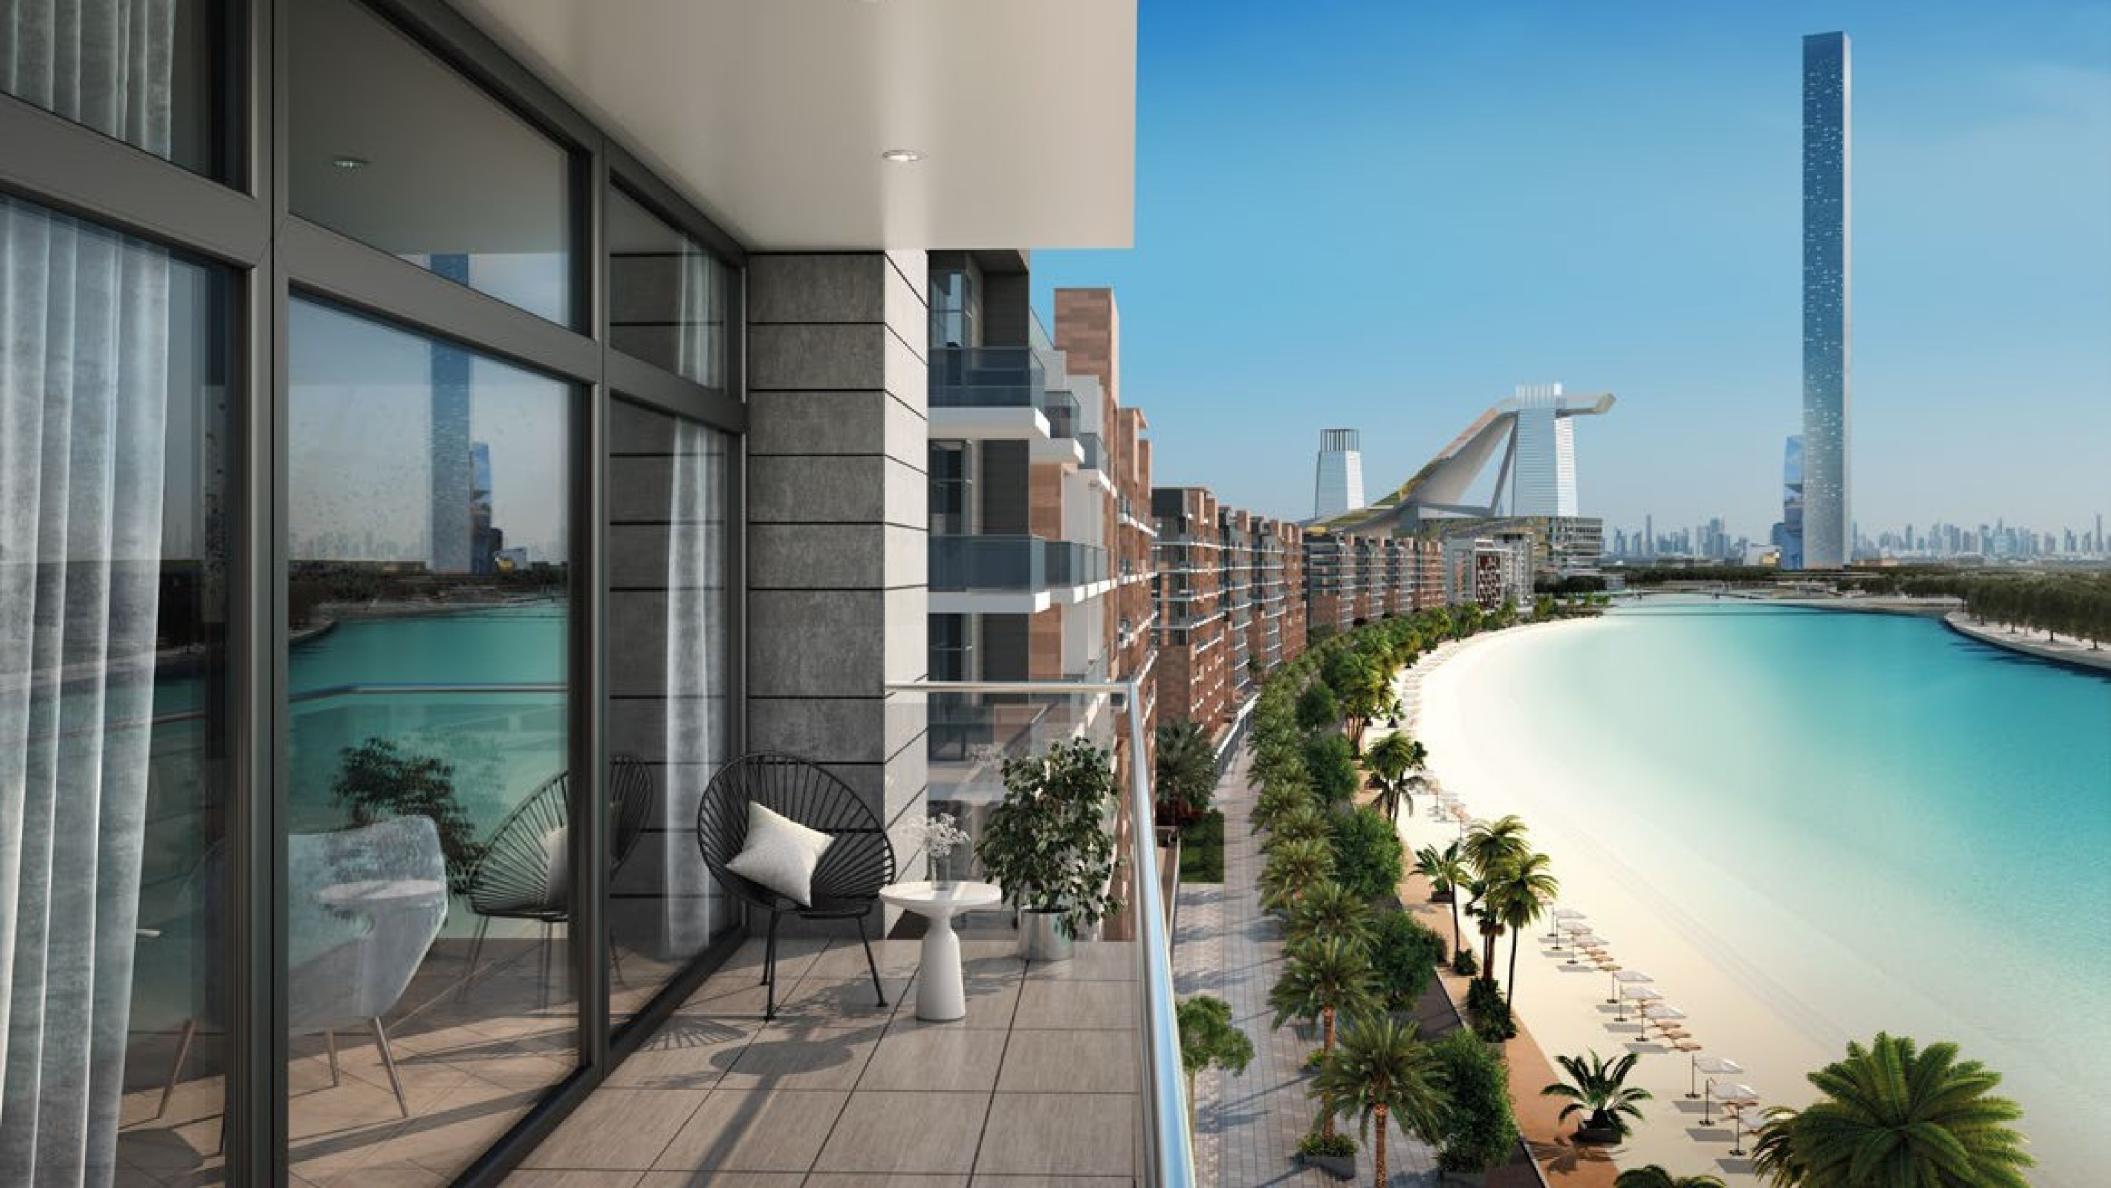

### INTERIOR

## VIEWS

- · Canal View (Crystal Lagoon)
- Boulevard View
- Park View
- Swimming Pool & Garden View
- Community