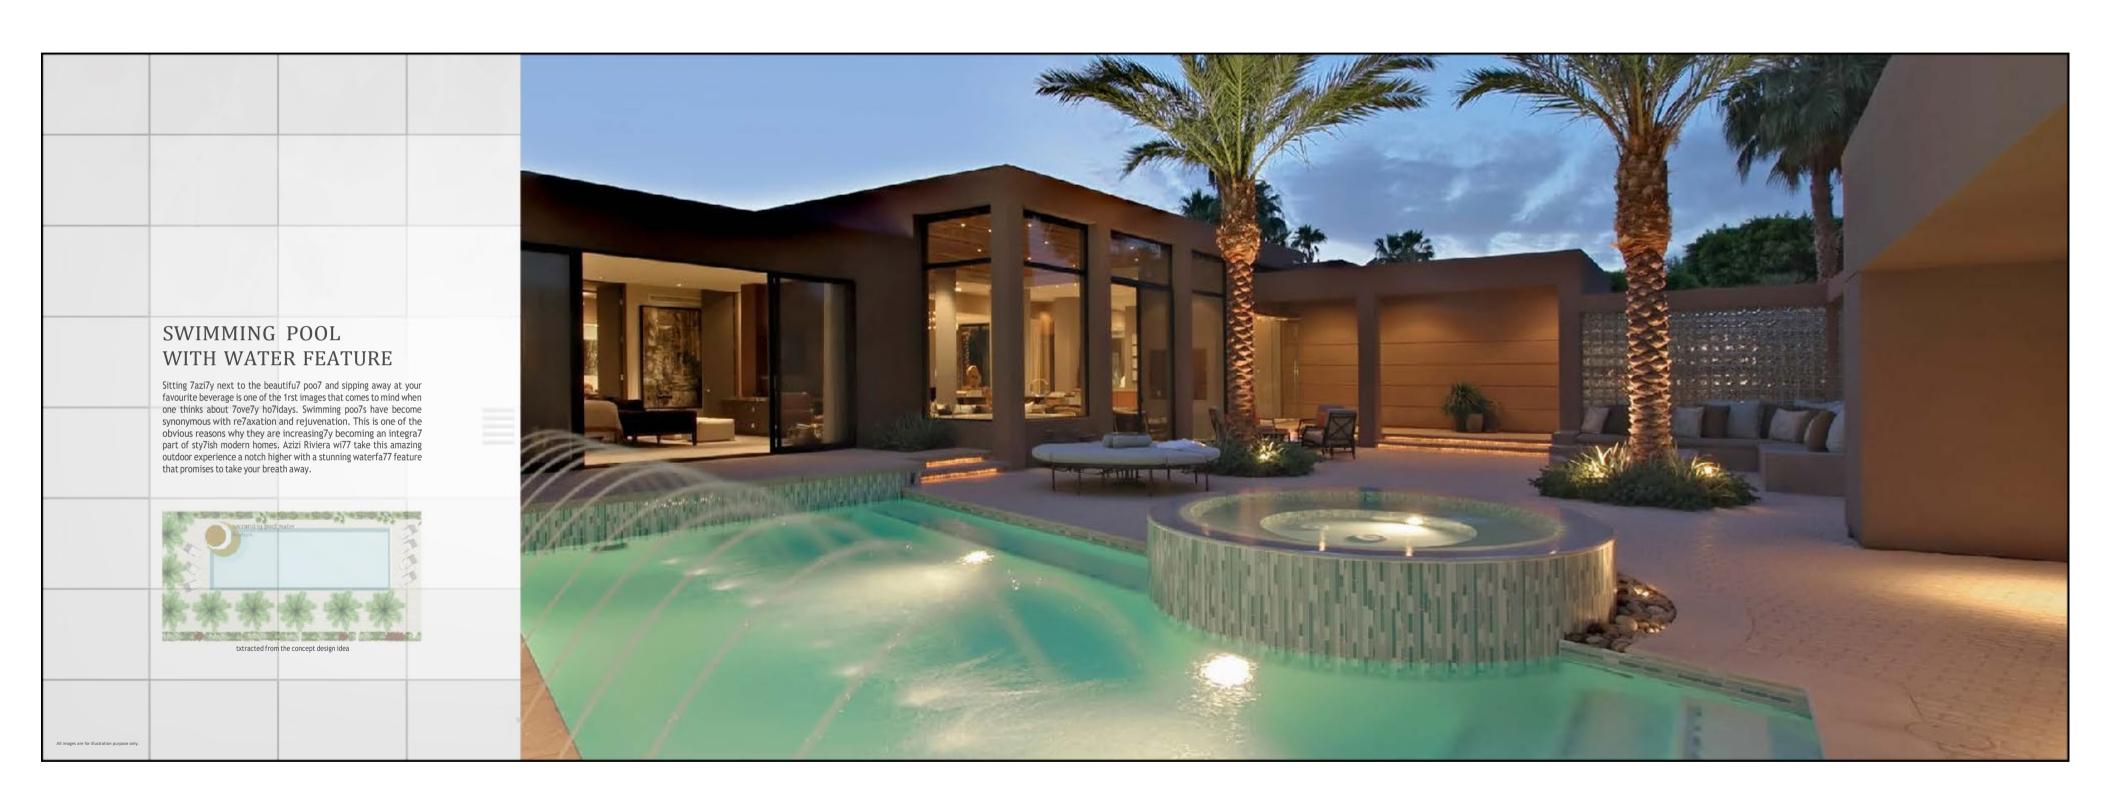

d City, Dubai

Project Brief



## 









# COMMUNITY & NEIGHBOURHOOD



## MASTER PLAN

PHASE 1 PHASE 2 PHASE 3 PHASE 4





Riviera features three districts: an extensive retail **Boulevard**, **the Lagoon** walk with artisan eateries and boutiques, and **Les Jardins** — a vast, lush-green social space.



- 3.2km Running and Cycling Track
- 71 Barbeque Areas
- Basketball and Tennis Courts

- Playgrounds and Parks
- Les Jardins Lake
- 2.7km-long swimmable lagoon









## RIVIERA COMMUNITY



### EXTERIOR





















### INTERIOR









## SHOW APARTMENT





# CONSTRUCTION UPDATE















# BUILDING CONFIGURATION

- Studio Apartments
- 1-Bedroom Apartments
- 2-Bedroom Apartments
- · 3-Bedroom Apartments
- Retail Shops

# AMENITIES & FACILITIES

#### Swimming Pool



#### Kids Swimming Pool



#### BBQ Area



#### Zen Garden



#### Cinema Lounge



## FLOOR PLANS

#### STUDIO Average Size: 350 Sq.Ft.



#### 1BR Average Size: 550 Sq.Ft.



#### 2BR Average Size: 800 Sq.Ft.



#### 3BR Average Size: 1,100 Sq.Ft.



## VIEWS

- · Canal View (Crystal Lagoon)
- Boulevard View
- Park View
- Swimming Pool & Garden View
- Community

### PAYMENT PLAN

# PHASE 1 20/80 Payment Plan

- 10% Installment + 4% DLD Fee + Admin Fee of AED 5,139
- 10% Installment within 30 days from purchase date
- 80% on Handover

#### PHASE 2 20/80 Payment Plan

- 10% Installment + 4% DLD Fee + Admin Fee of AED 5,139
- 10% Installment within 30 days from purchase date
- 80% on Handover

# PHASE 3 30/70 Payment Plan

- 10% Installment + 4% DLD Fee + Admin Fee of AED 5,139
- 10% Ins