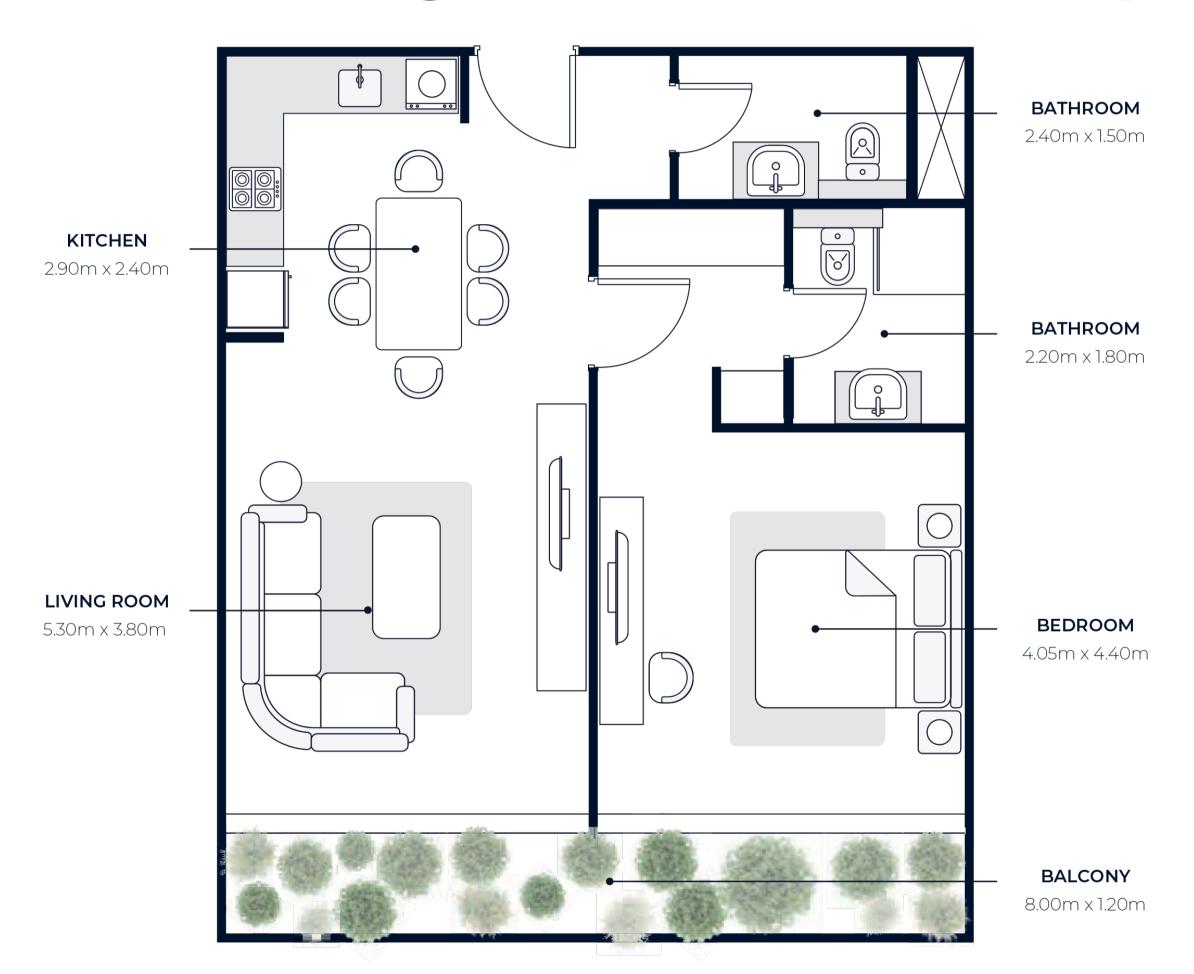

tail **Boulevard**, **the Lagoon** walk with artisan eateries and boutiques, and **Les Jardins** — a vast, lush-green social space.



- 3.2km Running and Cycling Track
- 71 Barbeque Areas
- Basketball and Tennis Courts

- Playgrounds and Parks
- Les Jardins Lake
- 2.7km-long swimmable lagoon









## RIVIERA COMMUNITY



### EXTERIOR





















### INTERIOR









## SHOW APARTMENT





# CONSTRUCTION UPDATE















# BUILDING CONFIGURATION

- Studio Apartments
- 1-Bedroom Apartments
- 2-Bedroom Apartments
- · 3-Bedroom Apartments
- Retail Shops

# AMENITIES & FACILITIES

#### Swimming Pool



#### Kids Swimming Pool



#### BBQ Area



#### Zen Garden



#### Cinema Lounge



## FLOOR PLANS

#### STUDIO Average Size: 350 Sq.Ft.



#### 1BR Average Size: 550 Sq.Ft.



#### 2BR Average Size: 800 Sq.Ft.



#### 3BR Average Size: 1,100 Sq.Ft.



## VIEWS

- · Canal View (Crystal Lagoon)
- Boulevard View
- Park View
- Swimming Pool & Garden View
- Community

### PAYMENT PLAN

# PHASE 1 20/80 Payment Plan

- 10% Installment + 4% DLD Fee + Admin Fee of AED 5,139
- 10% Installment within 30 days from purchase date
- 80% on Handover

#### PHASE 2 20/80 Payment Plan

- 10% Installment + 4% DLD Fee + Admin Fee of AED 5,139
- 10% Installment within 30 days from purchase date
- 80% on Handover

# PHASE 3 30/70 Payment Plan

- 10% Installment + 4% DLD Fee + Admin Fee of AED 5,139
- 10% Installment within 30 days from purchase date
- 10% Installment within 90 days from purchase date
- 70% on Handover



### THANKYOU