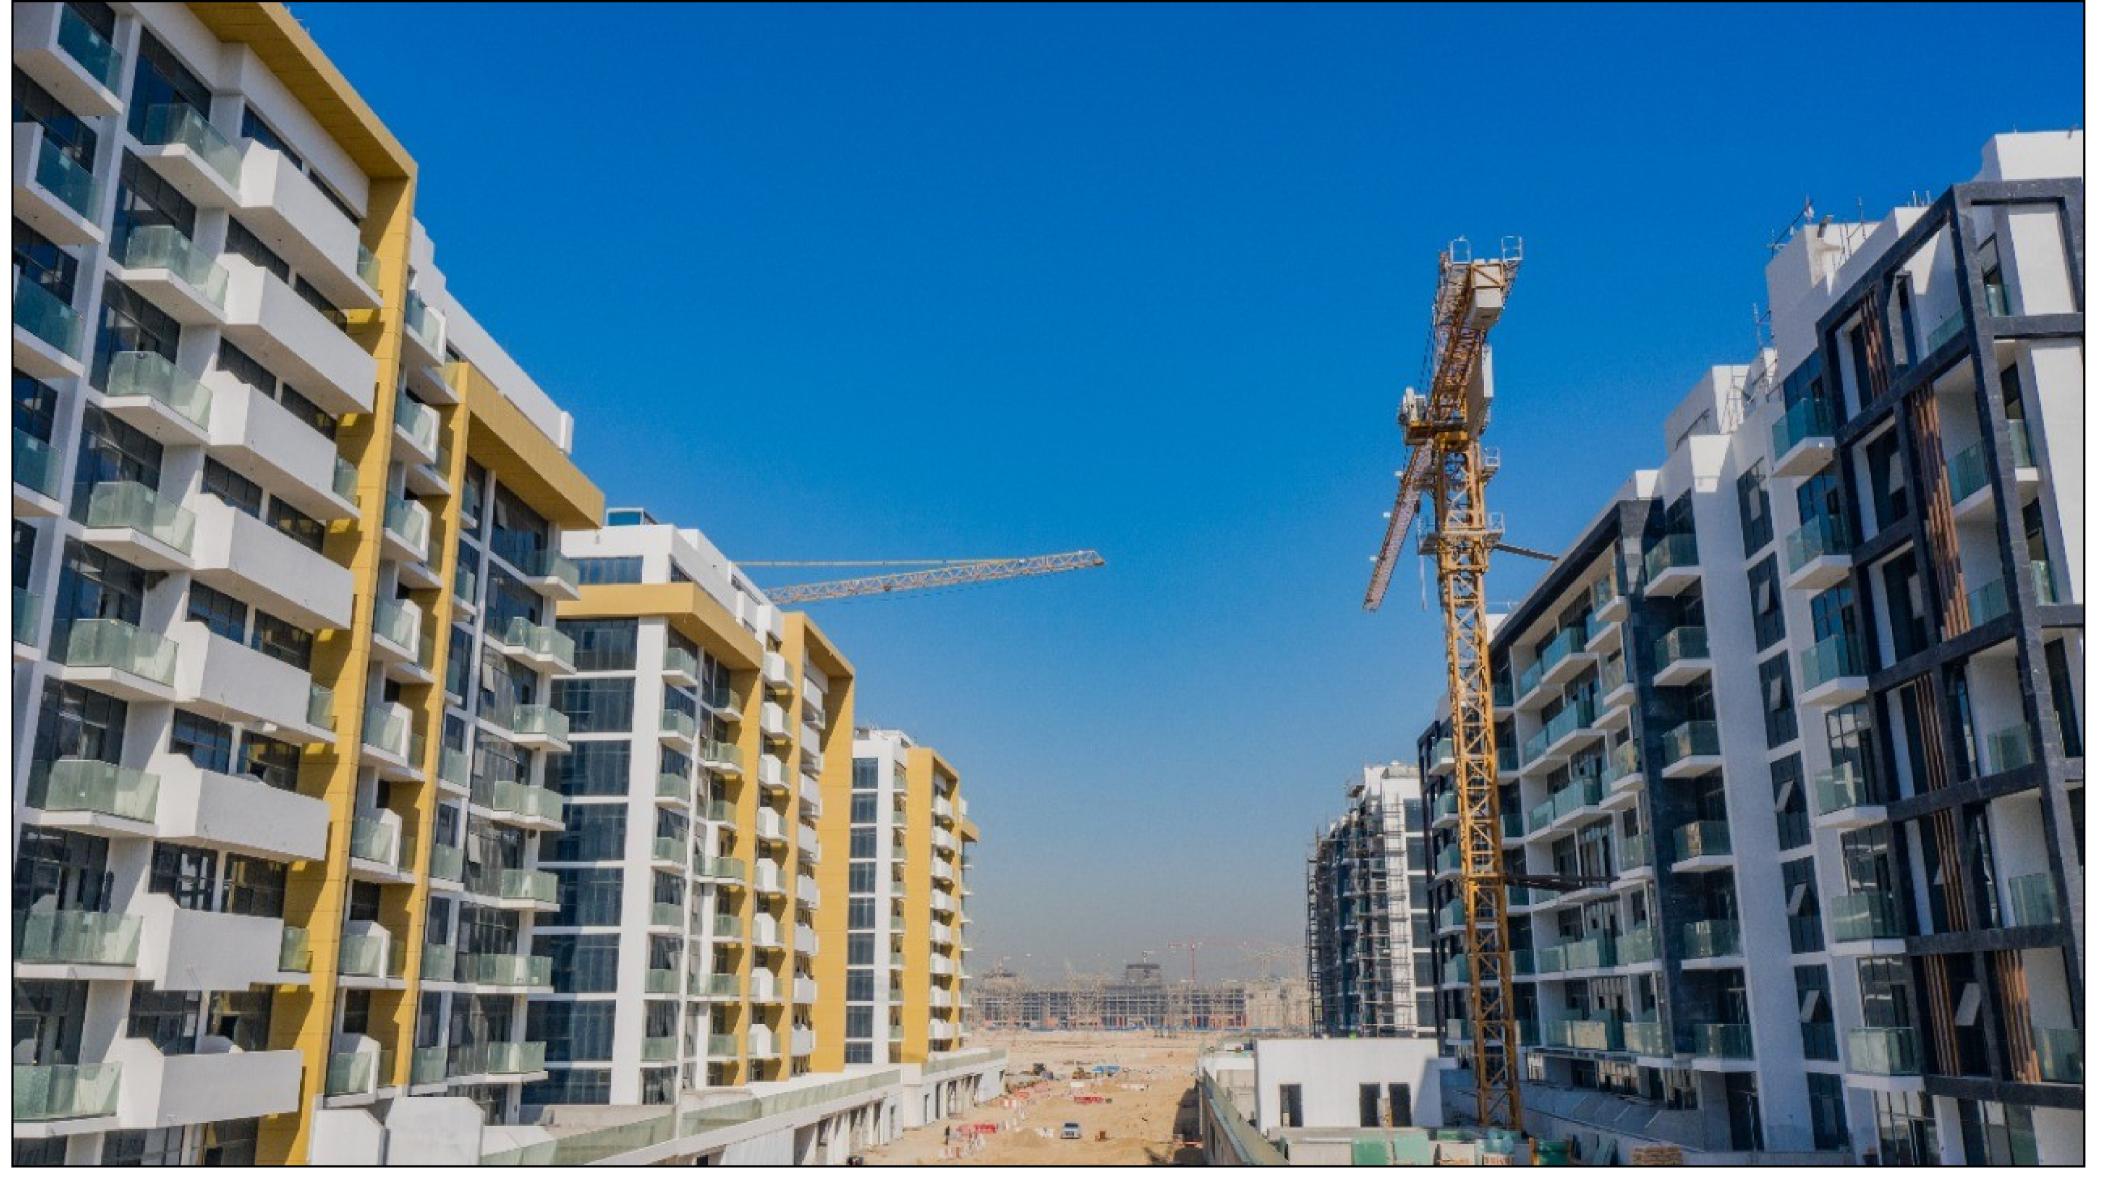

#### RIJERA

Meydan, Mohammed Bin Rashid City, Dubai

Project Brief



## 









# COMMUNITY & NEIGHBOURHOOD



## MASTER PLAN

PHASE 1 PHASE 2 PHASE 3 PHASE 4





Riviera features three districts: an extensive retail **Boulevard**, **the Lagoon** walk with artisan eateries and boutiques, and **Les Jardins** — a vast, lush-green social space.



- 3.2km Running and Cycling Track
- 71 Barbeque Areas
- Basketball and Tennis Courts

- Playgrounds and Parks
- Les Jardins Lake
- 2.7km-long swimmable lagoon









## RIVIERA COMMUNITY



### EXTERIOR





















### INTERIOR









## SHOW APARTMENT





# CONSTRUCTION UPDATE















# BUILDING CONFIGURATION

- Studio Apartments
- 1-Bedroom Apartments
- 2-Bedroom Apartments
- · 3-Bedroom Apartments
- Retail Shops

# AMENITIES & FACILITIES

#### Swimming Pool



#### Kids Swimming Pool



#### BBQ Area



#### Zen Garden



#### Cinema Lounge



## FLOOR PLANS

#### STUDIO Average Size: 350 Sq.Ft.



#### 1BR Average Size: 550 Sq.Ft.



#### 2BR Average Size: 800 Sq.Ft.



#### 3BR Average Size: 1,100 Sq.Ft.



## VIEWS

- · Canal View (Crystal Lagoon)
- Boulevard View
- Park View
- Swimming Pool & Garden View
- Community

### PAYMENT PLAN

# PHASE 1 20/80 Payment Plan

- 10% Installment + 4% DLD Fee + Admin Fee of AED 5,139
- 10% Installment within 30 days from purchase date
- 80% on Handover

#### PHASE 2 20/80 Payment Plan

- 10% Installment + 4% DLD Fee + Admin