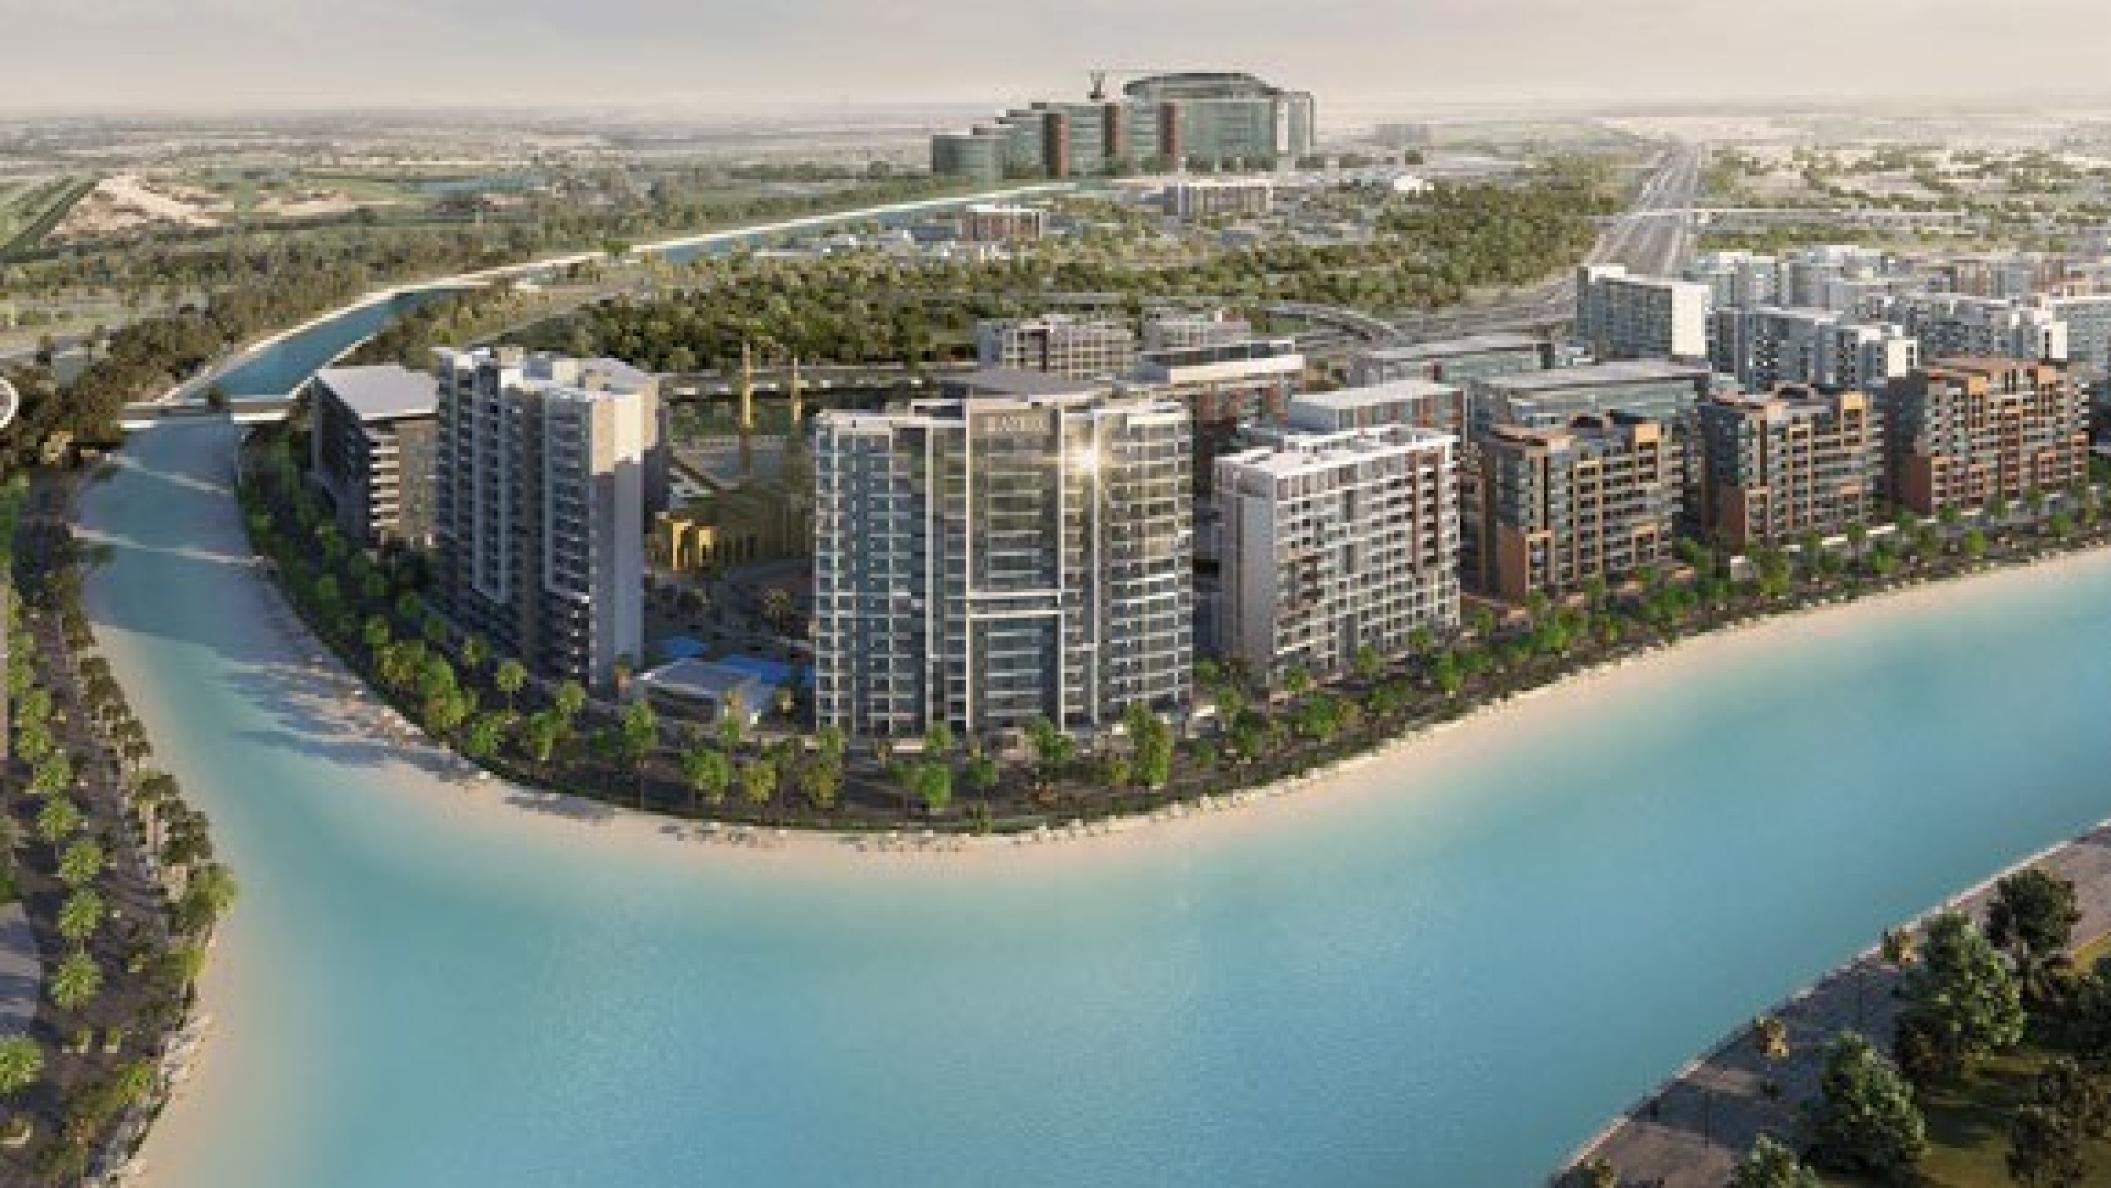

#### RIJERA

Meydan, Mohammed Bin Rashid City, Dubai

Project Brief



## 









# COMMUNITY & NEIGHBOURHOOD



## MASTER PLAN

PHASE 1 PHASE 2 PHASE 3 PHASE 4





Riviera features three districts: an extensive retail **Boulevard**, **the Lagoon** walk with artisan eateries and boutiques, and **Les Jardins** — a vast, lush-green social space.



- 3.2km Running and Cycling Track
- 71 Barbeque Areas
- Basketball and Tennis Courts

- Playgrounds and Parks
- Les Jardins Lake
- 2.7km-long swimmable lagoon









## RIVIERA COMMUNITY



### EXTERIOR





















### INTERIOR









## SHOW APARTMENT





# CONSTRUCTION UPDATE















# BUILDING CONFIGURATION

- Studio Apartments
- 1-Bedroom Apartments
- 2-Bedroom Apartments
- · 3-Bedroom Apartments
- Retail Shops

# AMENITIES & FACILITIES

#### Swimming Pool



#### Kids Swimming Pool



#### BBQ Area



#### Zen Garden



#### Cinema Lounge



## FLOOR PLANS

#### STUDIO Average Size: 350 Sq.Ft.



#### 1BR Average Size: 550 Sq.Ft.



#### 2BR Average Size: 800 Sq.Ft.



#### 3BR Average Size: 1,100 Sq.Ft.



## VIEWS

- · Canal View (Crystal Lagoon)
- Boulevard View
- Park View
- Swimming Pool & Garden View
- Community

### PAYMENT PLAN

# PHASE 1 20/80 Payment Plan

- 10% Installment + 4% DLD Fee + Admin Fee of AED 5,139
- 10% Installment within 30 days from purchase da