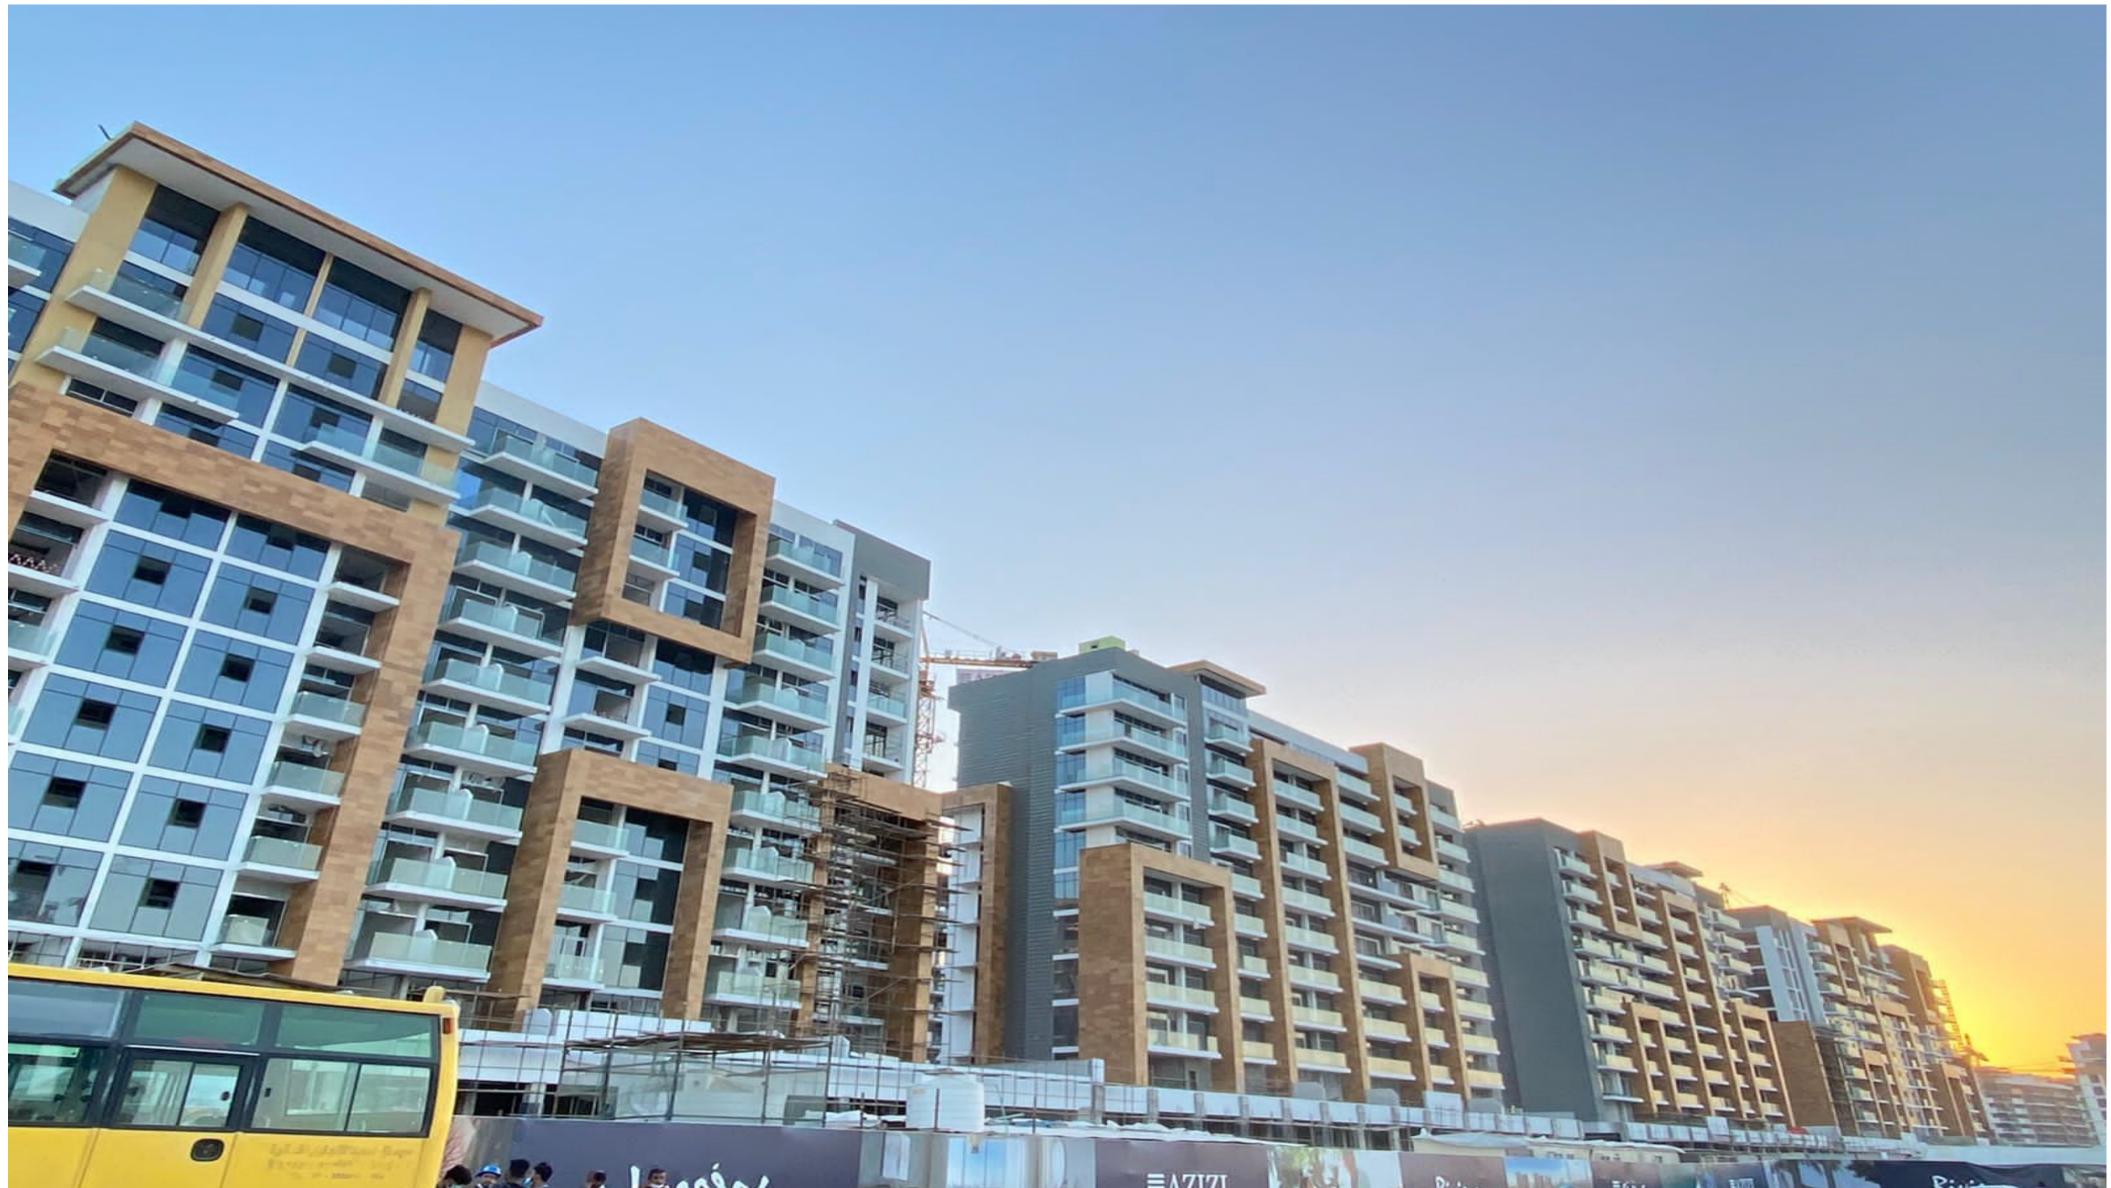

#### RIJERA

Meydan, Mohammed Bin Rashid City, Dubai

Project Brief



## 









# COMMUNITY & NEIGHBOURHOOD



## MASTER PLAN

PHASE 1 PHASE 2 PHASE 3 PHASE 4





Riviera features three districts: an extensive retail **Boulevard**, **the Lagoon** walk with artisan eateries and boutiques, and **Les Jardins** — a vast, lush-green social space.



- 3.2km Running and Cycling Track
- 71 Barbeque Areas
- Basketball and Tennis Courts

- Playgrounds and Parks
- Les Jardins Lake
- 2.7km-long swimmable lagoon









## RIVIERA COMMUNITY



### EXTERIOR





















### INTERIOR









## SHOW APARTMENT





# CONSTRUCTION UPDATE















# BUILDING CONFIGURATION

- Studio Apartments
- 1-Bedroom Apartments
- 2-Bedroom Apartments
- · 3-Bedroom Apartments
- Retail Shops

# AMENITIES & FACILITIES

#### Swimming Pool



#### Kids Swimming Pool



#### BBQ Area



#### Zen Garden



#### Cinema Lounge



## FLOOR PLANS

#### STUDIO Average Size: 350 Sq.Ft.



#### 1BR Average Size: 550 Sq.Ft.



#### 2BR Average Size: 800 Sq.Ft.



#### 3BR Average Size: 1,100 Sq.Ft.



## VIEWS

- · Canal View (Crystal Lagoon)
- Boulevard View
- Park View
- Swimming Pool & Garden View
- Community

### PAYMENT PLAN

# PHASE 1 20/80 Payment Plan

- 10% Installment + 4% DLD Fee + Admin Fee of AED 5,139
- 10% Installment within 30 days from purchase date
- 80% on Handover

#### PHASE 2 20/80 Payment Plan

- 10% Installment + 4% DLD Fee +