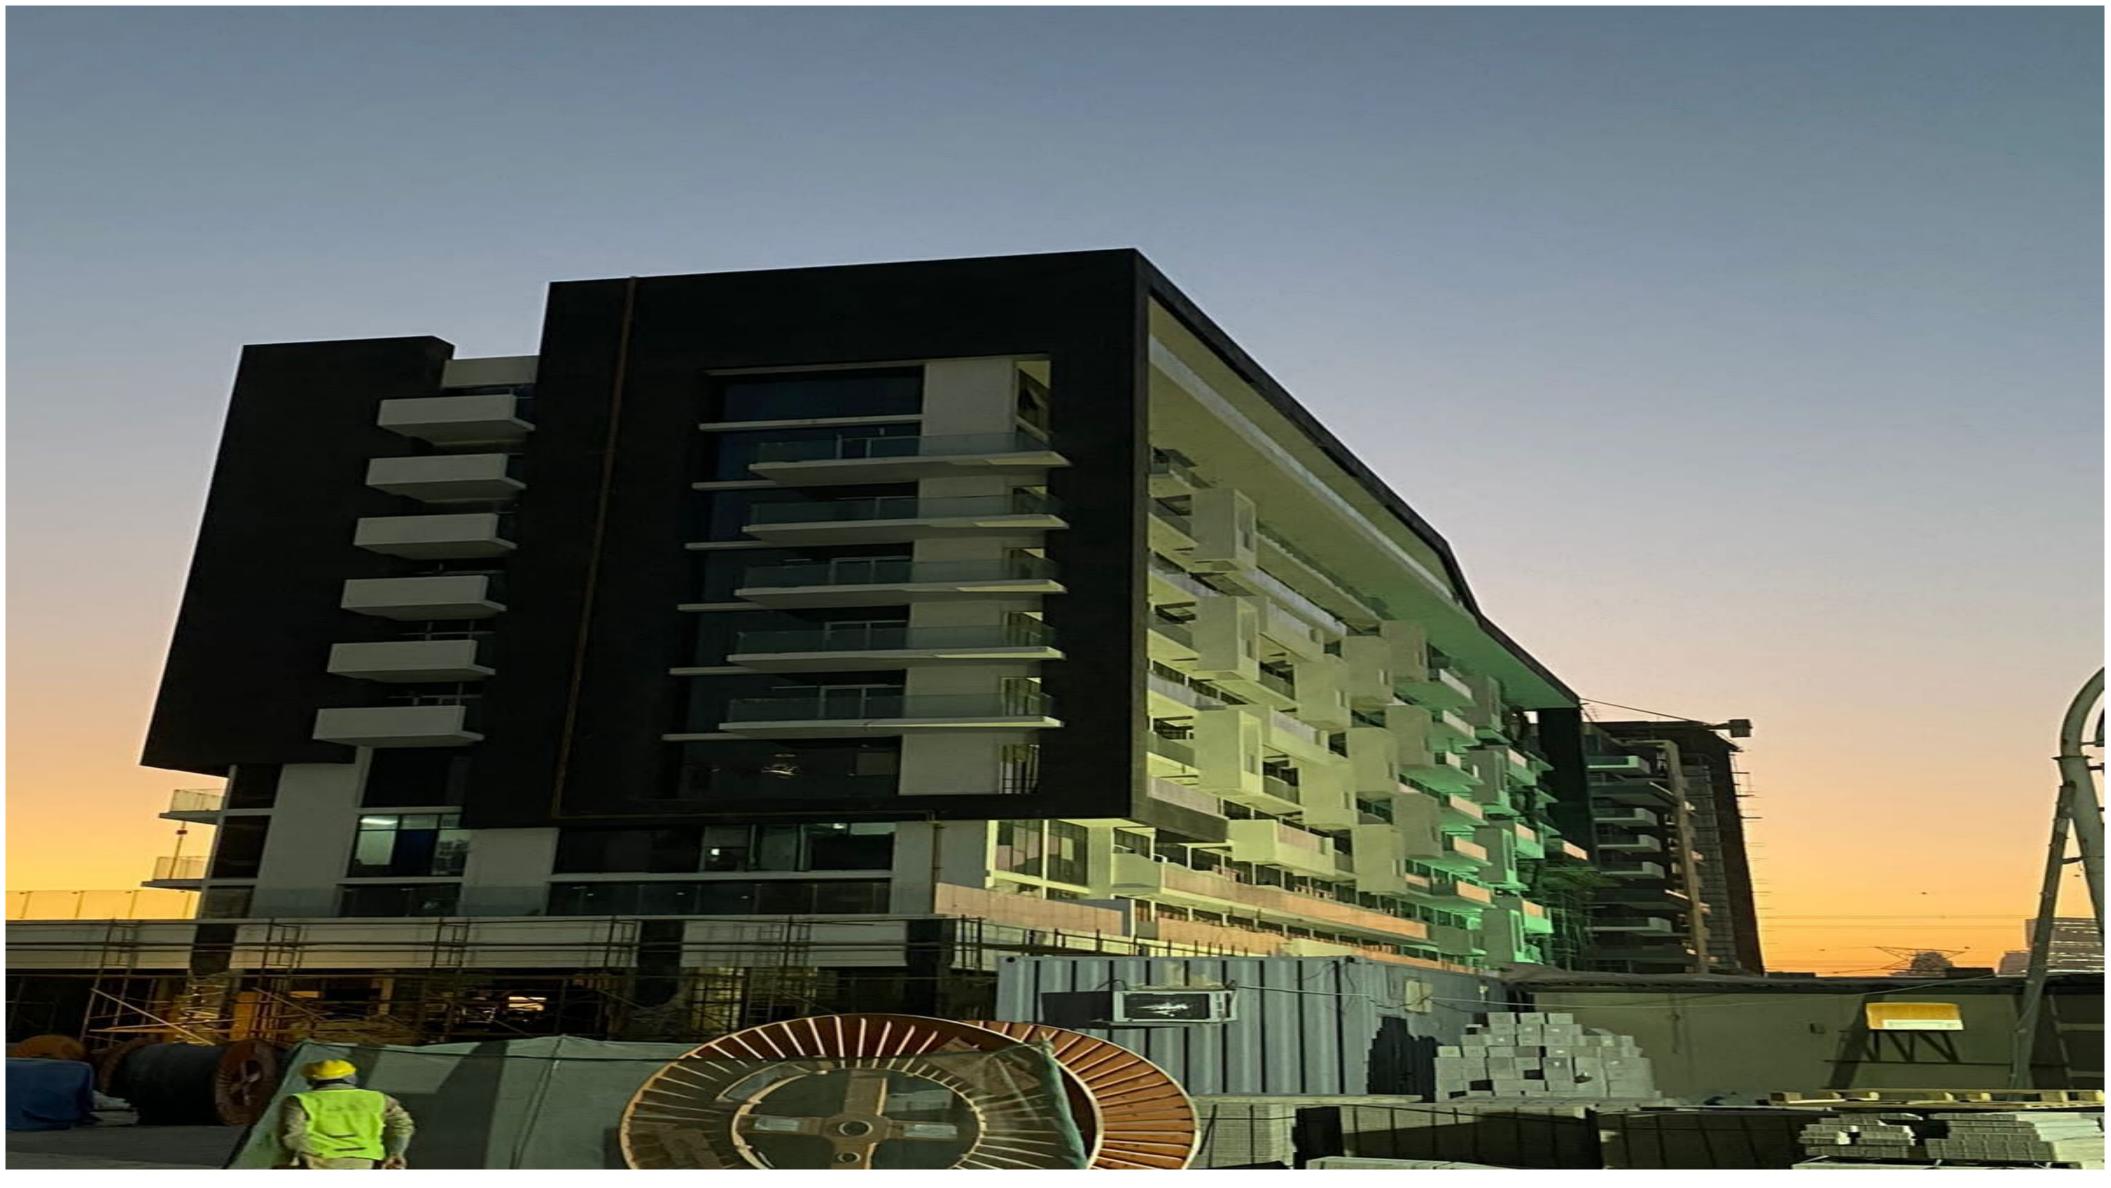

#### RIJERA

Meydan, Mohammed Bin Rashid City, Dubai

Project Brief



## 









# COMMUNITY & NEIGHBOURHOOD



## MASTER PLAN

PHASE 1 PHASE 2 PHASE 3 PHASE 4





Riviera features three districts: an extensive retail **Boulevard**, **the Lagoon** walk with artisan eateries and boutiques, and **Les Jardins** — a vast, lush-green social space.



- 3.2km Running and Cycling Track
- 71 Barbeque Areas
- Basketball and Tennis Courts

- Playgrounds and Parks
- Les Jardins Lake
- 2.7km-long swimmable lagoon









## RIVIERA COMMUNITY



### EXTERIOR





















### INTERIOR









## SHOW APARTMENT





# CONSTRUCTION UPDATE















# BUILDING CONFIGURATION

- Studio Apartments
- 1-Bedroom Apartments
- 2-Bedroom Apartments
- · 3-Bedroom Apartments
- Retail Shops

# AMENITIES & FACILITIES

#### Swimming Pool



#### Kids Swimming Pool



#### BBQ Area



#### Zen Garden



#### Cinema Lounge



## FLOOR PLANS

#### STUDIO Average Size: 350 Sq.Ft.



#### 1BR Average Size: 550 Sq.Ft.



#### 2BR Average Size: 800 Sq.Ft.



#### 3BR Average Size: 1,100 Sq.Ft.



## VIEWS

- · Canal View (Crystal Lagoon)
- Boulevard View
- Park View
- Swimming Pool & Garden View
- Community

### PAYMENT PLAN

# PHASE 1 20/80 Payment Plan

- 10% Installment + 4% DLD Fee + Admin Fee of AED 5,139
- 10% Installment within 30 days from purchase date
- 80% on Handover

#### PHASE 2 20/80 Payment Plan

- 10% Installment + 4% DLD Fee + Ad