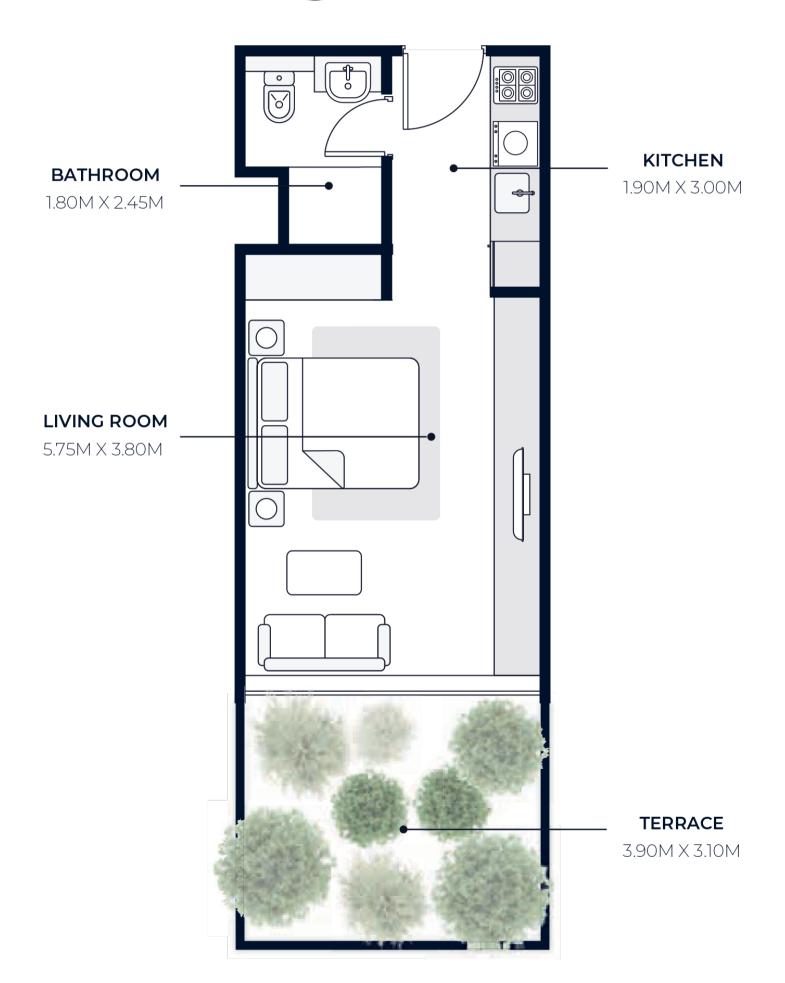

ures three districts: an extensive retail **Boulevard**, **the Lagoon** walk with artisan eateries and boutiques, and **Les Jardins** — a vast, lush-green social space.



- 3.2km Running and Cycling Track
- 71 Barbeque Areas
- Basketball and Tennis Courts

- Playgrounds and Parks
- Les Jardins Lake
- 2.7km-long swimmable lagoon









## RIVIERA COMMUNITY



### EXTERIOR





















### INTERIOR









## SHOW APARTMENT





# CONSTRUCTION UPDATE















# BUILDING CONFIGURATION

- Studio Apartments
- 1-Bedroom Apartments
- 2-Bedroom Apartments
- · 3-Bedroom Apartments
- Retail Shops

# AMENITIES & FACILITIES

#### Swimming Pool



#### Kids Swimming Pool



#### BBQ Area



#### Zen Garden



#### Cinema Lounge



## FLOOR PLANS

#### STUDIO Average Size: 350 Sq.Ft.



#### 1BR Average Size: 550 Sq.Ft.



#### 2BR Average Size: 800 Sq.Ft.



#### 3BR Average Size: 1,100 Sq.Ft.



## VIEWS

- · Canal View (Crystal Lagoon)
- Boulevard View
- Park View
- Swimming Pool & Garden View
- Community

### PAYMENT PLAN

# PHASE 1 20/80 Payment Plan

- 10% Installment + 4% DLD Fee + Admin Fee of AED 5,139
- 10% Installment within 30 days from purchase date
- 80% on Handover

#### PHASE 2 20/80 Payment Plan

- 10% Installment + 4% DLD Fee + Admin Fee of AED 5,139
- 10% Installment within 30 days from purchase date
- 80% on Handover

# PHASE 3 30/70 Payment Plan

- 10% Installment + 4% DLD Fee + Admin Fee of AED 5,139
- 10% Installment within 30 days from purchase date
- 10% Installment within 90 days from purchase date
- 70% on Handover



### THANKYOU