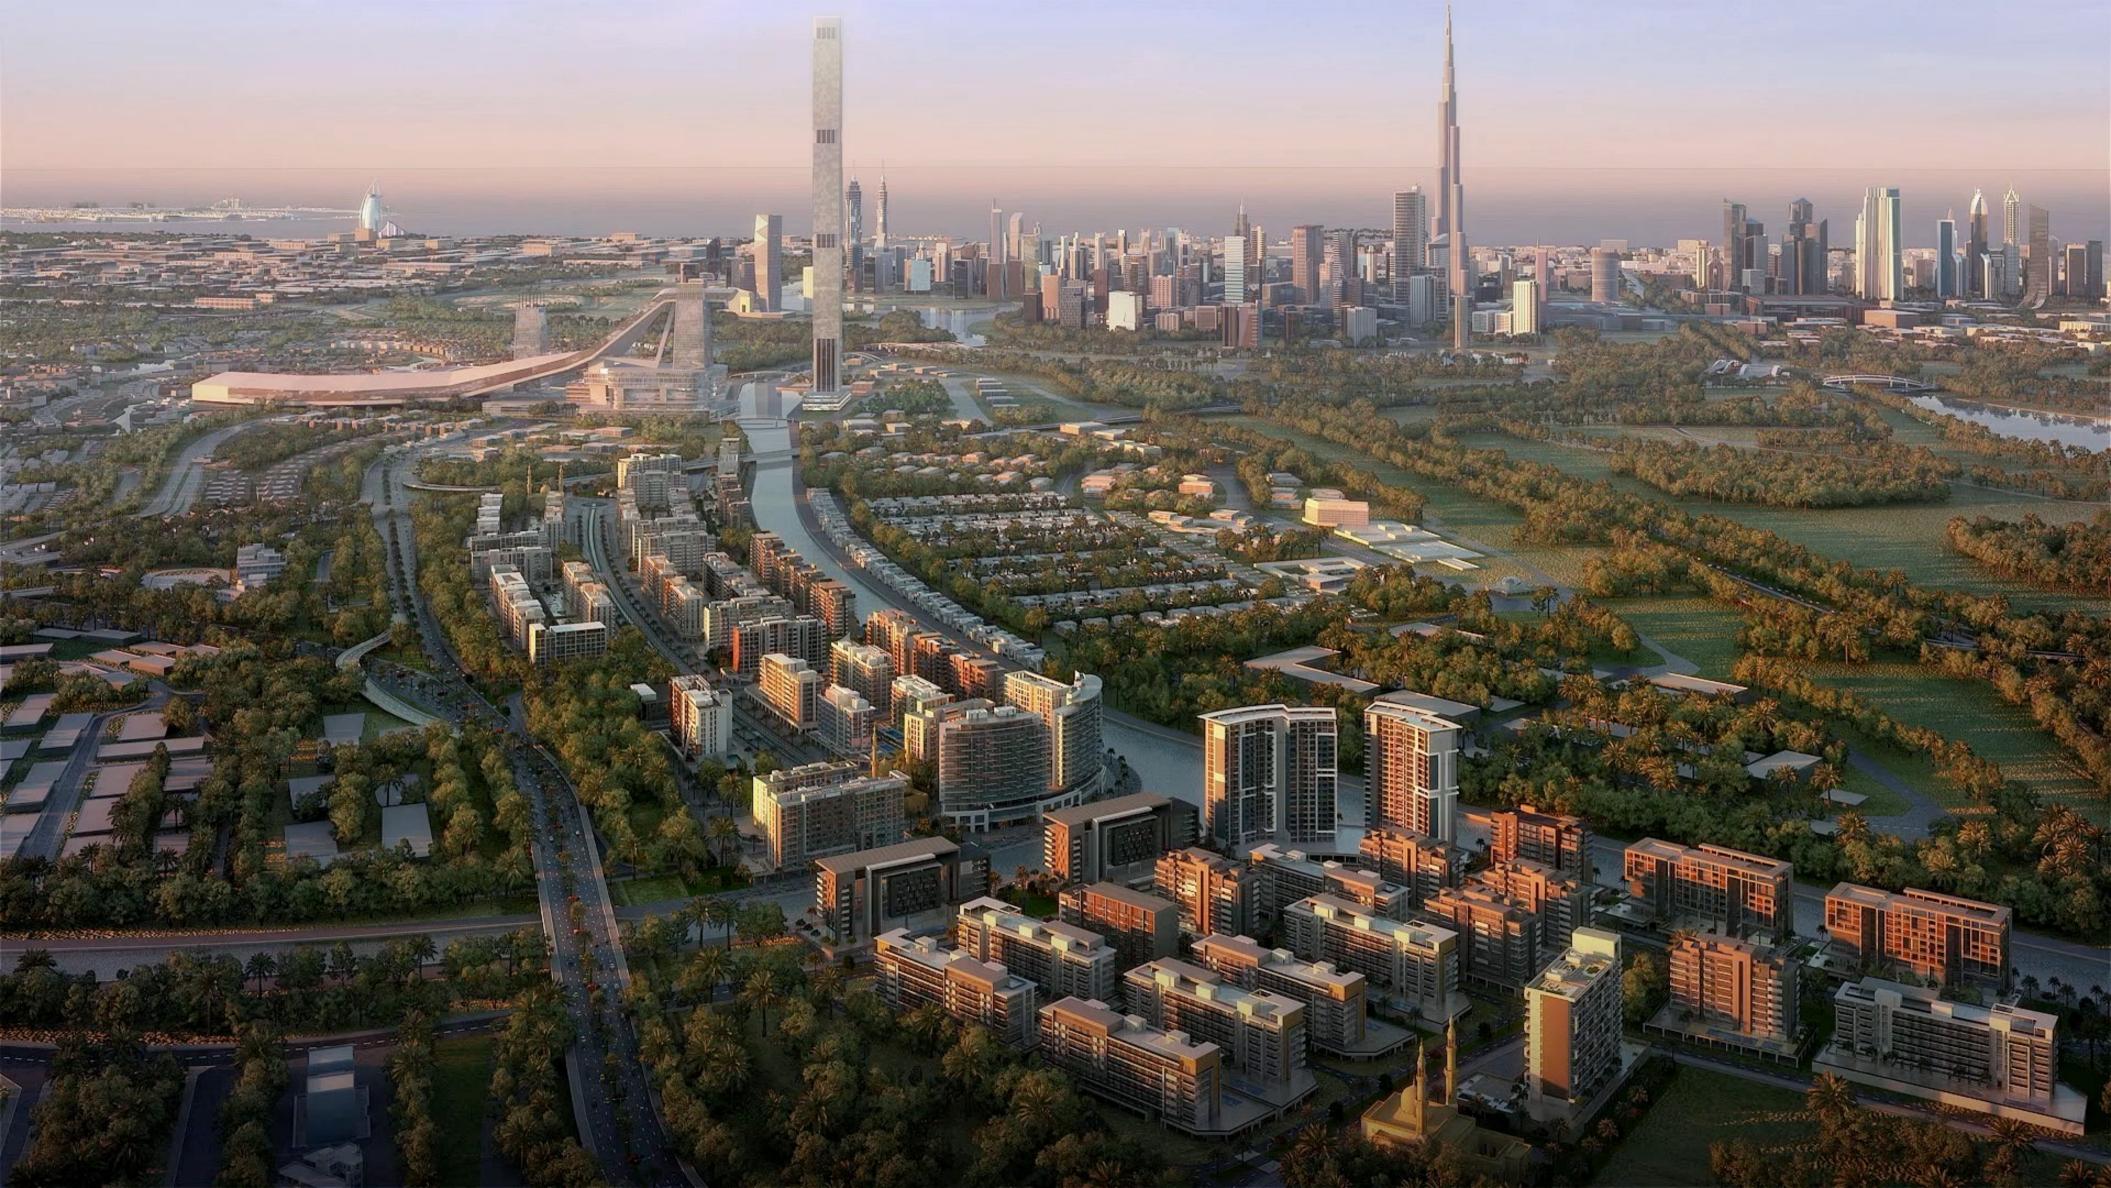

# COMMUNITY & NEIGHBOURHOOD

## MASTER PLAN

PHASE 1 PHASE 2 PHASE 3 PHASE 4

Riviera features three districts: an extensive retail **Boulevard**, **the Lagoon** walk with artisan eateries and boutiques, and **Les Jardins** — a vast, lush-green social space.

- 3.2km Running and Cycling Track
- 71 Barbeque Areas
- Basketball and Tennis Courts

- Playgrounds and Parks
- Les Jardins Lake
- 2.7km-long swimmable lagoon