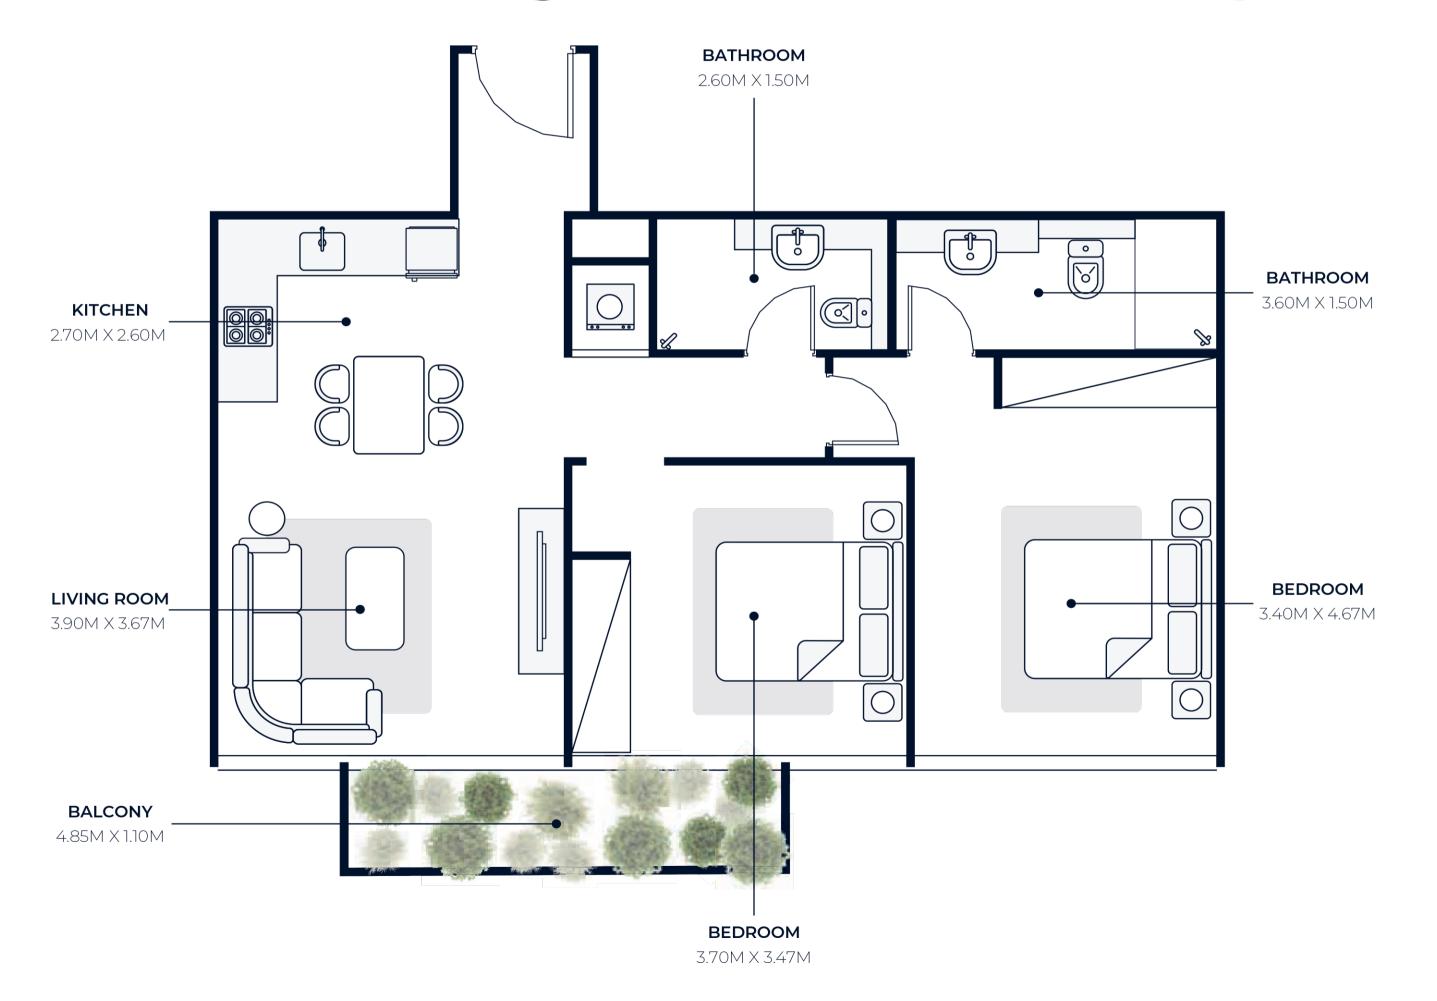

lk with artisan eateries and boutiques, and **Les Jardins** — a vast, lush-green social space.



- 3.2km Running and Cycling Track
- 71 Barbeque Areas
- Basketball and Tennis Courts

- Playgrounds and Parks
- Les Jardins Lake
- 2.7km-long swimmable lagoon









## RIVIERA COMMUNITY



### EXTERIOR





















### INTERIOR









## SHOW APARTMENT





# CONSTRUCTION UPDATE















# BUILDING CONFIGURATION

- Studio Apartments
- 1-Bedroom Apartments
- 2-Bedroom Apartments
- · 3-Bedroom Apartments
- Retail Shops

# AMENITIES & FACILITIES

#### Swimming Pool



#### Kids Swimming Pool



#### BBQ Area



#### Zen Garden



#### Cinema Lounge



## FLOOR PLANS

#### STUDIO Average Size: 350 Sq.Ft.



#### 1BR Average Size: 550 Sq.Ft.



#### 2BR Average Size: 800 Sq.Ft.



#### 3BR Average Size: 1,100 Sq.Ft.



## VIEWS

- · Canal View (Crystal Lagoon)
- Boulevard View
- Park View
- Swimming Pool & Garden View
- Community

### PAYMENT PLAN

# PHASE 1 20/80 Payment Plan

- 10% Installment + 4% DLD Fee + Admin Fee of AED 5,139
- 10% Installment within 30 days from purchase date
- 80% on Handover

#### PHASE 2 20/80 Payment Plan

- 10% Installment + 4% DLD Fee + Admin Fee of AED 5,139
- 10% Installment within 30 days from purchase date
- 80% on Handover

# PHASE 3 30/70 Payment Plan

- 10% Installment + 4% DLD Fee + Admin Fee of AED 5,139
- 10% Installment within 30 days from purchase date
- 10% Installment within 90 days from purchase date
- 70% on Handover



### THANKYOU