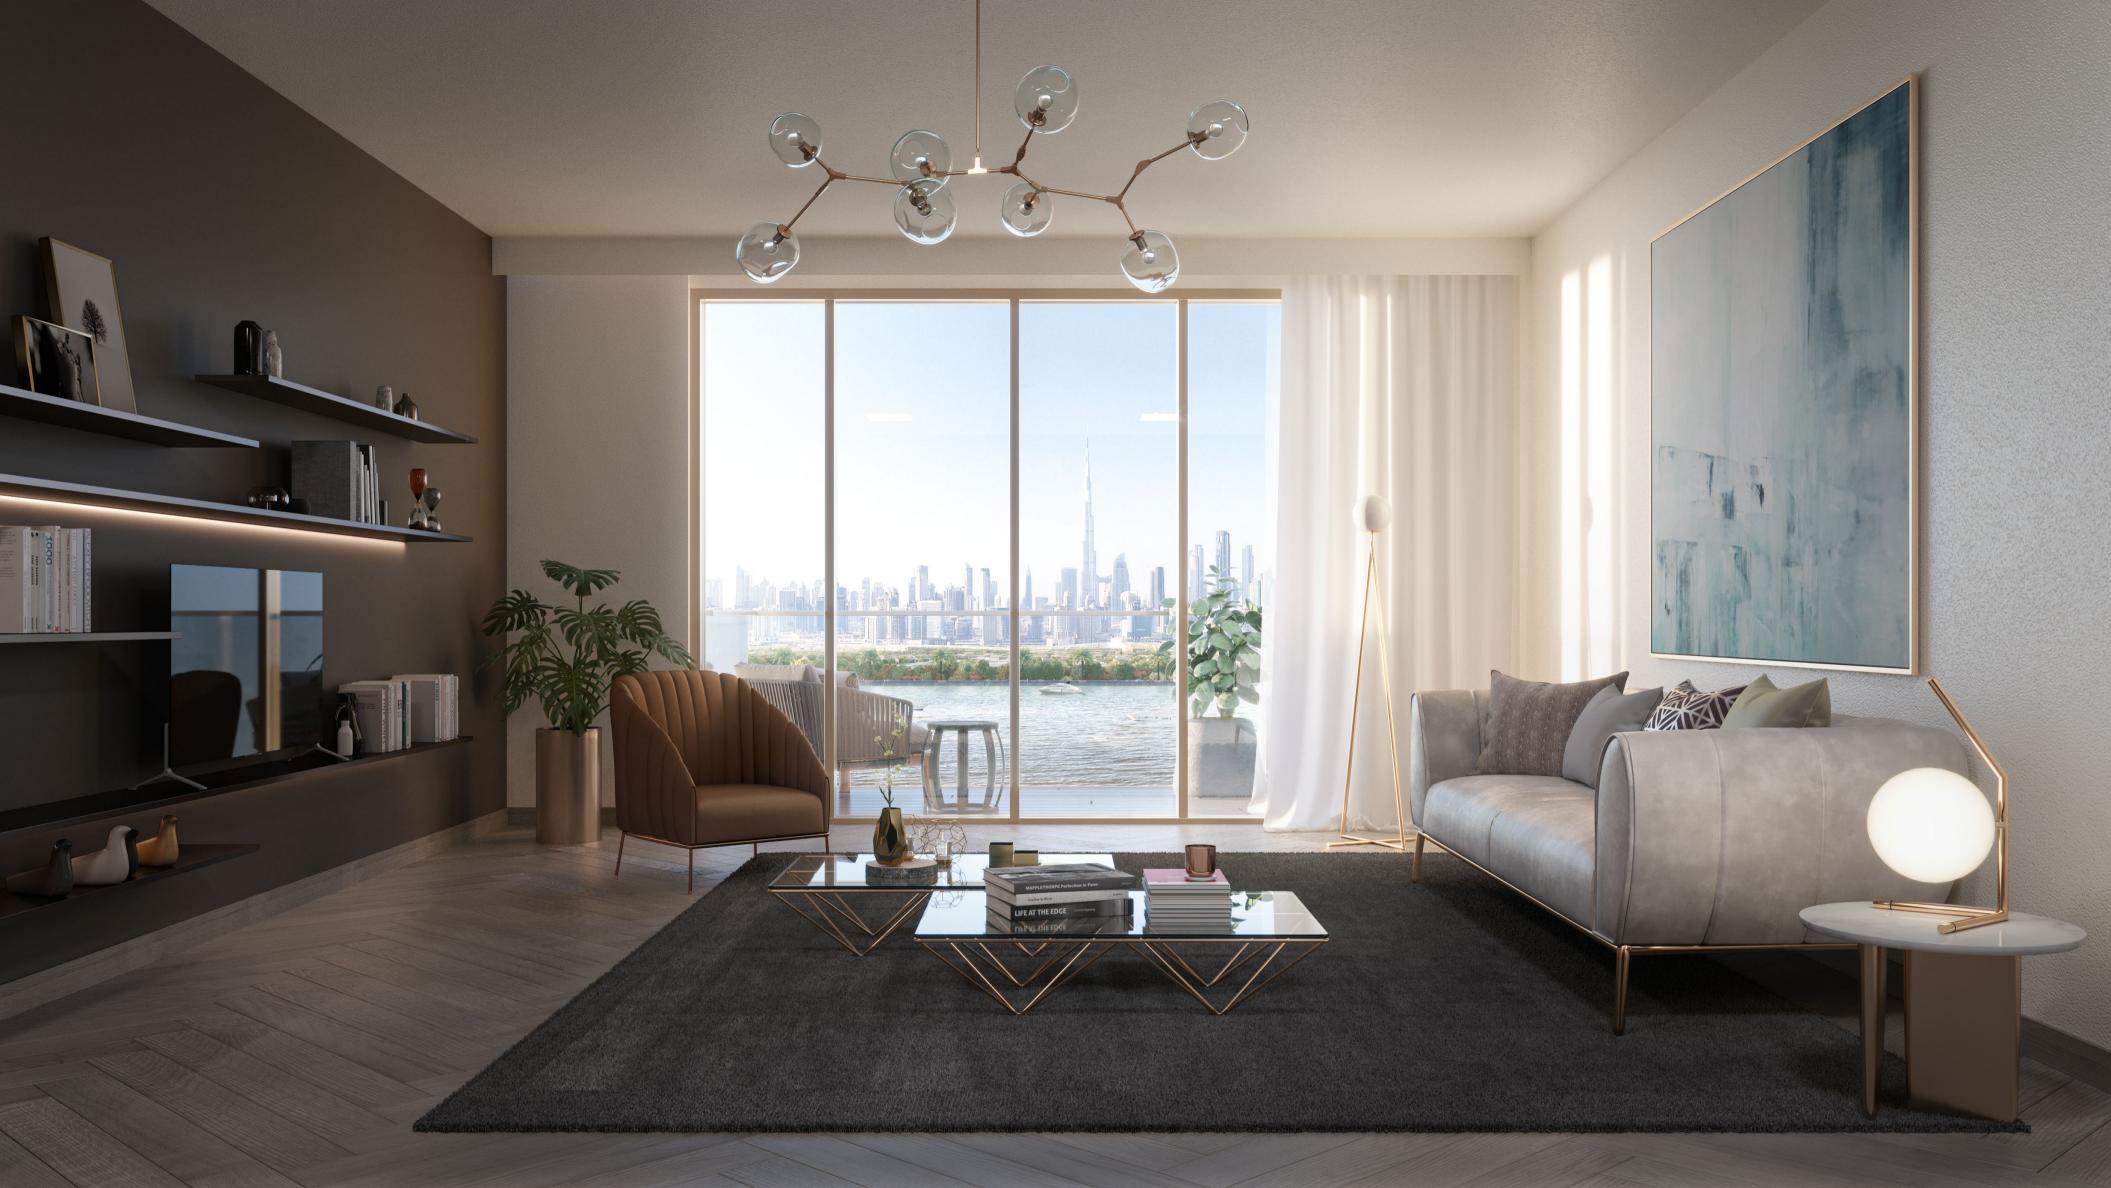

#### RIJERA

Meydan, Mohammed Bin Rashid City, Dubai

Project Brief



## 









# COMMUNITY & NEIGHBOURHOOD



## MASTER PLAN

PHASE 1 PHASE 2 PHASE 3 PHASE 4





Riviera features three districts: an extensive retail **Boulevard**, **the Lagoon** walk with artisan eateries and boutiques, and **Les Jardins** — a vast, lush-green social space.



- 3.2km Running and Cycling Track
- 71 Barbeque Areas
- Basketball and Tennis Courts

- Playgrounds and Parks
- Les Jardins Lake
- 2.7km-long swimmable lagoon









## RIVIERA COMMUNITY



### EXTERIOR





















### INTERIOR









## SHOW APARTMENT





# CONSTRUCTION UPDATE















# BUILDING CONFIGURATION

- Studio Apartments
- 1-Bedroom Apartments
- 2-Bedroom Apartments
- · 3-Bedroom Apartments
- Retail Shops

# AMENITIES & FACILITIES

#### Swimming Pool



#### Kids Swimming Pool



#### BBQ Area



#### Zen Garden



#### Cinema Lounge



## FLOOR PLANS

#### STUDIO Average Size: 350 Sq.Ft.



#### 1BR Average Size: 550 Sq.Ft.



#### 2BR Average Size: 800 Sq.Ft.



#### 3BR Average Size: 1,100 Sq.Ft.



## VIEWS

- · Canal View (Crystal Lagoon)
- Boulevard View
- Park View
- Swimming Pool & Garden View
- Community

### PAYMENT PLAN

# PHASE 1 20/80 Payment Plan

- 10% Installment + 4% DLD Fee + Admin Fee of AED 5,139
- 10% Installment within 30 days from purchase date
- 80% on Handover

#### PHASE