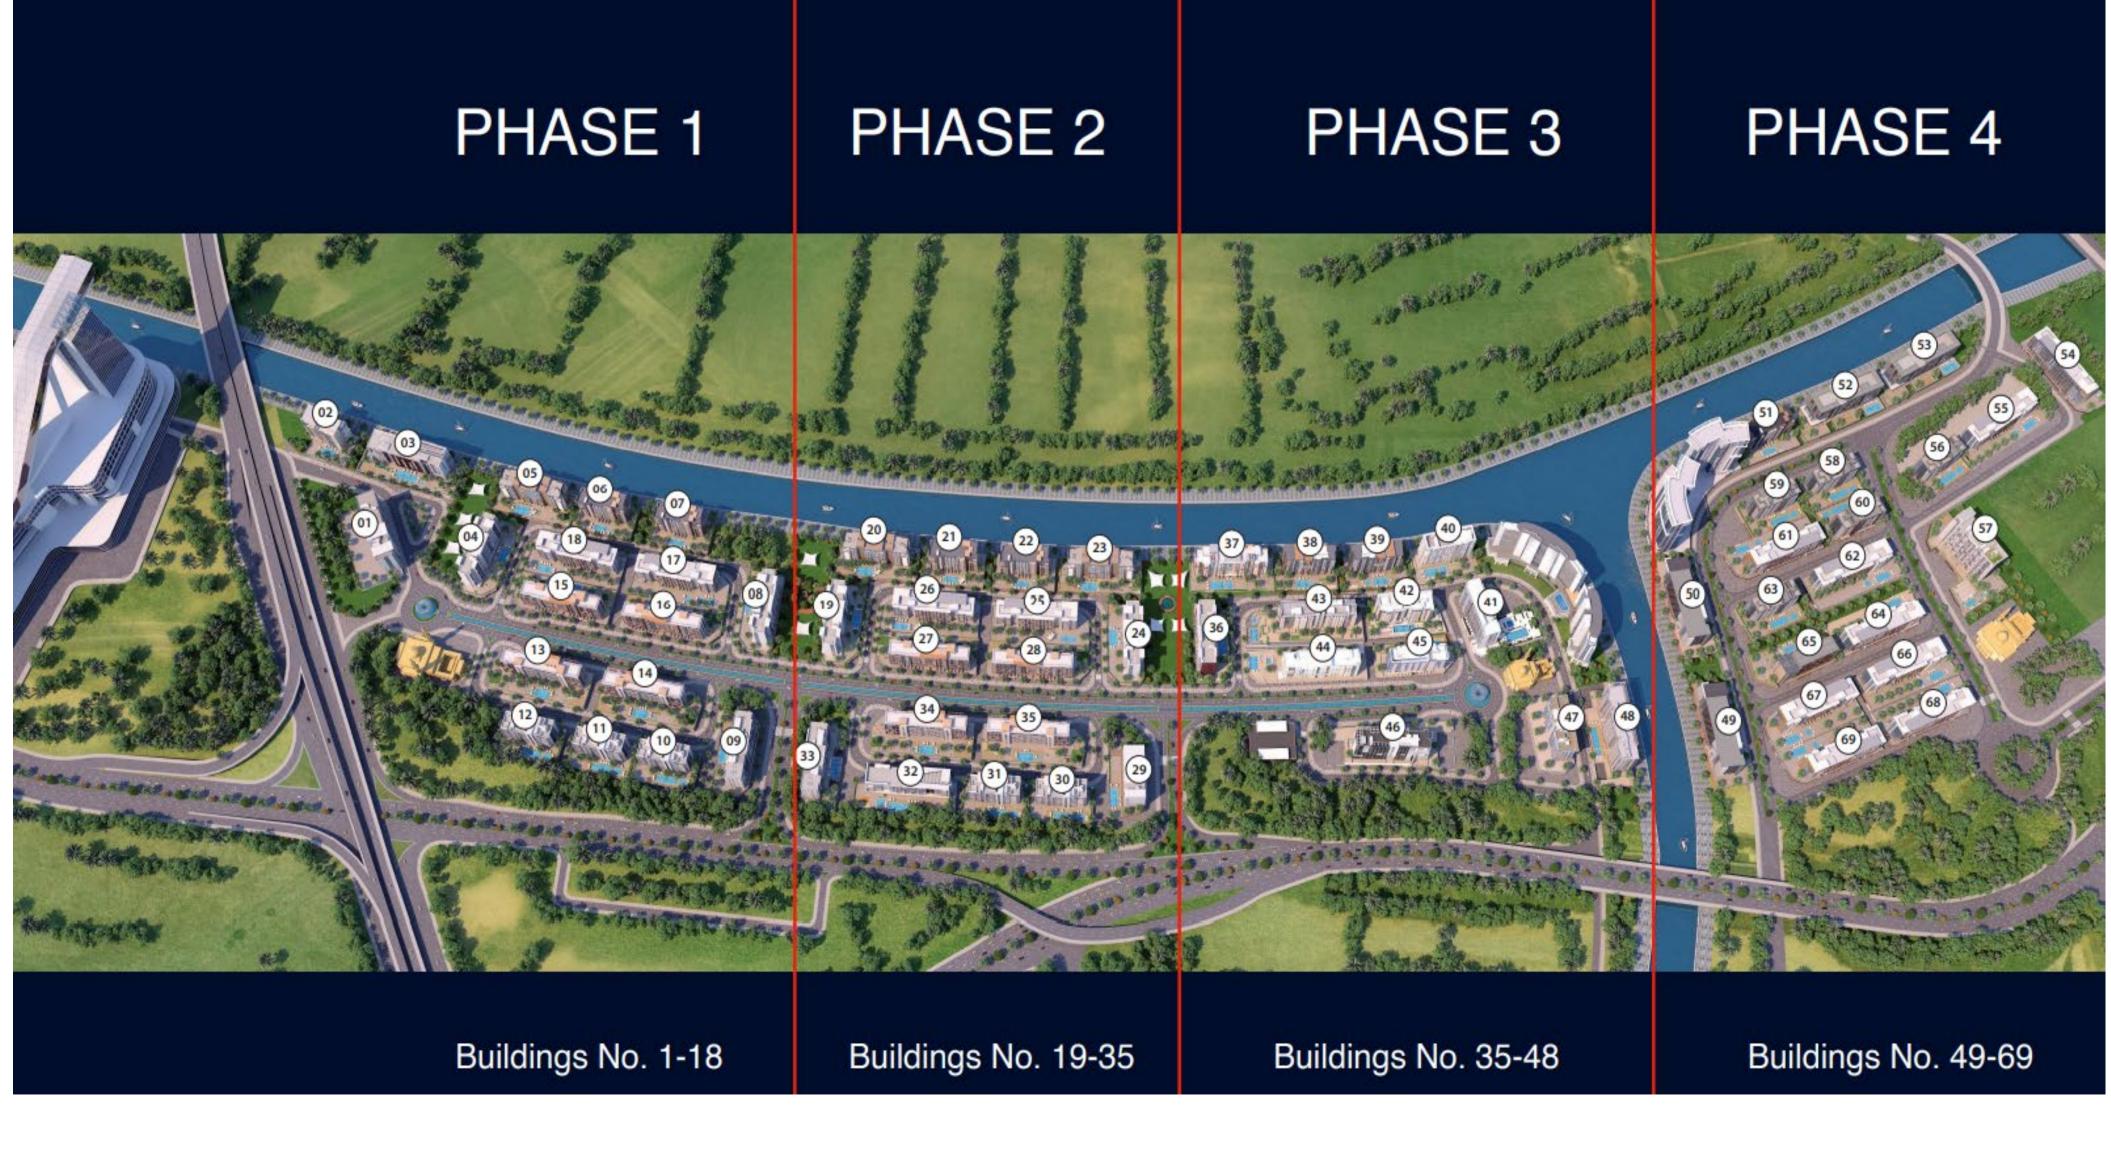

## MASTER PLAN

PHASE 1 PHASE 2 PHASE 3 PHASE 4

Riviera features three districts: an extensive retail **Boulevard**, **the Lagoon** walk with artisan eateries and boutiques, and **Les Jardins** — a vast, lush-green social space.