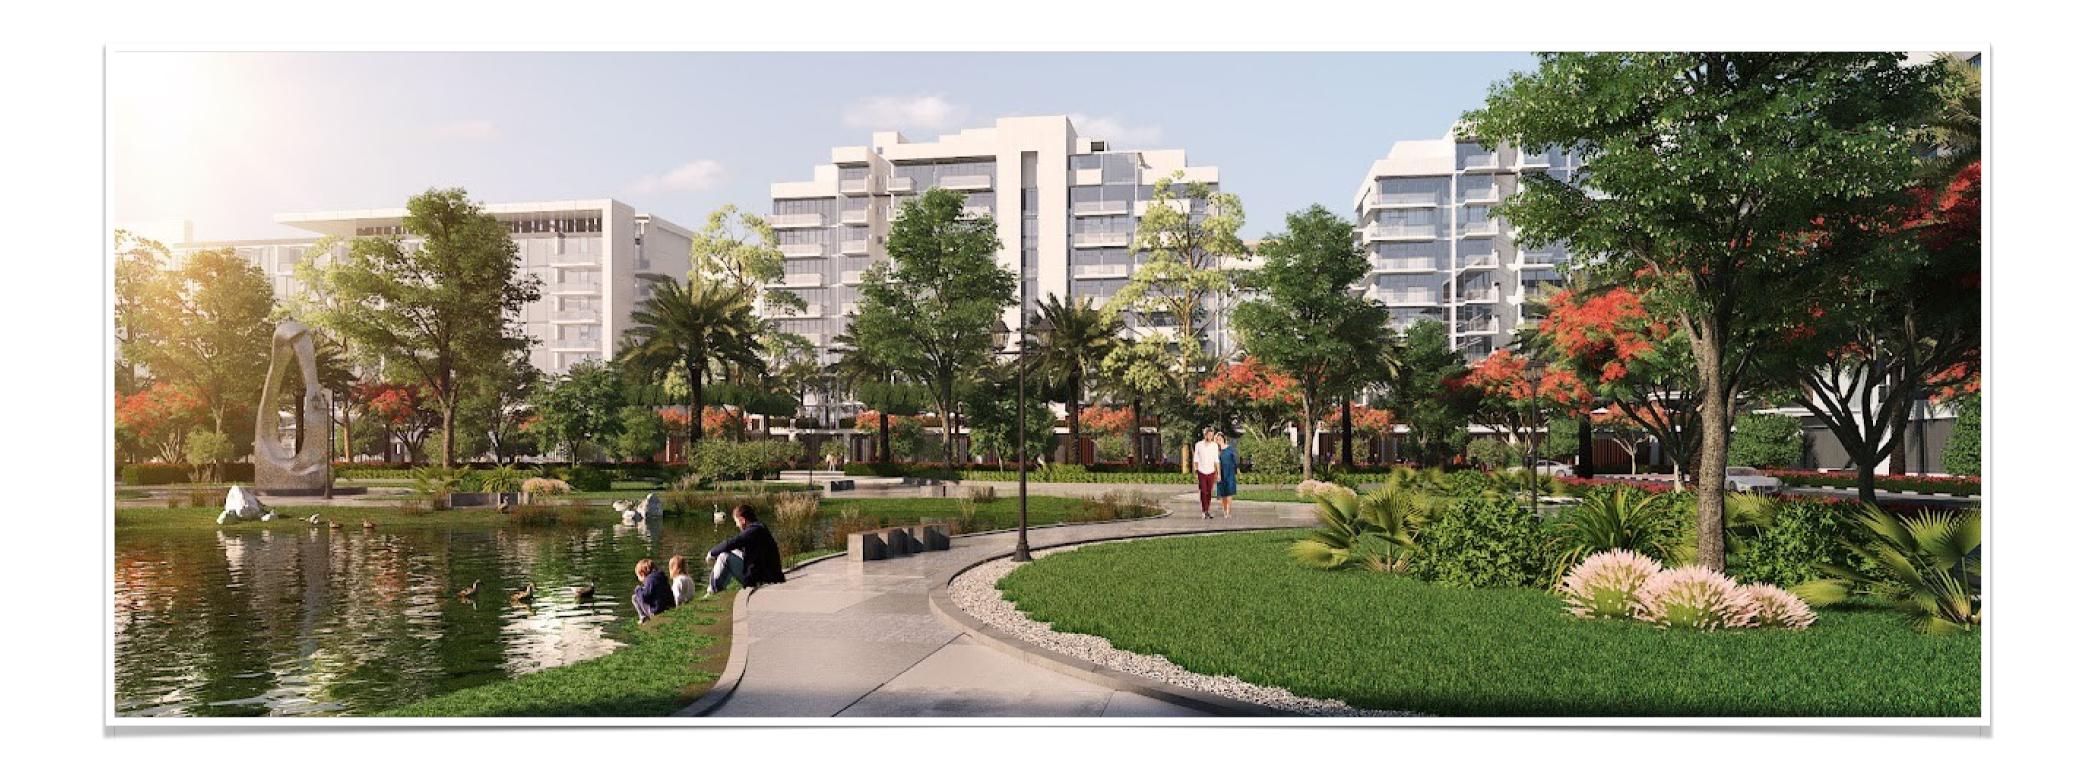

#### RIJERA

Meydan, Mohammed Bin Rashid City, Dubai

Project Brief



## 









# COMMUNITY & NEIGHBOURHOOD



## MASTER PLAN

PHASE 1 PHASE 2 PHASE 3 PHASE 4





Riviera features three districts: an extensive retail **Boulevard**, **the Lagoon** walk with artisan eateries and boutiques, and **Les Jardins** — a vast, lush-green social space.



- 3.2km Running and Cycling Track
- 71 Barbeque Areas
- Basketball and Tennis Courts

- Playgrounds and Parks
- Les Jardins Lake
- 2.7km-long swimmable lagoon









## RIVIERA COMMUNITY



### EXTERIOR





















### INTERIOR









## SHOW APARTMENT





# CONSTRUCTION UPDATE















# BUILDING CONFIGURATION

- Studio Apartments
- 1-Bedroom Apartments
- 2-Bedroom Apartments
- · 3-Bedroom Apartments
- Retail Shops

# AMENITIES & FACILITIES

#### Swimming Pool



#### Kids Swimming Pool



#### BBQ Area



#### Zen Garden



#### Cinema Lounge



## FLOOR PLANS

#### STUDIO Average Size: 350 Sq.Ft.



#### 1BR Average Size: 550 Sq.Ft.



#### 2BR Average Size: 800 Sq.Ft.



#### 3BR Average Size: 1,100 Sq.Ft.



## VIEWS

- · Canal View (Crystal Lagoon)
- Boulevard View
- Park View
- Swimming Pool & Garden View
- Community

### PAYMENT PLAN

# PHASE 1 20/80 Payment Plan

- 10% Installment + 4% DLD Fee + Admin Fee of AED 5,139
-