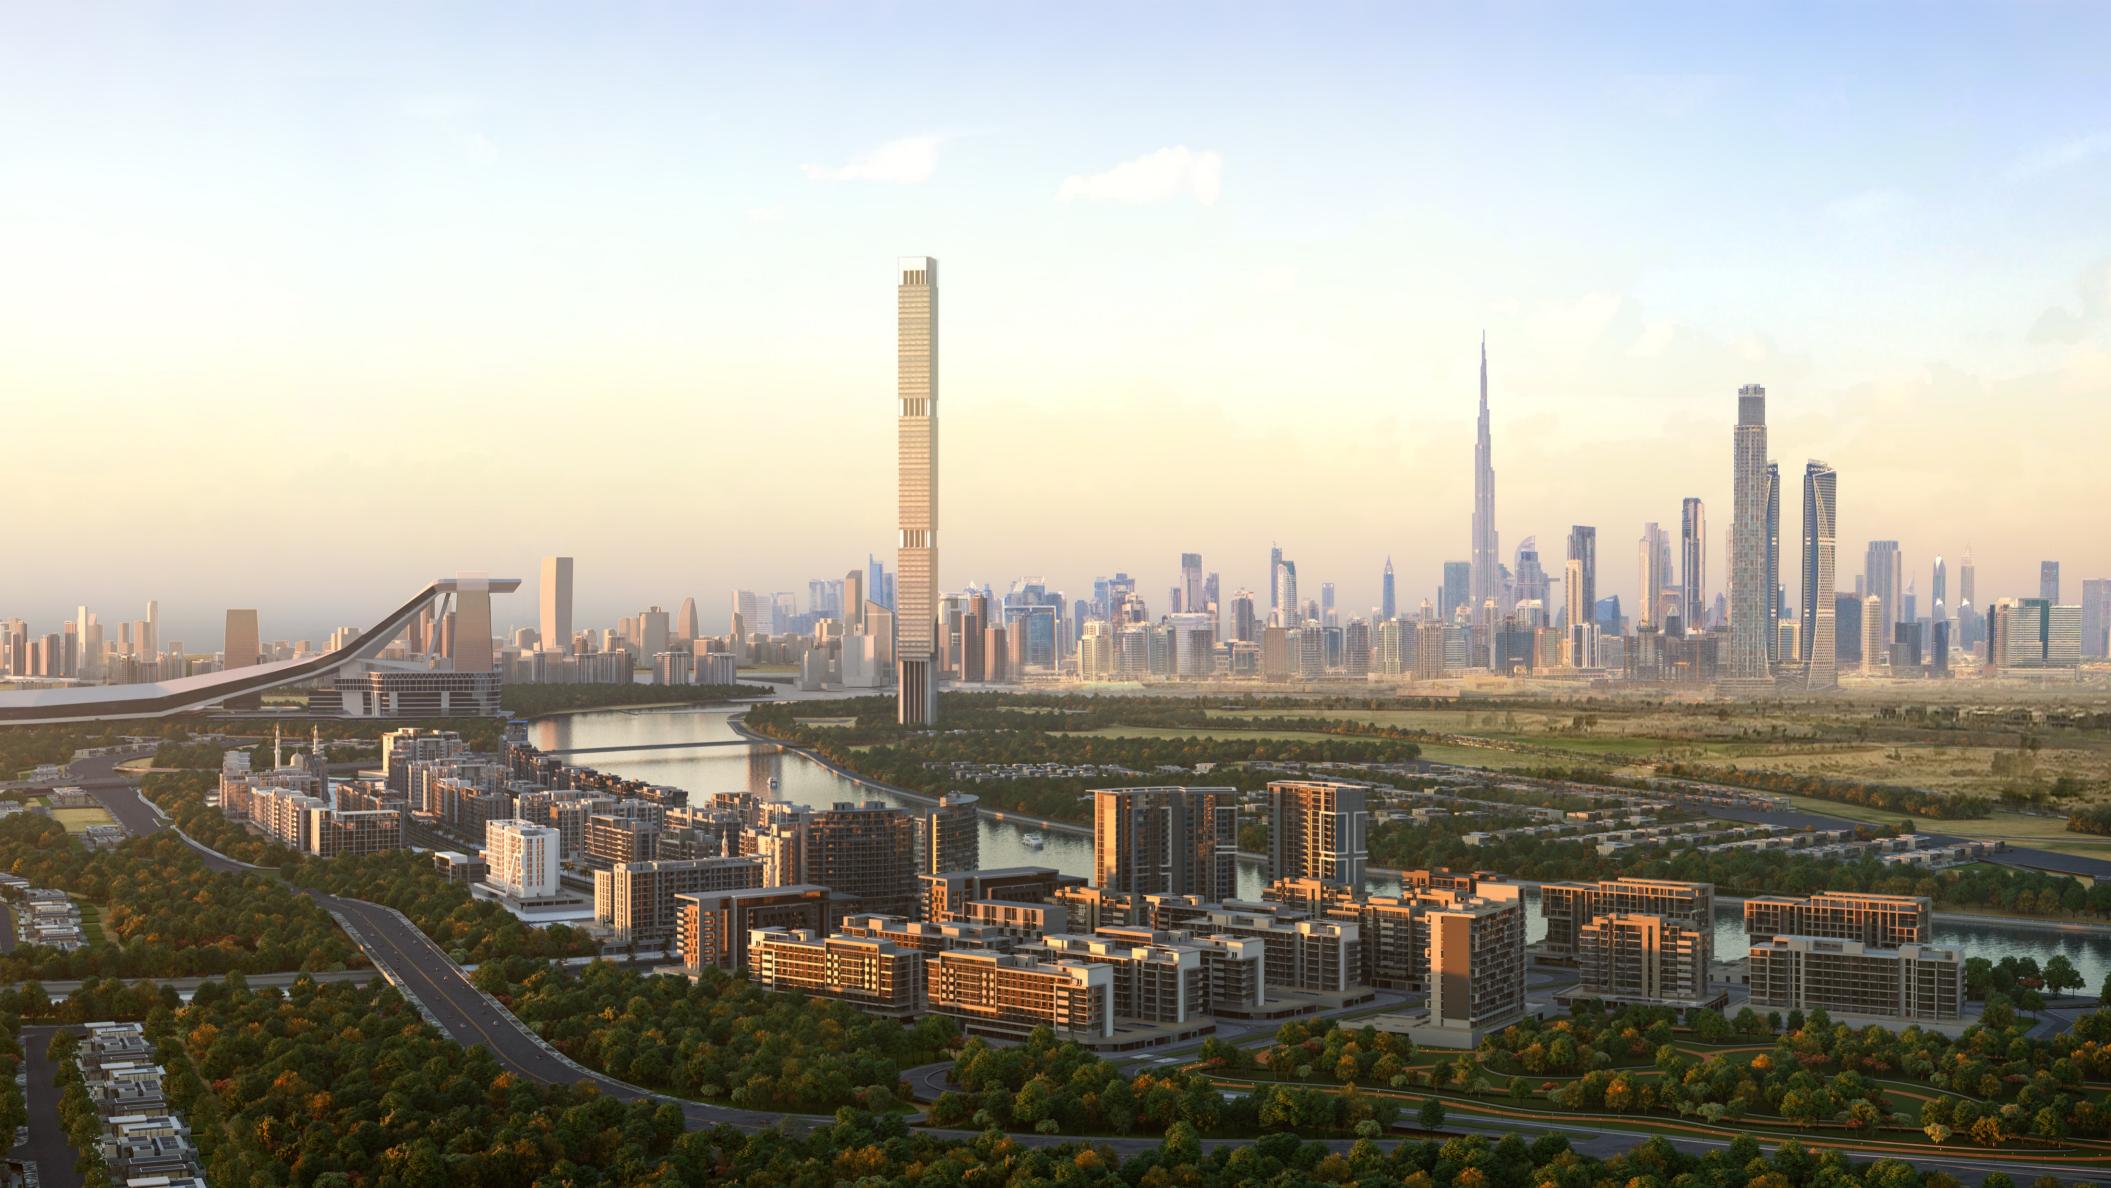

## MASTER PLAN

PHASE 1 PHASE 2 PHASE 3 PHASE 4

Riviera features three districts: an extensive retail **Boulevard**, **the Lagoon** walk with artisan eateries and boutiques, and **Les Jardins** — a vast, lush-green social space.

- 3.2km Running and Cycling Track
- 71 Barbeque Areas
- Basketball and Tennis Courts

- Playgrounds and Parks
- Les Jardins Lake
- 2.7km-long swimmable lagoon