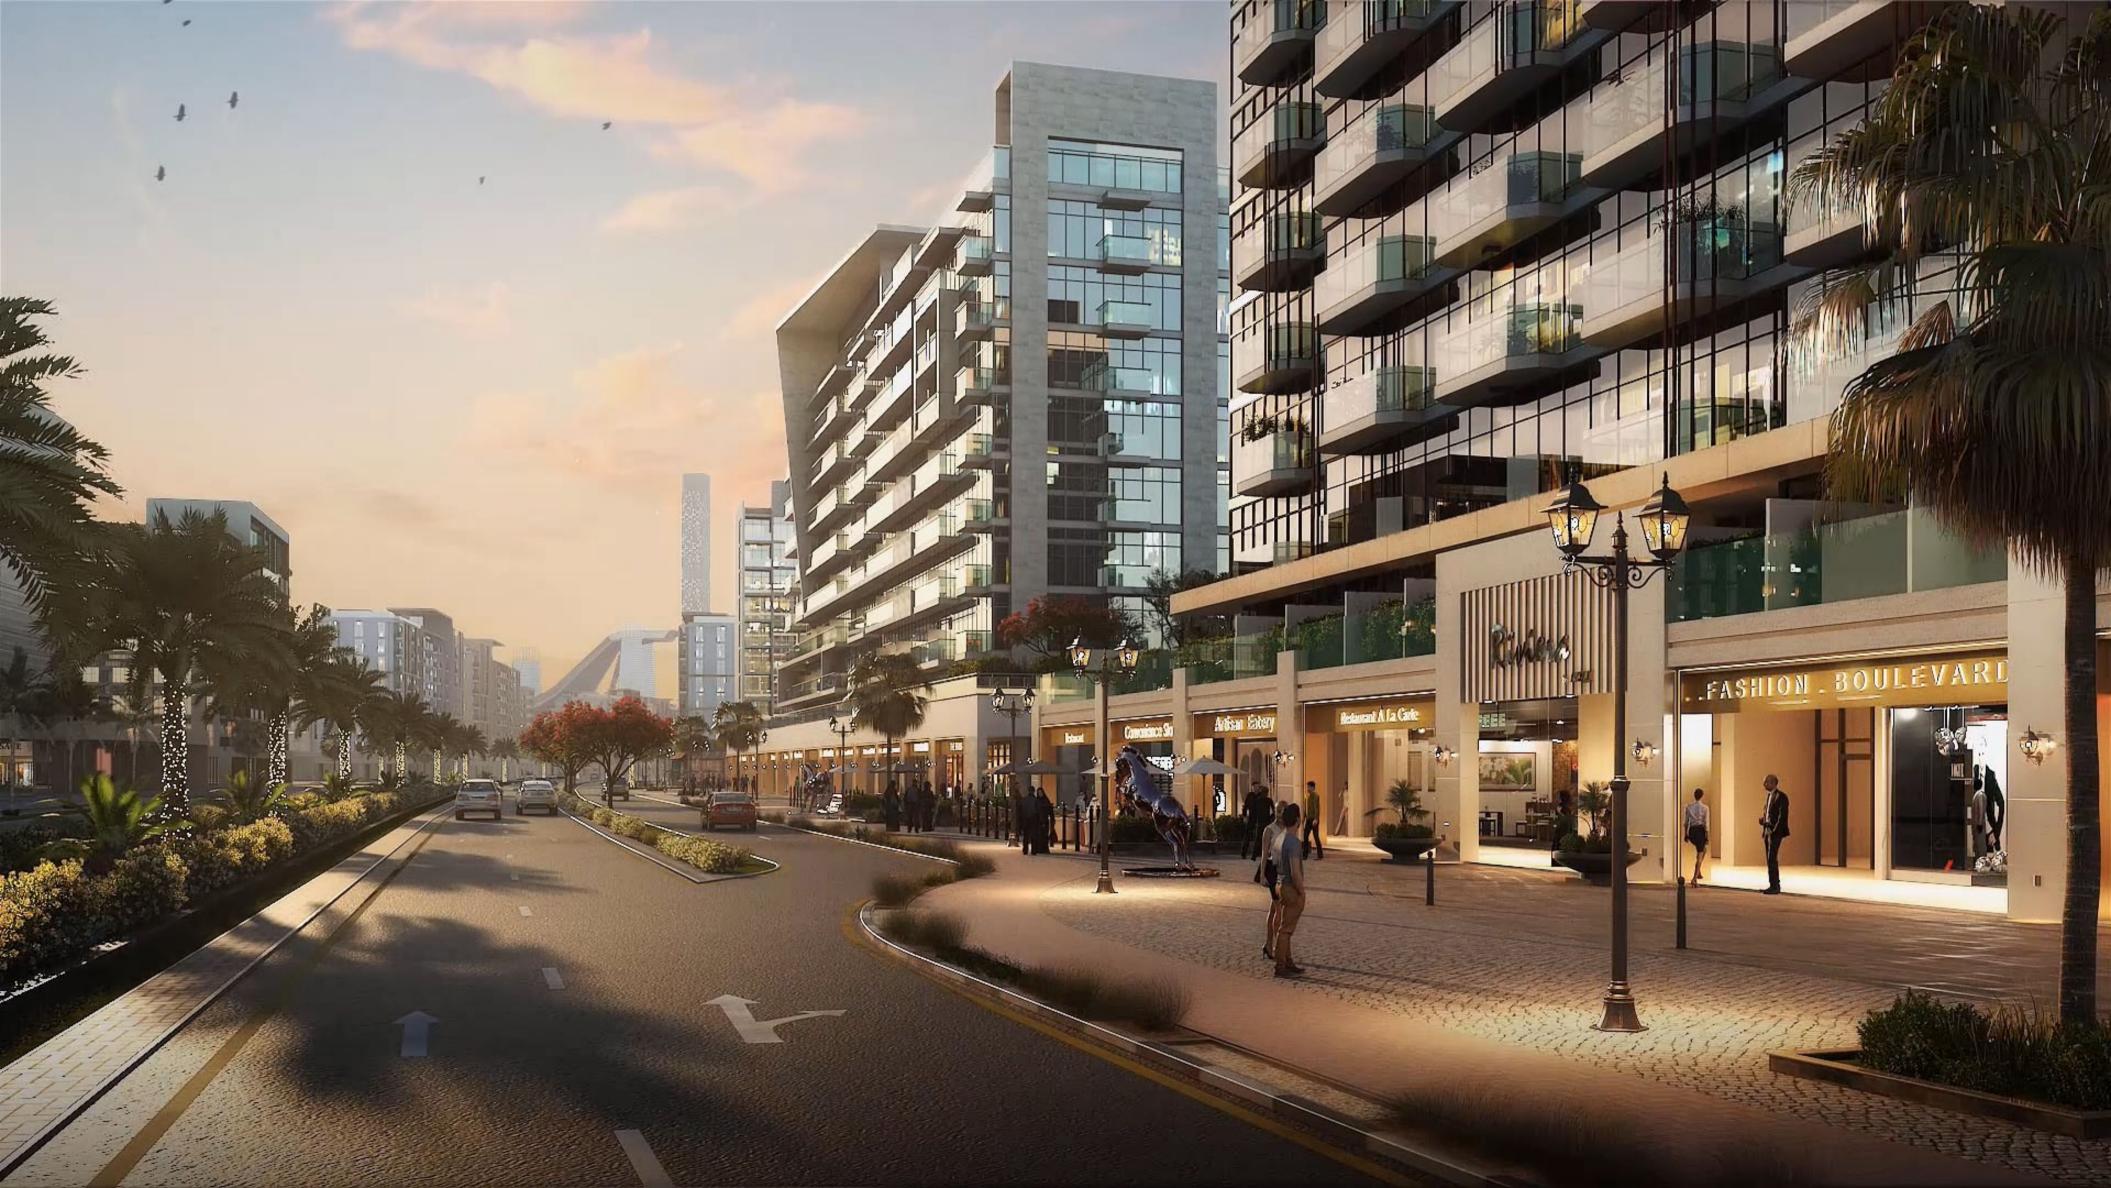

#### RIJERA

Meydan, Mohammed Bin Rashid City, Dubai

Project Brief



## 









# COMMUNITY & NEIGHBOURHOOD



## MASTER PLAN

PHASE 1 PHASE 2 PHASE 3 PHASE 4





Riviera features three districts: an extensive retail **Boulevard**, **the Lagoon** walk with artisan eateries and boutiques, and **Les Jardins** — a vast, lush-green social space.



- 3.2km Running and Cycling Track
- 71 Barbeque Areas
- Basketball and Tennis Courts

- Playgrounds and Parks
- Les Jardins Lake
- 2.7km-long swimmable lagoon









## RIVIERA COMMUNITY



### EXTERIOR





















### INTERIOR









## SHOW APARTMENT





# CONSTRUCTION UPDATE















# BUILDING CONFIGURATION

- Studio Apartments
- 1-Bedroom Apartments
- 2-Bedroom Apartments
- · 3-Bedroom Apartments
- Retail Shops

# AMENITIES & FACILITIES

#### Swimming Pool



#### Kids Swimming Pool



#### BBQ Area



#### Zen Garden



#### Cinema Lounge



## FLOOR PLANS

#### STUDIO Average Size: 350 Sq.Ft.



#### 1BR Average Size: 550 Sq.Ft.



#### 2BR Average Size: 800 Sq.Ft.



#### 3BR Average Size: 1,100 Sq.Ft.



## VIEWS

- · Canal View (Crystal Lagoon)
- Boulevard View
- Park View
- Swimming Pool & Garden View
- Community

### PAYMENT PLAN

# PHASE 1 20/80 Payment Plan

- 10% Installment + 4% DLD Fee + Admin Fee of AED 5,139
- 10% Installment within 30 days from purchase date
- 80% on