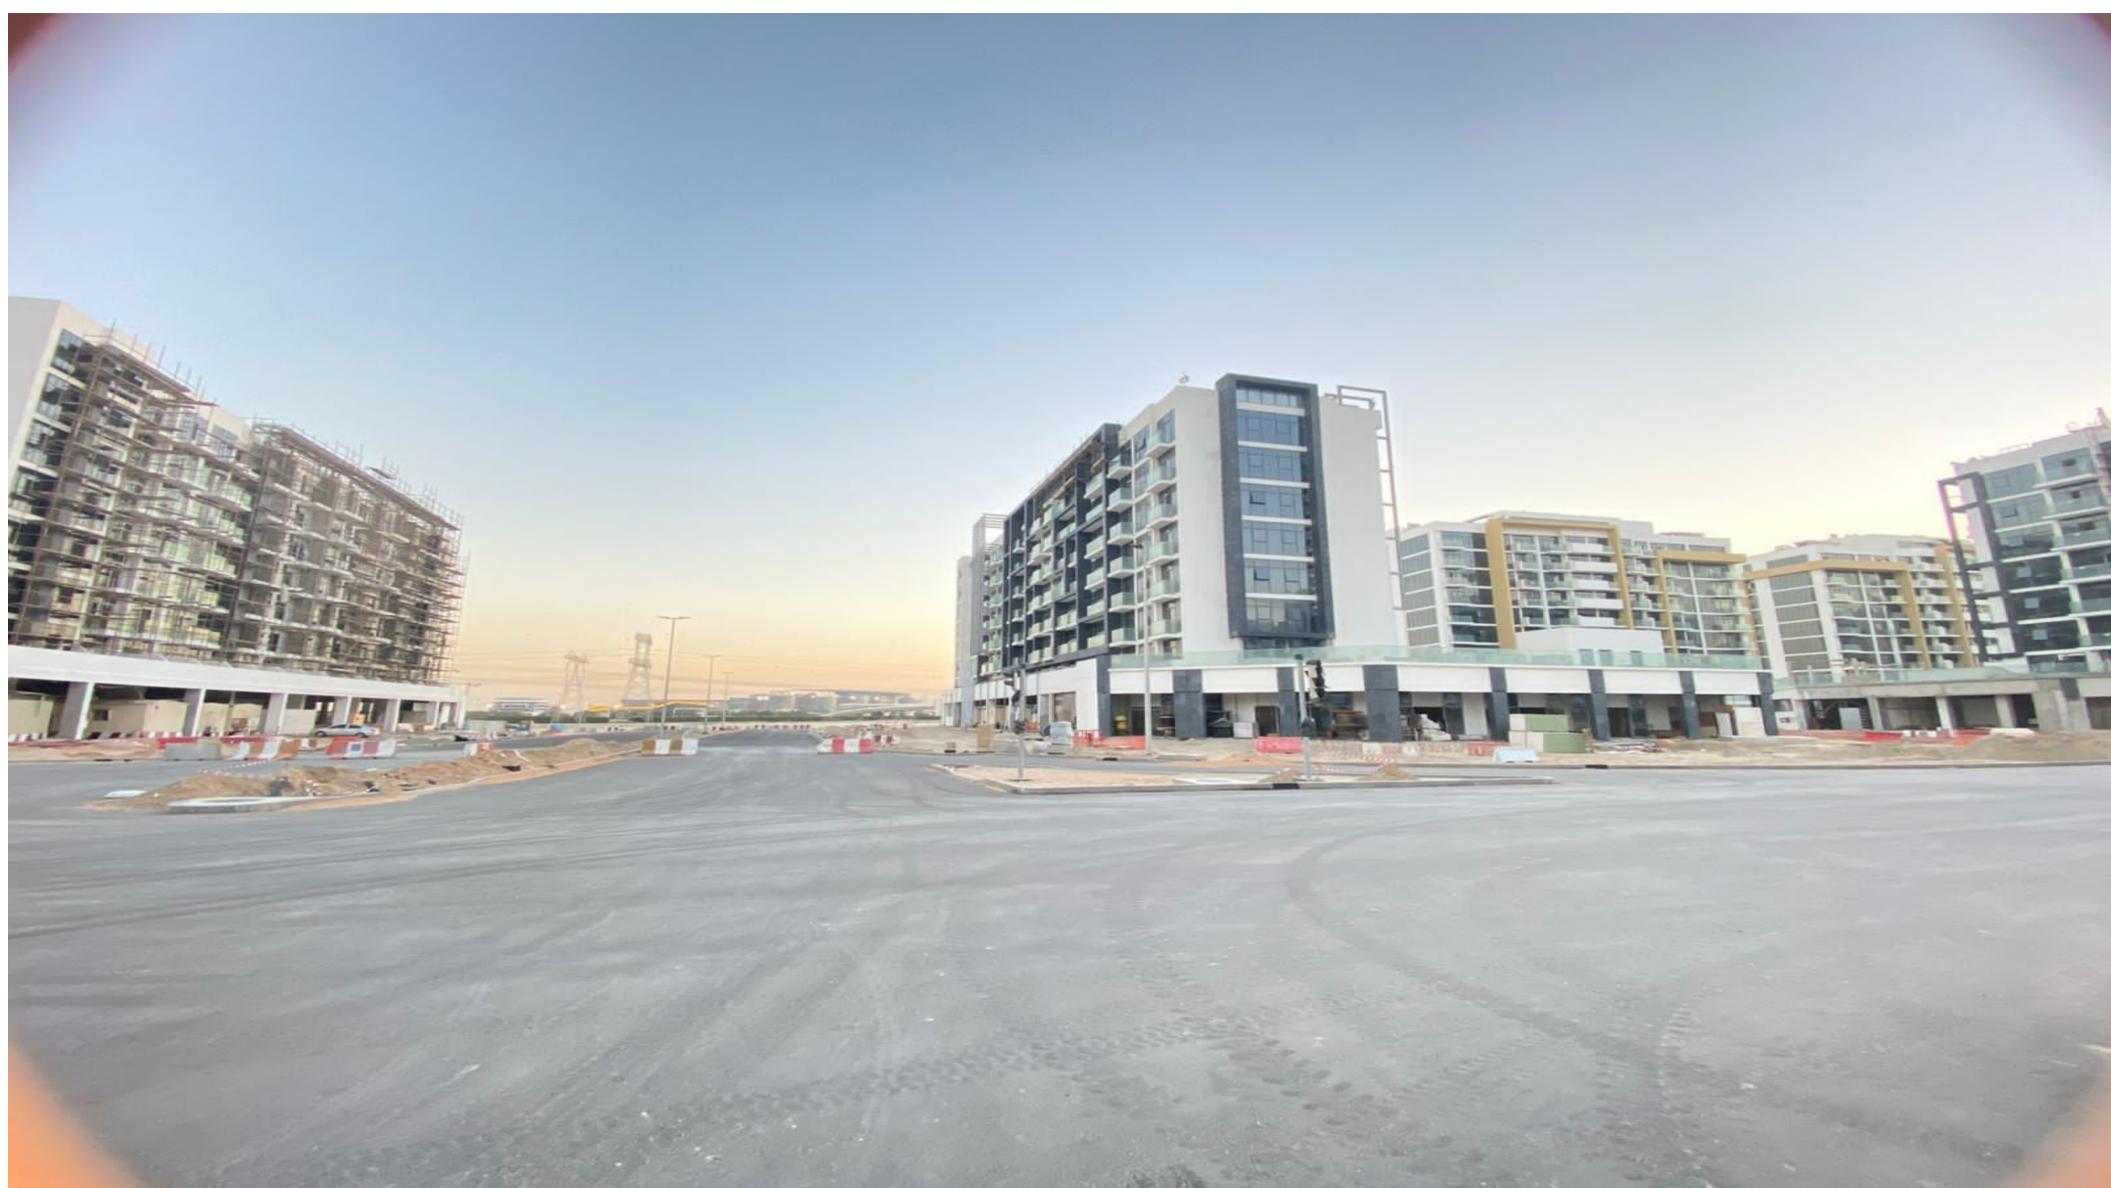

#### RIJERA

Meydan, Mohammed Bin Rashid City, Dubai

Project Brief



## 









# COMMUNITY & NEIGHBOURHOOD



## MASTER PLAN

PHASE 1 PHASE 2 PHASE 3 PHASE 4





Riviera features three districts: an extensive retail **Boulevard**, **the Lagoon** walk with artisan eateries and boutiques, and **Les Jardins** — a vast, lush-green social space.



- 3.2km Running and Cycling Track
- 71 Barbeque Areas
- Basketball and Tennis Courts

- Playgrounds and Parks
- Les Jardins Lake
- 2.7km-long swimmable lagoon









## RIVIERA COMMUNITY



### EXTERIOR





















### INTERIOR









## SHOW APARTMENT





# CONSTRUCTION UPDATE















# BUILDING CONFIGURATION

- Studio Apartments
- 1-Bedroom Apartments
- 2-Bedroom Apartments
- · 3-Bedroom Apartments
- Retail Shops

# AMENITIES & FACILITIES

#### Swimming Pool



#### Kids Swimming Pool



#### BBQ Area



#### Zen Garden



#### Cinema Lounge



## FLOOR PLANS

#### STUDIO Average Size: 350 Sq.Ft.



#### 1BR Average Size: 550 Sq.Ft.



#### 2BR Average Size: 800 Sq.Ft.



#### 3BR Average Size: 1,100 Sq.Ft.



## VIEWS

- · Canal View (Crystal Lagoon)
- Boulevard View
- Park View
- Swimming Pool & Garden View
- Community

### PAYMENT PLAN

# PHASE 1 20/80 Payment Plan

- 10% Installment + 4% DLD Fee + Admin Fee of AED 5,139
- 10% Installment within 30 days from purchase date
- 80% on Handover

#### PHASE 2 20/80 Payment Plan

- 10% Installment + 4% DLD Fee