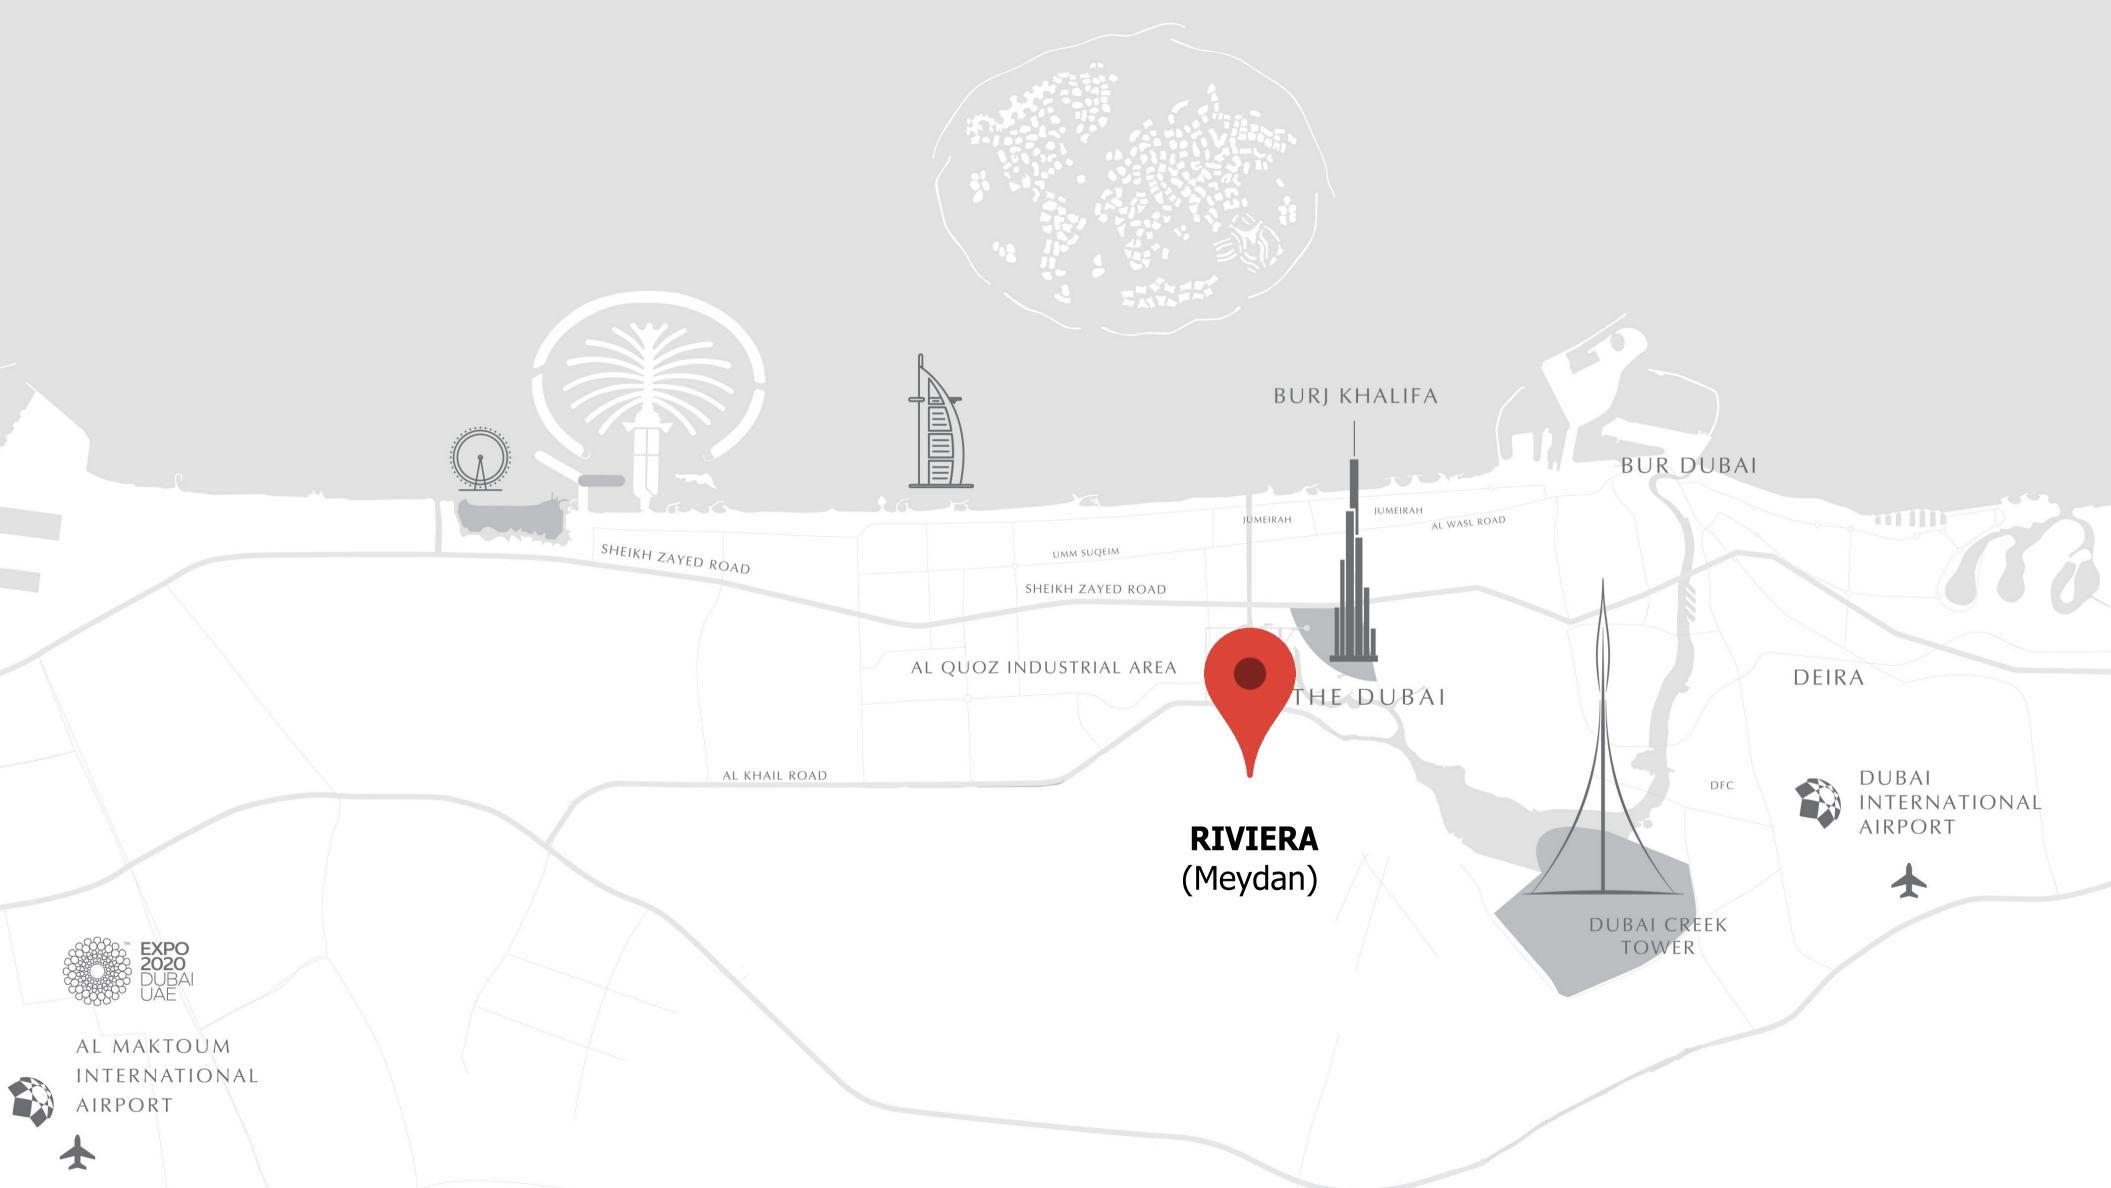

#### RIJERA

Meydan, Mohammed Bin Rashid City, Dubai

Project Brief



## 









# COMMUNITY & NEIGHBOURHOOD



## MASTER PLAN

PHASE 1 PHASE 2 PHASE 3 PHASE 4





Riviera features three districts: an extensive retail **Boulevard**, **the Lagoon** walk with artisan eateries and boutiques, and **Les Jardins** — a vast, lush-green social space.



- 3.2km Running and Cycling Track
- 71 Barbeque Areas
- Basketball and Tennis Courts

- Playgrounds and Parks
- Les Jardins Lake
- 2.7km-long swimmable lagoon









## RIVIERA COMMUNITY



### EXTERIOR





















### INTERIOR









## SHOW APARTMENT





# CONSTRUCTION UPDATE















# BUILDING CONFIGURATION

- Studio Apartments
- 1-Bedroom Apartments
- 2-Bedroom Apartments
- · 3-Bedroom Apartments
- Retail Shops

# AMENITIES & FACILITIES

#### Swimming Pool



#### Kids Swimming Pool



#### BBQ Are