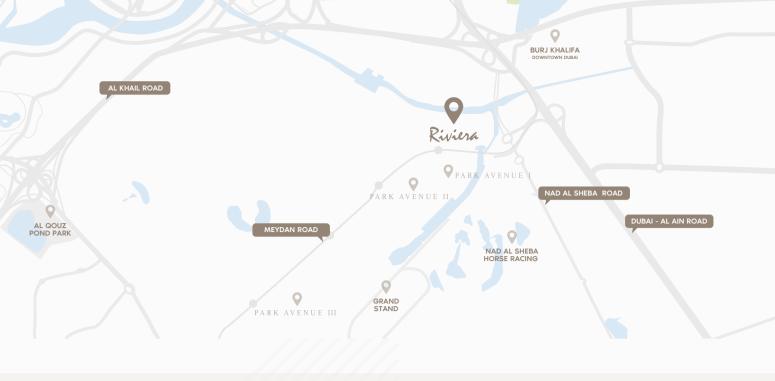

### LOCATION BENEFITS

10 MINS

Downtown Dubai

10 MINS

Sheikh Zayed Road

10 MINS MUSEUM OF THE FUTURE

10 MINS

Airport (DXB)

Dubai International

10 MINS Festival City & IKEA

20 MINS The Palm Jumeirah