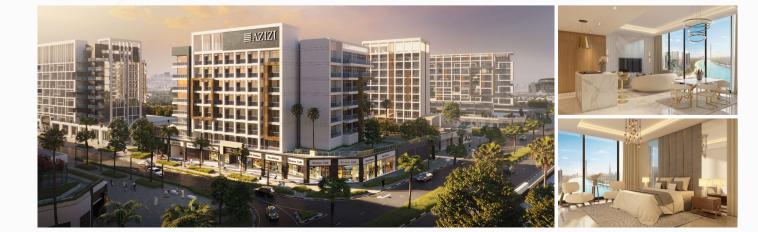

es exclusive to residents, perfect for swimming and watersports.
- A variety of sports and leisure facilities, including swimming pools, gymnasiums, cycling and jogging tracks, tennis, and basketball.
- The crystal lagoon and sandy beaches are exclusive to residents, ideal for swimming and watersports.
- A vibrant boulevard brimming with a variety of retail and food options, all within walking distance, including cafes, restaurants, shops, boutiques, supermarkets, and convenience stores.
- Choose from high-end studio, 1, & 2-bedroom apartments, and prime retail outlets.

### LOCATION BENEFITS





10 MINS

Downtown Dubai





10 MINS

Sheikh Zayed Road



10 MINS MUSEUM OF THE FUTURE

10 MINS

Airport (DXB)

Dubai International



10 MINS Festival City & IKEA



20 MINS The Palm Jumeirah





#### AMENITIES

- Italian marble flooring
- Innovative home control system
- Smart lock access

## LIFESTYLE

- A crystal lagoon spanning 2.7km
- A French-Riviera-inspired boulevard Cycling and jogging tracks
- Community private beaches

Completion date: July 2024

• Swimming pools

- Premium wood joinery
- Bespoke lighting
- Panoramic glass elevators
- Fully-equipped gymnasiums
- Watersports
- Yoga & zen gardens

- Automated car wash service
- Exclusive valet parking service
- Leisure & entertainment facilities
- BBQ areas
- Green areas & parks
- Children's play areas

• Business lounge

Infinity pool

- Basketball & tennis
- Supermarkets, shops & convenience stores
- Cafes & restaurants.



# **EAZIZI**