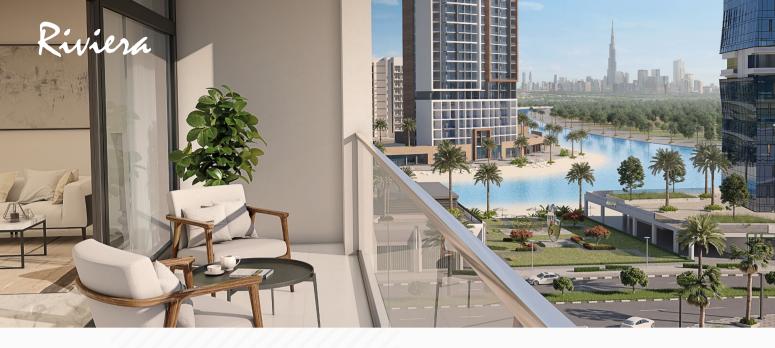

# A LIFE OF LUXURY AND OPULENCE IN RIVIERA

The new building at Riviera features a high-end residential development strategically set in a cluster of four buildings with private road access. Building 63 is surrounded by endless recreational activities, a sparkling crystal lagoon, and a vibrant boulevard.

The beautifully designed studio, one & two-bedroom apartments are a welcome addition to this already impressive neighborhood.

#### **KEY FEATURES**

- Luxury living in the heart of Dubai in Meydan, MBR City.
- Located 7 minutes from Downtown Dubai.
- The crystal lagoon and sandy beaches exclusive to residents, perfect for swimming and watersports.
- A variety of sports and leisure facilities, including swimming pools, gymnasiums, cycling and jogging tracks, tennis, and basketball.
- The crystal lagoon and sandy beaches are exclusive to residents, ideal for swimming and watersports.
- A vibrant boulevard brimming with a variety of retail and food options, all within walking distance, including cafes, restaurants, shops, boutiques, supermarkets, and convenience stores.
- Choose from high-end studio, 1, & 2-bedroom apartments, and prime retail outlets.

## LIFESTYLE

- A crystal lagoon spanning 2.7km
- A French-Riviera-inspired boulevard Cycling and jogging tracks
- Community private beaches

Completion date: July 2024

• Swimming pools

- Premium wood joinery
- Bespoke lighting
- Panoramic glass elevators
- Fully-equipped gymnasiums
- Watersports
- Yoga & zen gardens