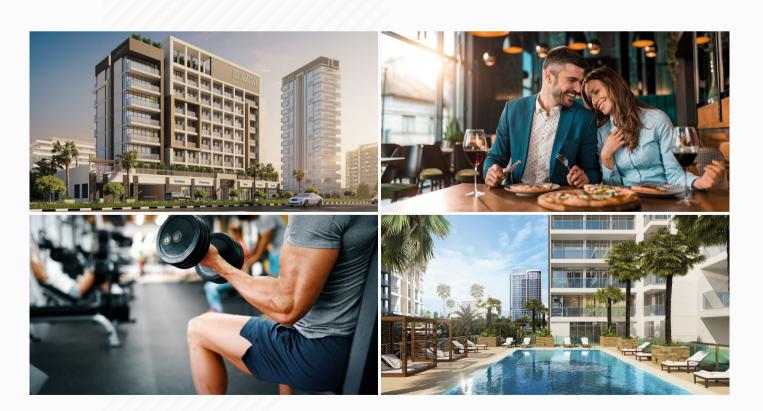

#### **KEY FEATURES**

- Luxury living in the heart of Dubai in Meydan, MBR City.
- Located 7 minutes from Downtown Dubai.
- The crystal lagoon and sandy beaches exclusive to residents, perfect for swimming and watersports.
- A variety of sports and leisure facilities, including swimming pools, gymnasiums, cycling and jogging tracks, tennis, and basketball.
- The crystal lagoon and sandy beaches are exclusive to residents, ideal for swimming and watersports.
- A vibrant boulevard brimming with a variety of retail and food options, all within walking distance, including cafes, restaurants, shops, boutiques, supermarkets, and convenience stores.
- Choose from high-end studio, 1, & 2-bedroom apartments, and prime retail outlets.

## LIFESTYLE

- A crystal lagoon spanning 2.7km
- A French-Riviera-inspired boulevard Cycling and jogging tracks
- Community private beaches

Completion date: July 2024

• Swimming pools

- Premium wood joinery
- Bespoke lighting
- Panoramic glass elevators
- Fully-equipped gymnasiums
- Watersports
- Yoga & zen gardens

- Automated car wash service
- Exclusive valet parking service
- Leisure & entertainment facilities
- BBQ areas
- Green areas & parks
- Children's play areas

• Business lounge

Infinity pool

- Basketball & tennis
- Supermarkets, shops & convenience stores
- Cafes & restaurants.