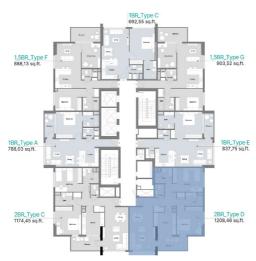

Address

District 12, Jumeirah Village Circle - Dubai, UAE www.object-1.com

Website

|     | unique name                 | unit number        | unit type        | floor                  |
|-----|-----------------------------|--------------------|------------------|------------------------|
| S N | Two bedroom<br>Apartment    | 1 503              | 2BR_Type D       | 15                     |
| E   | total area, ft <sup>2</sup> | price, AED   sq.ft | total price, AED | door opening direction |
|     | 1 208.46                    | 1 478.00           | 1 786 104.00     | North                  |

# RA1N

District 12, Jumeirah Village Circle - Dubai, UAE

Address

Website www.object-1.com

|     | unique name                 | unit number        | unit type        | floor                  |
|-----|-----------------------------|--------------------|------------------|------------------------|
| S N | Two bedroom<br>Apartment    | 1 503              | 2BR_Type D       | 15                     |
| E   | total area, ft <sup>2</sup> | price, AED   sq.ft | total price, AED | door opening direction |
|     | 1 208.46                    | 1 478.00           | 1 786 104.00     | North                  |

## **RA1N**

District 12, Jumeirah Village Circle - Dubai, UAE

Address

Website www.object-1.com

| W N T | unique name<br>Two bedroom<br>Apartment | unit number<br><b>1 503</b> | unit type 2BR_Type D | floor<br>15            |
|-------|-----------------------------------------|-----------------------------|----------------------|------------------------|
| E     | total area, ft <sup>2</sup>             | price, AED   sq.ft          | total price, AED     | door opening direction |
|       | 1 208.46                                | 1 478.00                    | 1 786 104.00         | North                  |

### RAIN PAYMENT PLAN (AED) TWO BEDROOM TYPE D

| Project name      |              | RA1N    |
|-------------------|--------------|---------|
| Address           | Dubai, U     | AE, JVC |
| Expected Handover | Janua        | ry 2025 |
| Unit Number       |              | 1503    |
| Floor             |              | 15.00   |
| Unit Type         | 2BR_         | Type D  |
| Unit Area         | 1 208.46     | SQ.FT   |
| Price per sq.ft   | 1 478.00     | AED     |
| Property Price    | 1 786 104.00 | AED     |