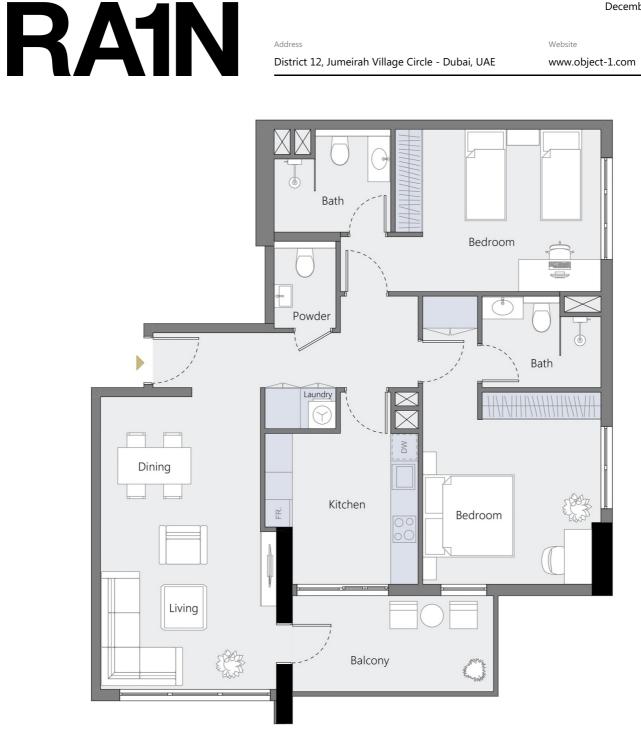

Address

District 12, Jumeirah Village Circle - Dubai, UAE www.object-1.com

Website

|     | unique name                 | unit number        | unit type        | floor                  |
|-----|-----------------------------|--------------------|------------------|------------------------|
| S N | Two bedroom<br>Apartment    | 1 503              | 2BR_Type D       | 15                     |
| E   | total area, ft <sup>2</sup> | price, AED   sq.ft | total price, AED | door opening direction |
|     | 1 208.46                    | 1 478.00           | 1 786 104.00     | North                  |

# RA1N

District 12, Jumeirah Village Circle - Dubai, UAE

Address

Website www.object-1.com

|     | unique name                 | unit number        | unit type        | floor                  |
|-----|-----------------------------|--------------------|------------------|------------------------|
| S N | Two bedroom<br>Apartment    | 1 503              | 2BR_Type D       | 15                     |
| E   | total area, ft <sup>2</sup> | price, AED   sq.ft | total price, AED | door opening direction |
|     | 1 208.46                    | 1 478.00           | 1 786 104.00     | North                  |

## **RA1N**

District 12, Jumeirah Village Circle - Dubai, UAE

Address

Website www.object-1.com

| W N T | unique name<br>Two bedroom<br>Apartment | unit number<br><b>1 503</b> | unit type 2BR_Type D | floor<br>15            |
|-------|-----------------------------------------|-----------------------------|----------------------|------------------------|
| E     | total area, ft <sup>2</sup>             | price, AED   sq.ft          | total price, AED     | door opening direction |
|       | 1 208.46                                | 1 478.00                    | 1 786 104.00         | North                  |

### RAIN PAYMENT PLAN (AED) TWO BEDROOM TYPE D

| Project name      |              | RA1N    |
|-------------------|--------------|---------|
| Address           | Dubai, U     | AE, JVC |
| Expected Handover | Janua        | ry 2025 |
| Unit Number       |              | 1503    |
| Floor             |              | 15.00   |
| Unit Type         | 2BR_         | Type D  |
| Unit Area         | 1 208.46     | SQ.FT   |
| Price per sq.ft   | 1 478.00     | AED     |
| Property Price    | 1 786 104.00 | AED     |