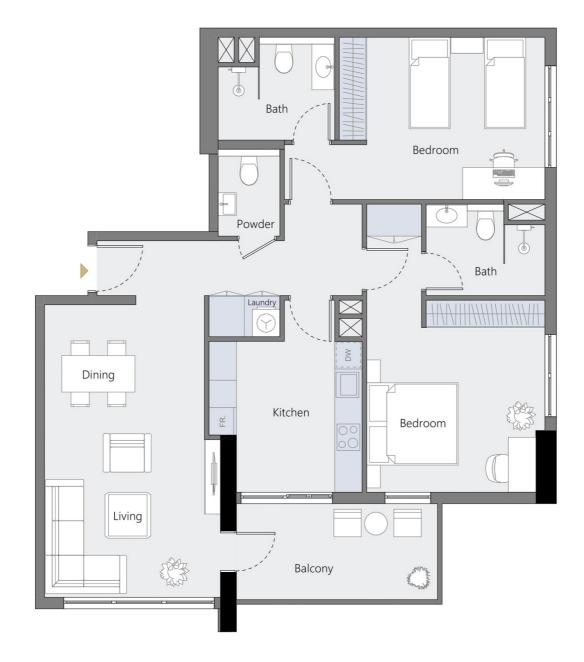

Address

District 12, Jumeirah Village Circle - Dubai, UAE

Website

|                                        | unique name              | unit number        | unit type        | floor                  |
|----------------------------------------|--------------------------|--------------------|------------------|------------------------|
| $\begin{pmatrix} w \\ s \end{pmatrix}$ | Two bedroom<br>Apartment | 903                | 2BR_Type D       | 9                      |
| E                                      | total area, ft²          | price, AED   sq.ft | total price, AED | door opening direction |
|                                        | 1 208.46                 | 1 478.00           | 1 786 104.00     | North                  |

Address

District 12, Jumeirah Village Circle - Dubai, UAE

Website

| unique name                 | unit number        | unit type        | floor                  |
|-----------------------------|--------------------|------------------|------------------------|
| Two bedroom<br>Apartment    | 903                | 2BR_Type D       | 9                      |
| total area, ft <sup>2</sup> | price, AED   sq.ft | total price, AED | door opening direction |
| 1 208.46                    | 1 478.00           | 1 786 104.00     | North                  |

Address

District 12, Jumeirah Village Circle - Dubai, UAE

Website

3

| unique name Two bedroom Apartment | unit number        | unit type  2BR_Type D | floor<br>9             |
|-----------------------------------|--------------------|-----------------------|------------------------|
| total area, ft <sup>2</sup>       | price, AED   sq.ft | total price, AED      | door opening direction |
| 1 208.46                          | 1 478.00           | 1 786 104.00          | North                  |

## PAYMENT PLAN (AED) TWO BEDROOM TYPE D

|                 | Project name                        |          |                 | RA1N    |
|-----------------|-------------------------------------|----------|-----------------|---------|
|                 | Address                             |          | Dubai, UAE, JVC |         |
|                 | Expected Handover                   |          | January 2025    |         |
|                 | Unit Number                         |          |                 | 903     |
|                 | Floor                               |          |                 | 9.00    |
|                 | Unit Type                           | 2BR_Type |                 | _Type D |
|                 | Unit Area                           |          | 1 208.46        | SQ.FT   |
|                 | Price per sq.ft                     |          | 1 478.00        | AED     |
|                 | Property Price                      |          | 1 786 104.00    | AED     |
| Stage           |                                     |          | Amount          | AED     |
| Booking Deposit | at the time of the Reservation date |          | 251 144         | AED     |
|                 |                                     | 10%      | 178 610         | AED     |
|                 | DLD                                 | 4%       | 71 444          | AED     |
|                 | Registration fees                   |          | 1 090           | AED     |
| Booking Deposit | 30 Days after the Reservation date  | 50%      | 893 052         | AED     |
| Instalments     |                                     |          |                 |         |
| Instalment 1    | January 2025 (Handover)             | 40%      | 714 442         | AED     |

## RATIO PAYMENT PLAN (USD) TWO BEDROOM TYPE D

|                 | Project name                        |     |                 | RA1N  |
|-----------------|-------------------------------------|-----|-----------------|-------|
|                 | Address                             |     | Dubai, UAE, JVC |       |
|                 | Expected Handover                   |     | January 2025    |       |
|                 | Unit Number                         |     |                 | 903   |
|                 | Floor                               |     |                 | 9.00  |
|                 | Unit Type                           |     | 2BR_Type D      |       |
|                 | Unit Area                           |     | 1 208.46        | SQ.FT |
|                 | Price per sq.ft                     |     | 404.93          | USD   |
|                 | Property Price                      |     | 489 343.56      | USD   |
| Stage           |                                     |     | Amount          | USD   |
| Booking Deposit | at the time of the Reservation date |     | 68 807          | USD   |
|                 |                                     | 10% | 48 934          | USD   |
|                 | DLD                                 | 4%  | 19 574          | USD   |
|                 | Registration fees                   |     | 299             | USD   |
| Booking Deposit | 30 Days after the Reservation date  | 50% | 244 672         | USD   |
| Instalments     |                                     |     |                 |       |
|                 |                                     |     |                 |       |