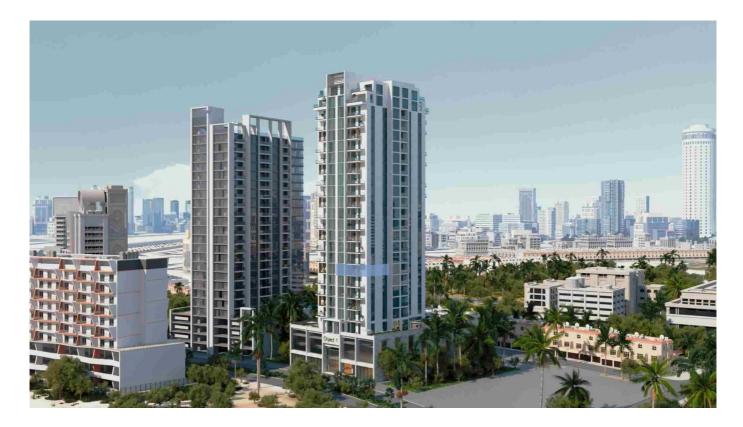

| unit number        | unit type        | floor                  |
|-----------------------------|--------------------|------------------|------------------------|
| Two bedroom<br>Apartment    | 903                | 2BR_Type D       | 9                      |
| total area, ft <sup>2</sup> | price, AED   sq.ft | total price, AED | door opening direction |
| 1 208.46                    | 1 478.00           | 1 786 104.00     | North                  |

<sup>\*</sup> All images, plans, layouts, information, data, and details are for reference only and are subject to change until the project reaches its final "asbuilt" status, in line with the finalized designs, regulatory approvals, and planning permissions.



Address

District 12, Jumeirah Village Circle - Dubai, UAE

Website





3







| unique name Two bedroom Apartment | unit number        | unit type  2BR_Type D | floor<br>9             |
|-----------------------------------|--------------------|-----------------------|------------------------|
| total area, ft <sup>2</sup>       | price, AED   sq.ft | total price, AED      | door opening direction |
| 1 208.46                          | 1 478.00           | 1 786 104.00          | North                  |

<sup>\*</sup> All images, plans, layouts, information, data, and details are for reference only and are subject to change until the project reaches its final "asbuilt" status, in line with the finalized designs, regulatory approvals, and planning permissions.

## PAYMENT PLAN (AED) TWO BEDROOM TYPE D

|                 | Project name                        |