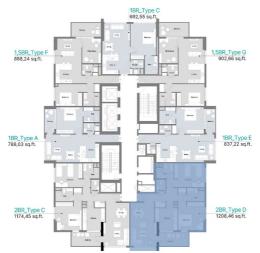

Address

District 12, Jumeirah Village Circle - Dubai, UAE

Website

|                                        | unique name              | unit number        | unit type        | floor                  |
|----------------------------------------|--------------------------|--------------------|------------------|------------------------|
| $\begin{pmatrix} w \\ s \end{pmatrix}$ | Two bedroom<br>Apartment | 903                | 2BR_Type D       | 9                      |
| E                                      | total area, ft²          | price, AED   sq.ft | total price, AED | door opening direction |
|                                        | 1 208.46                 | 1 478.00           | 1 786 104.00     | North                  |

Address

District 12, Jumeirah Village Circle - Dubai, UAE

Website

| unique name                 | unit number        | unit type        | floor                  |
|-----------------------------|--------------------|------------------|------------------------|
| Two bedroom<br>Apartment    | 903                | 2BR_Type D       | 9                      |
| total area, ft <sup>2</sup> | price, AED   sq.ft | total price, AED | door opening direction |
| 1 208.46                    | 1 478.00           | 1 786 104.00     | North                  |

Address

District 12, Jumeirah Village Circle - Dubai, UAE

Website

3

| unique name Two bedroom Apartment | unit number        | unit type  2BR_Type D | floor<br>9             |
|-----------------------------------|--------------------|-----------------------|------------------------|
| total area, ft <sup>2</sup>       | price, AED   sq.ft | total price, AED      | door opening direction |
| 1 208.46                          | 1 478.00           | 1 786 104.00          | North                  |

## PAYMENT PLAN (AED) TWO BEDROOM TYPE D

|                 | Project name                        |          |                 | RA1N    |
|-----------------|-------------------------------------|----------|-----------------|---------|
|                 | Address                             |          | Dubai, UAE, JVC |         |
|                 | Expected Handover                   |          | January 2025    |         |
|                 | Unit Number                         |          |                 | 903     |
|                 | Floor                               |          |                 | 9.00    |
|                 | Unit Type                           | 2BR_Type |                 | _Type D |
|                 | Unit Area                           |          | 1 208.46        | SQ.FT   |
|                 | Price per sq.ft                     |          | 1 478.00        | AED     |
|                 | Property Price                      |          | 1 786 104.00    | AED     |
| Stage           |                                     |          | Amount          | AED     |
| Booking Deposit | at the time of the Reservation date |          | 251 144         | AED     |
|                 |                                     | 10%      | 178 610         | AED     |
|                 | DLD                                 | 4%       | 71 444          | AED     |
|                 | Registration fees                   |          | 1 090           | AED     |
| Booking Deposit | 30 Days after the Reservation date  | 50%      | 893 052         | AED     |
| Instalments     |                                     |          |                 |         |
| Instalment 1    | January 2025 (Handover)             | 40%      | 714 442         | AED     |

## RATIO PAYMENT PLAN (USD) TWO BEDROOM TYPE D

|                 | Project name                        |     |                 | RA1N  |
|-----------------|-------------------------------------|-----|-----------------|-------|
|                 | Address                             |     | Dubai, UAE, JVC |       |
|                 | Expected Handover                   |     | January 2025    |       |
|                 | Unit Number                         |     |                 | 903   |
|                 | Floor                               |     |                 | 9.00  |
|                 | Unit Type                           |     | 2BR_Type D      |       |
|                 | Unit Area                           |     | 1 208.46        | SQ.FT |
|                 | Price per sq.ft                     |     | 404.93          | USD   |
|                 | Property Price                      |     | 489 343.56      | USD   |
| Stage           |                                     |     | Amount          | USD   |
| Booking Deposit | at the time of the Reservation date |     | 68 807          | USD   |
|                 |                                     | 10% | 48 934          | USD   |
|                 | DLD                                 | 4%  | 19 574          | USD   |
|                 | Registration fees                   |     | 299             | USD   |
| Booking Deposit | 30 Days after the Reservation date  | 50% | 244 672         | USD   |
| Instalments     |                                     |     |                 |       |
|                 |                                     |     |                 |       |