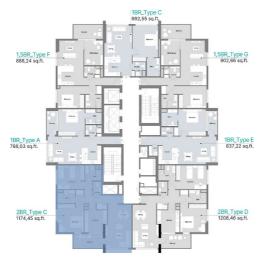

Address

District 12, Jumeirah Village Circle - Dubai, UAE

Website

www.object-1.com

| W<br>S N<br>E | unique name              | unit number        | unit type        | floor                  |
|---------------|--------------------------|--------------------|------------------|------------------------|
|               | Two bedroom<br>Apartment | 902                | 2BR_Type C       | 9                      |
|               | total area, ft²          | price, AED   sq.ft | total price, AED | door opening direction |
|               | 1 174.45                 | 1 478.00           | 1 735 837.00     | South                  |

Address

District 12, Jumeirah Village Circle - Dubai, UAE

Website

2

| w<br>s · N | unique name Two bedroom Apartment | unit number        | unit type  2BR_Type C | floor<br>9             |
|------------|-----------------------------------|--------------------|-----------------------|------------------------|
| E          | total area, ft <sup>2</sup>       | price, AED   sq.ft | total price, AED      | door opening direction |
|            | 1 174.45                          | 1 478.00           | 1 735 837.00          | South                  |

Address

District 12, Jumeirah Village Circle - Dubai, UAE

Website

www.object-1.com

3

| unique name                 | unit number        | unit type        | floor                  |
|-----------------------------|--------------------|------------------|------------------------|
| Two bedroom<br>Apartment    | 902                | 2BR_Type C       | 9                      |
| total area, ft <sup>2</sup> | price, AED   sq.ft | total price, AED | door opening direction |
| 1 174.45                    | 1 478.00           | 1 735 837.00     | South                  |

|                                  | Project name                                         |     |                            | RA1N              |  |
|----------------------------------|------------------------------------------------------|-----|----------------------------|-------------------|--|
|                                  | Address                                              |     | Dubai, U                   | AE, JVC           |  |
|                                  | Expected Handover                                    |     | January 2025               |                   |  |
|                                  | Unit Number                                          |     |                            | 902               |  |
|                                  | Floor                                                |     |                            | 9.00              |  |
|                                  | Unit Type                                            |     | 2BR                        | _Type C           |  |
|                                  | Unit Area                                            |     | 1 174.45                   | SQ.FT             |  |
|                                  | Price per sq.ft                                      |     | 1 478.00                   | AED               |  |
|                                  | Property Price                                       |     | 1 735 837.00               | AED               |  |
| Stage                            |                                                      |     | Amount                     | AED               |  |
|                                  |                                                      |     |                            |                   |  |
| Booking Deposit                  | at the time of the Reservation date                  |     | 244 107                    | AED               |  |
| Booking Deposit                  |                                                      | 10% | <b>244 107</b><br>173 584  | <b>AED</b>        |  |
| Booking Deposit                  |                                                      | 10% |                            |                   |  |
| Booking Deposit                  | date                                                 |     | 173 584                    | AED               |  |
| Booking Deposit  Booking Deposit | <b>date</b> DLD                                      |     | 173 584<br>69 433          | AED<br>AED        |  |
|                                  | DLD Registration fees  30 Days after the Reservation | 4%  | 173 584<br>69 433<br>1 090 | AED<br>AED<br>AED |  |

## PAYMENT PLAN (USD) TWO BEDROOM TYPE C

| Project name      |                 | RA1N    |  |
|-------------------|-----------------|---------|--|
| Address           | Dubai, UAE, JVC |         |  |
| Expected Handover | Janua           | ry 2025 |  |
| Unit Number       |                 | 902     |  |
| Floor             |                 | 9.00    |  |
| Unit Type         | 2BR             | _Type C |  |
| Unit Area         | 1 174.45        | SQ.FT   |  |
| Price per sq.ft   | 404.93          | USD     |  |
| Property Price    | 475 571.78      | USD     |  |