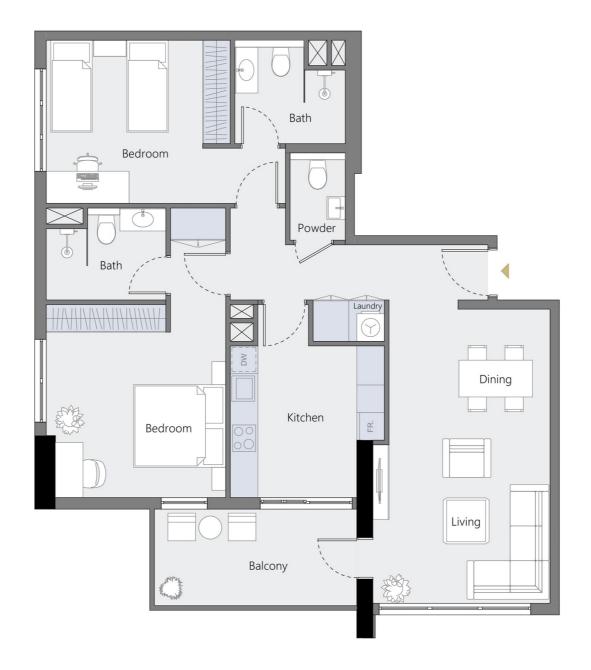

Address

District 12, Jumeirah Village Circle - Dubai, UAE

Website

www.object-1.com

| W<br>S N<br>E | unique name              | unit number        | unit type        | floor                  |
|---------------|--------------------------|--------------------|------------------|------------------------|
|               | Two bedroom<br>Apartment | 902                | 2BR_Type C       | 9                      |
|               | total area, ft²          | price, AED   sq.ft | total price, AED | door opening direction |
|               | 1 174.45                 | 1 478.00           | 1 735 837.00     | South                  |

Address

District 12, Jumeirah Village Circle - Dubai, UAE

Website

2

| w<br>s · N | unique name Two bedroom Apartment | unit number        | unit type  2BR_Type C | floor<br>9             |
|------------|-----------------------------------|--------------------|-----------------------|------------------------|
| E          | total area, ft <sup>2</sup>       | price, AED   sq.ft | total price, AED      | door opening direction |
|            | 1 174.45                          | 1 478.00           | 1 735 837.00          | South                  |

Address

District 12, Jumeirah Village Circle - Dubai, UAE

Website

www.object-1.com

3

| unique name                 | unit number        | unit type        | floor                  |
|-----------------------------|--------------------|------------------|------------------------|
| Two bedroom<br>Apartment    | 902                | 2BR_Type C       | 9                      |
| total area, ft <sup>2</sup> | price, AED   sq.ft | total price, AED | door opening direction |
| 1 174.45                    | 1 478.00           | 1 735 837.00     | South                  |