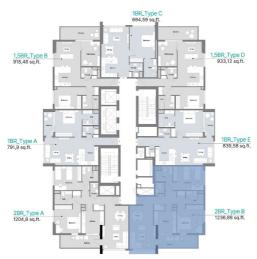

# RA1N

District 12, Jumeirah Village Circle - Dubai, UAE

Address

Website www.object-1.com

| $\frown$ | unique name                 | unit number        | unit type        | floor                  |
|----------|-----------------------------|--------------------|------------------|------------------------|
| w<br>s N | Two bedroom<br>Apartment    | 1 903              | 2BR_Type B       | 19                     |
| E        | total area, ft <sup>2</sup> | price, AED   sq.ft | total price, AED | door opening direction |
|          | 1 236.88                    | 1 478.00           | 1 828 109.00     | North                  |

## **RA1N**

District 12, Jumeirah Village Circle - Dubai, UAE

Address

Website www.object-1.com

| W<br>S N | unique name<br>Two bedroom<br>Apartment | unit number<br><b>1 903</b> | unit type 2BR_Type B | floor<br><b>19</b>     |
|----------|-----------------------------------------|-----------------------------|----------------------|------------------------|
| E        | total area, ft <sup>2</sup>             | price, AED   sq.ft          | total price, AED     | door opening direction |
|          | 1 236.88                                | 1 478.00                    | 1 828 109.00         | North                  |

### RAIN PAYMENT PLAN (AED) TWO BEDROOM TYPE B

| Project name      |              | RA1N    |
|-------------------|--------------|---------|
| Address           | Dubai, U     | AE, JVC |
| Expected Handover | Janua        | ry 2025 |
| Unit Number       |              | 1903    |
| Floor             |              | 19.00   |
| Unit Type         | 2BR          | _Type B |
| Unit Area         | 1 236.88     | SQ.FT   |
| Price per sq.ft   | 1 478.00     | AED     |
| Property Price    | 1 828 109.00 | AED     |