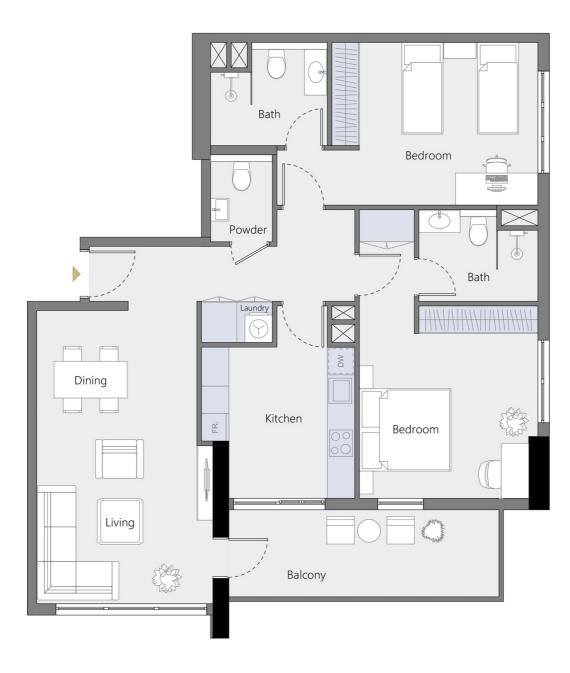

# RA1N

District 12, Jumeirah Village Circle - Dubai, UAE

Address

Website www.object-1.com

| $\frown$ | unique name                 | unit number        | unit type        | floor                  |
|----------|-----------------------------|--------------------|------------------|------------------------|
| w<br>s N | Two bedroom<br>Apartment    | 1 903              | 2BR_Type B       | 19                     |
| E        | total area, ft <sup>2</sup> | price, AED   sq.ft | total price, AED | door opening direction |
|          | 1 236.88                    | 1 478.00           | 1 828 109.00     | North                  |

## **RA1N**

District 12, Jumeirah Village Circle - Dubai, UAE

Address

Website www.object-1.com

| W<br>S N | unique name<br>Two bedroom<br>Apartment | unit number<br><b>1 903</b> | unit type 2BR_Type B | floor<br><b>19</b>     |
|----------|-----------------------------------------|-----------------------------|----------------------|------------------------|
| E        | total area, ft <sup>2</sup>             | price, AED   sq.ft          | total price, AED     | door opening direction |
|          | 1 236.88                                | 1 478.00                    | 1 828 109.00         | North                  |