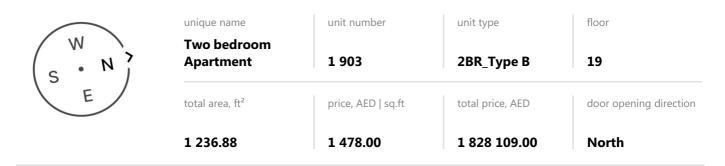

# RA1N

District 12, Jumeirah Village Circle - Dubai, UAE

Address

Website www.object-1.com

| $\frown$ | unique name                 | unit number        | unit type        | floor                  |
|----------|-----------------------------|--------------------|------------------|------------------------|
| w<br>s N | Two bedroom<br>Apartment    | 1 903              | 2BR_Type B       | 19                     |
| E        | total area, ft <sup>2</sup> | price, AED   sq.ft | total price, AED | door opening direction |
|          | 1 236.88                    | 1 478.00           | 1 828 109.00     | North                  |

## **RA1N**

District 12, Jumeirah Village Circle - Dubai, UAE

Address

Website www.object-1.com

| W<br>S N | unique name<br>Two bedroom<br>Apartment | unit number<br><b>1 903</b> | unit type 2BR_Type B | floor<br><b>19</b>     |
|----------|-----------------------------------------|-----------------------------|----------------------|------------------------|
| E        | total area, ft <sup>2</sup>             | price, AED   sq.ft          | total price, AED     | door opening direction |
|          | 1 236.88                                | 1 478.00                    | 1 828 109.00         | North                  |

### RAIN PAYMENT PLAN (AED) TWO BEDROOM TYPE B

| Project name      |              | RA1N    |
|-------------------|--------------|---------|
| Address           | Dubai, U     | AE, JVC |
| Expected Handover | Janua        | ry 2025 |
| Unit Number       |              | 1903    |
| Floor             |              | 19.00   |
| Unit Type         | 2BR          | _Type B |
| Unit Area         | 1 236.88     | SQ.FT   |
| Price per sq.ft   | 1 478.00     | AED     |
| Property Price    | 1 828 109.00 | AED     |