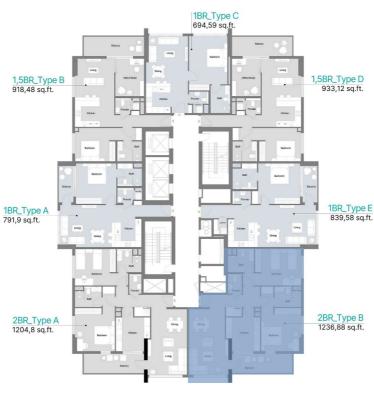

# RA1N

District 12, Jumeirah Village Circle - Dubai, UAE

Address

Website www.object-1.com

| $\frown$ | unique name                 | unit number        | unit type        | floor                  |
|----------|-----------------------------|--------------------|------------------|------------------------|
| w<br>s N | Two bedroom<br>Apartment    | 1 903              | 2BR_Type B       | 19                     |
| E        | total area, ft <sup>2</sup> | price, AED   sq.ft | total price, AED | door opening direction |
|          | 1 236.88                    | 1 478.00           | 1 828 109.00     | North                  |

## **RA1N**

District 12, Jumeirah Village Circle - Dubai, UAE

Address

Website www.object-1.com

| W<br>S N | unique name<br>Two bedroom<br>Apartment | unit number<br><b>1 903</b> | unit type 2BR_Type B | floor<br><b>19</b>     |
|----------|-----------------------------------------|-----------------------------|----------------------|------------------------|
| E        | total area, ft <sup>2</sup>             | price, AED   sq.ft          | total price, AED     | door opening direction |
|          | 1 236.88                                | 1 478.00                    | 1 828 109.00         | North                  |

### RAIN PAYMENT PLAN (AED) TWO BEDROOM TYPE B

| Project name      |              | RA1N    |
|-------------------|--------------|---------|
| Address           | Dubai, U     | AE, JVC |
| Expected Handover | Janua        | ry 2025 |
| Unit Number       |              | 1903    |
| Floor             |              | 19.00   |
| Unit Type         | 2BR          | _Type B |
| Unit Area         | 1 236.88     | SQ.FT   |
| Price per sq.ft   | 1 478.00     | AED     |
| Property Price    | 1 828 109.00 | AED     |