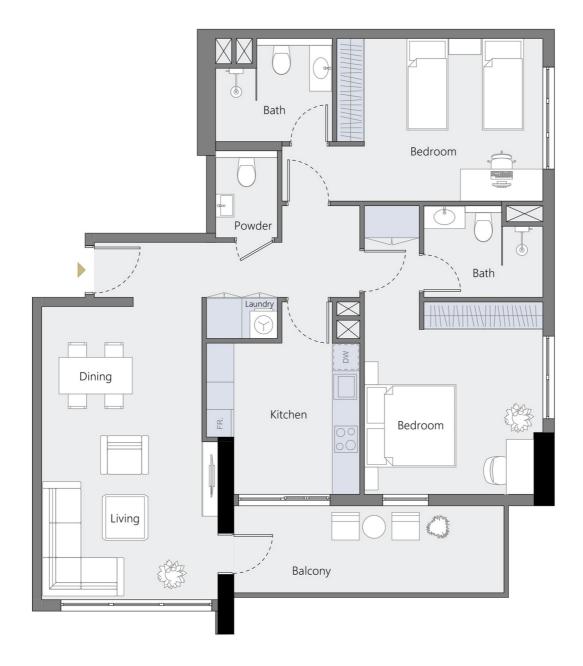

Address

District 12, Jumeirah Village Circle - Dubai, UAE

Website

|     | unique name                 | unit number        | unit type        | floor                  |
|-----|-----------------------------|--------------------|------------------|------------------------|
| S N | Two bedroom<br>Apartment    | 1 103              | 2BR_Type B       | 11                     |
| E   | total area, ft <sup>2</sup> | price, AED   sq.ft | total price, AED | door opening direction |
|     | 1 237.10                    | 1 478.00           | 1 828 434.00     | North                  |

2

District 12, Jumeirah Village Circle - Dubai, UAE

|     | unique name              | unit number        | unit type        | floor                  |
|-----|--------------------------|--------------------|------------------|------------------------|
| S N | Two bedroom<br>Apartment | 1 103              | 2BR_Type B       | 11                     |
| E   | total area, ft²          | price, AED   sq.ft | total price, AED | door opening direction |
|     | 1 237.10                 | 1 478.00           | 1 828 434.00     | North                  |

Address

District 12, Jumeirah Village Circle - Dubai, UAE

Website

3

| Apartment                                   | 1 103              | 2BR_Type B                           | 11                            |
|---------------------------------------------|--------------------|--------------------------------------|-------------------------------|
| total area, ft <sup>2</sup> <b>1 237.10</b> | price, AED   sq.ft | total price, AED <b>1 828 434.00</b> | door opening direction  North |