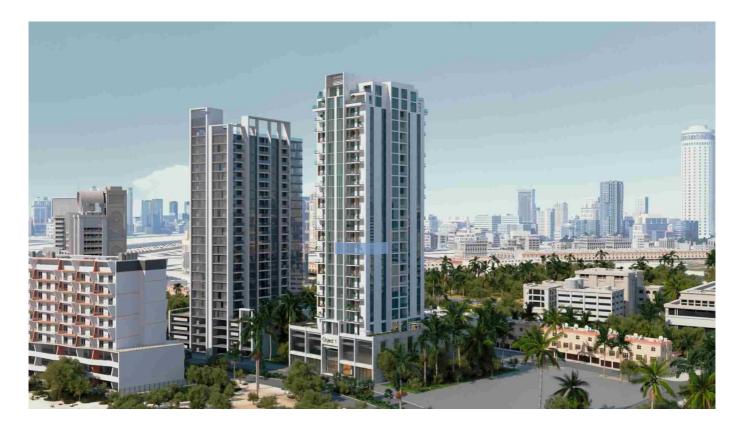

Address

District 12, Jumeirah Village Circle - Dubai, UAE

Website

|     | unique name                 | unit number        | unit type        | floor                  |
|-----|-----------------------------|--------------------|------------------|------------------------|
| S N | Two bedroom<br>Apartment    | 1 103              | 2BR_Type B       | 11                     |
| E   | total area, ft <sup>2</sup> | price, AED   sq.ft | total price, AED | door opening direction |
|     | 1 237.10                    | 1 478.00           | 1 828 434.00     | North                  |

2

District 12, Jumeirah Village Circle - Dubai, UAE

|     | unique name              | unit number        | unit type        | floor                  |
|-----|--------------------------|--------------------|------------------|------------------------|
| S N | Two bedroom<br>Apartment | 1 103              | 2BR_Type B       | 11                     |
| E   | total area, ft²          | price, AED   sq.ft | total price, AED | door opening direction |
|     | 1 237.10                 | 1 478.00           | 1 828 434.00     | North                  |

Address

District 12, Jumeirah Village Circle - Dubai, UAE

Website

3

| Apartment                                   | 1 103              | 2BR_Type B                           | 11                            |
|---------------------------------------------|--------------------|--------------------------------------|-------------------------------|
| total area, ft <sup>2</sup> <b>1 237.10</b> | price, AED   sq.ft | total price, AED <b>1 828 434.00</b> | door opening direction  North |