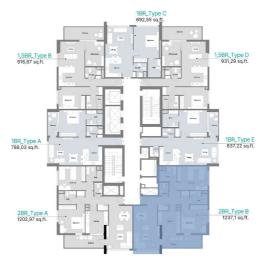

Address

District 12, Jumeirah Village Circle - Dubai, UAE

Website

|     | unique name                 | unit number        | unit type        | floor                  |
|-----|-----------------------------|--------------------|------------------|------------------------|
| S N | Two bedroom<br>Apartment    | 1 103              | 2BR_Type B       | 11                     |
| E   | total area, ft <sup>2</sup> | price, AED   sq.ft | total price, AED | door opening direction |
|     | 1 237.10                    | 1 478.00           | 1 828 434.00     | North                  |

2

District 12, Jumeirah Village Circle - Dubai, UAE

|     | unique name              | unit number        | unit type        | floor                  |
|-----|--------------------------|--------------------|------------------|------------------------|
| S N | Two bedroom<br>Apartment | 1 103              | 2BR_Type B       | 11                     |
| E   | total area, ft²          | price, AED   sq.ft | total price, AED | door opening direction |
|     | 1 237.10                 | 1 478.00           | 1 828 434.00     | North                  |

Address

District 12, Jumeirah Village Circle - Dubai, UAE

Website

3

| Apartment                                   | 1 103              | 2BR_Type B                           | 11                            |
|---------------------------------------------|--------------------|--------------------------------------|-------------------------------|
| total area, ft <sup>2</sup> <b>1 237.10</b> | price, AED   sq.ft | total price, AED <b>1 828 434.00</b> | door opening direction  North |