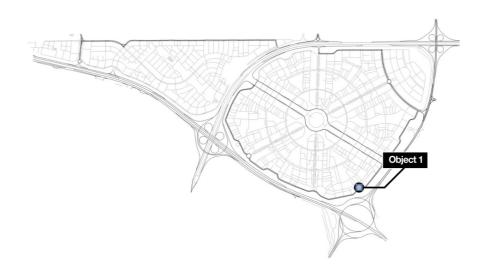

Address

District 12, Jumeirah Village Circle - Dubai, UAE

Website

|     | unique name                 | unit number        | unit type        | floor                  |
|-----|-----------------------------|--------------------|------------------|------------------------|
| S N | Two bedroom<br>Apartment    | 1 103              | 2BR_Type B       | 11                     |
| E   | total area, ft <sup>2</sup> | price, AED   sq.ft | total price, AED | door opening direction |
|     | 1 237.10                    | 1 478.00           | 1 828 434.00     | North                  |

2

District 12, Jumeirah Village Circle - Dubai, UAE

|     | unique name              | unit number        | unit type        | floor                  |
|-----|--------------------------|--------------------|------------------|------------------------|
| S N | Two bedroom<br>Apartment | 1 103              | 2BR_Type B       | 11                     |
| E   | total area, ft²          | price, AED   sq.ft | total price, AED | door opening direction |
|     | 1 237.10                 | 1 478.00           | 1 828 434.00     | North                  |

Address

District 12, Jumeirah Village Circle - Dubai, UAE

Website

3

| Apartment                                   | 1 103              | 2BR_Type B                           | 11                            |
|---------------------------------------------|--------------------|--------------------------------------|-------------------------------|
| total area, ft <sup>2</sup> <b>1 237.10</b> | price, AED   sq.ft | total price, AED <b>1 828 434.00</b> | door opening direction  North |