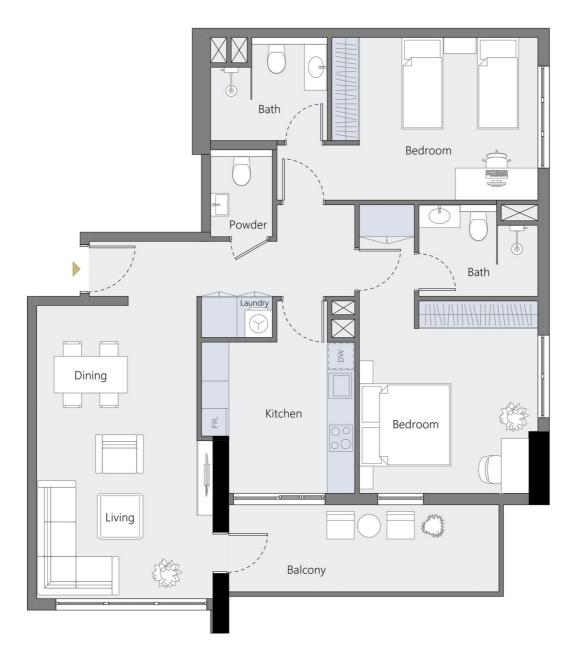

Address

District 12, Jumeirah Village Circle - Dubai, UAE

| W<br>S N<br>E | unique name<br>Two bedroom<br>Apartment | unit number<br><b>1 103</b> | unit type 2BR_Type B | floor<br>11            |
|---------------|-----------------------------------------|-----------------------------|----------------------|------------------------|
|               | total area, ft <sup>2</sup>             | price, AED   sq.ft          | total price, AED     | door opening direction |
|               | 1 237.10                                | 1 478.00                    | 1 828 434.00         | North                  |

# RA1N

District 12, Jumeirah Village Circle - Dubai, UAE

Address

Website www.object-1.com

|     | unique name                 | unit number        | unit type        | floor                  |
|-----|-----------------------------|--------------------|------------------|------------------------|
| S N | Two bedroom<br>Apartment    | 1 103              | 2BR_Type B       | 11                     |
| E   | total area, ft <sup>2</sup> | price, AED   sq.ft | total price, AED | door opening direction |
|     | 1 237.10                    | 1 478.00           | 1 828 434.00     | North                  |

# **RA1N**

District 12, Jumeirah Village Circle - Dubai, UAE

Address

Website www.object-1.com

| W  | unique name<br>Two bedroom<br>Apartment | unit number<br><b>1 103</b> | unit type 2BR_Type B | floor<br>11            |
|----|-----------------------------------------|-----------------------------|----------------------|------------------------|
| SE | total area, ft <sup>2</sup>             | price, AED   sq.ft          | total price, AED     | door opening direction |
|    | 1 237.10                                | 1 478.00                    | 1 828 434.00         | North                  |

#### RAIN PAYMENT PLAN (AED) TWO BEDROOM TYPE B

| Project name      |                 | RA1N    |  |
|-------------------|-----------------|---------|--|
| Address           | Dubai, UAE, JVC |         |  |
| Expected Handover | Janua           | ry 2025 |  |
| Unit Number       |                 | 1103    |  |
| Floor             |                 | 11.00   |  |
| Unit Type         | 2BR             | _Type B |  |
| Unit Area         | 1 237.10        | SQ.FT   |  |
| Price per sq.ft   | 1 478.00        | AED     |  |
| Property Price    | 1 828 434.00    | AED     |  |