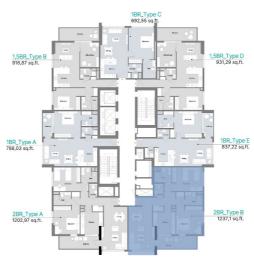

Address

District 12, Jumeirah Village Circle - Dubai, UAE

| W<br>S N<br>E | unique name<br>Two bedroom<br>Apartment | unit number<br><b>1 103</b> | unit type 2BR_Type B | floor<br>11            |
|---------------|-----------------------------------------|-----------------------------|----------------------|------------------------|
|               | total area, ft <sup>2</sup>             | price, AED   sq.ft          | total price, AED     | door opening direction |
|               | 1 237.10                                | 1 478.00                    | 1 828 434.00         | North                  |

# RA1N

District 12, Jumeirah Village Circle - Dubai, UAE

Address

Website www.object-1.com

|     | unique name                 | unit number        | unit type        | floor                  |
|-----|-----------------------------|--------------------|------------------|------------------------|
| S N | Two bedroom<br>Apartment    | 1 103              | 2BR_Type B       | 11                     |
| E   | total area, ft <sup>2</sup> | price, AED   sq.ft | total price, AED | door opening direction |
|     | 1 237.10                    | 1 478.00           | 1 828 434.00     | North                  |

# **RA1N**

District 12, Jumeirah Village Circle - Dubai, UAE

Address

Website www.object-1.com

| W  | unique name<br>Two bedroom<br>Apartment | unit number<br><b>1 103</b> | unit type 2BR_Type B | floor<br>11            |
|----|-----------------------------------------|-----------------------------|----------------------|------------------------|
| SE | total area, ft <sup>2</sup>             | price, AED   sq.ft          | total price, AED     | door opening direction |
|    | 1 237.10                                | 1 478.00                    | 1 828 434.00         | North                  |

#### RAIN PAYMENT PLAN (AED) TWO BEDROOM TYPE B

| Project name      |                 | RA1N    |  |
|-------------------|-----------------|---------|--|
| Address           | Dubai, UAE, JVC |         |  |
| Expected Handover | Janua           | ry 2025 |  |
| Unit Number       |                 | 1103    |  |
| Floor             |                 | 11.00   |  |
| Unit Type         | 2BR             | _Type B |  |
| Unit Area         | 1 237.10        | SQ.FT   |  |
| Price per sq.ft   | 1 478.00        | AED     |  |
| Property Price    | 1 828 434.00    | AED     |  |