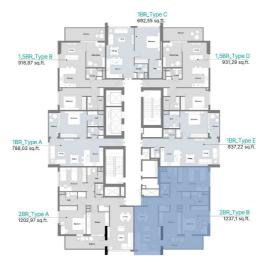

Address

District 12, Jumeirah Village Circle - Dubai, UAE

Website

| S N E | unique name              | unit number        | unit type        | floor                  |
|-------|--------------------------|--------------------|------------------|------------------------|
|       | Two bedroom<br>Apartment | 1 103              | 2BR_Type B       | 11                     |
|       | total area, ft²          | price, AED   sq.ft | total price, AED | door opening direction |
|       | 1 237.10                 | 1 478.00           | 1 828 434.00     | North                  |

Address

District 12, Jumeirah Village Circle - Dubai, UAE

Website

2

|   | W      |   |
|---|--------|---|
| s | •<br>E | N |
|   |        |   |

| unique name                 | unit number        | unit type        | floor                  |
|-----------------------------|--------------------|------------------|------------------------|
| Two bedroom<br>Apartment    | 1 103              | 2BR_Type B       | 11                     |
| total area, ft <sup>2</sup> | price, AED   sq.ft | total price, AED | door opening direction |
| 1 237.10                    | 1 478.00           | 1 828 434.00     | North                  |

Address

District 12, Jumeirah Village Circle - Dubai, UAE

Website

www.object-1.com

3

| unique name Two bedroom Apartment | unit number 1 103  | unit type  2BR_Type B | floor <b>11</b>        |
|-----------------------------------|--------------------|-----------------------|------------------------|
| total area, ft²                   | price, AED   sq.ft | total price, AED      | door opening direction |
| 1 237.10                          | 1 478.00           | 1 828 434.00          | North                  |