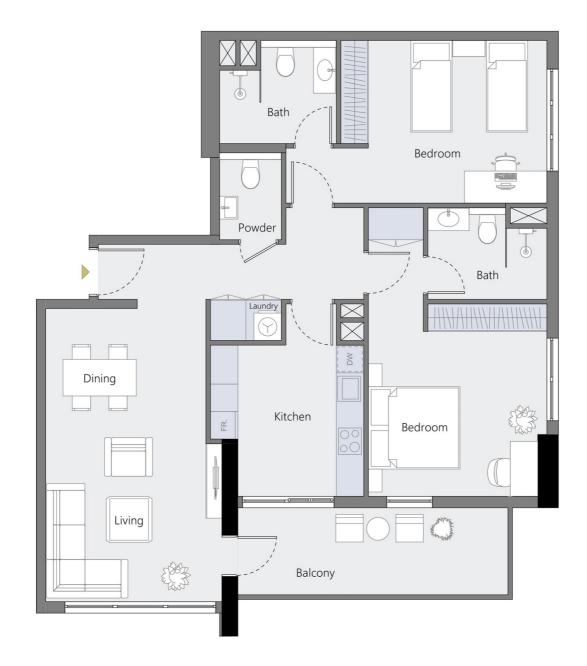

Address

District 12, Jumeirah Village Circle - Dubai, UAE

Website

| S N E | unique name              | unit number        | unit type        | floor                  |
|-------|--------------------------|--------------------|------------------|------------------------|
|       | Two bedroom<br>Apartment | 1 103              | 2BR_Type B       | 11                     |
|       | total area, ft²          | price, AED   sq.ft | total price, AED | door opening direction |
|       | 1 237.10                 | 1 478.00           | 1 828 434.00     | North                  |

Address

District 12, Jumeirah Village Circle - Dubai, UAE

Website

2

|   | W      |   |
|---|--------|---|
| s | •<br>E | N |
|   |        |   |

| unique name                 | unit number        | unit type        | floor                  |
|-----------------------------|--------------------|------------------|------------------------|
| Two bedroom<br>Apartment    | 1 103              | 2BR_Type B       | 11                     |
| total area, ft <sup>2</sup> | price, AED   sq.ft | total price, AED | door opening direction |
| 1 237.10                    | 1 478.00           | 1 828 434.00     | North                  |

Address

District 12, Jumeirah Village Circle - Dubai, UAE

Website

www.object-1.com

3

| unique name Two bedroom Apartment | unit number 1 103  | unit type  2BR_Type B | floor <b>11</b>        |
|-----------------------------------|--------------------|-----------------------|------------------------|
| total area, ft²                   | price, AED   sq.ft | total price, AED      | door opening direction |
| 1 237.10                          | 1 478.00           | 1 828 434.00          | North                  |