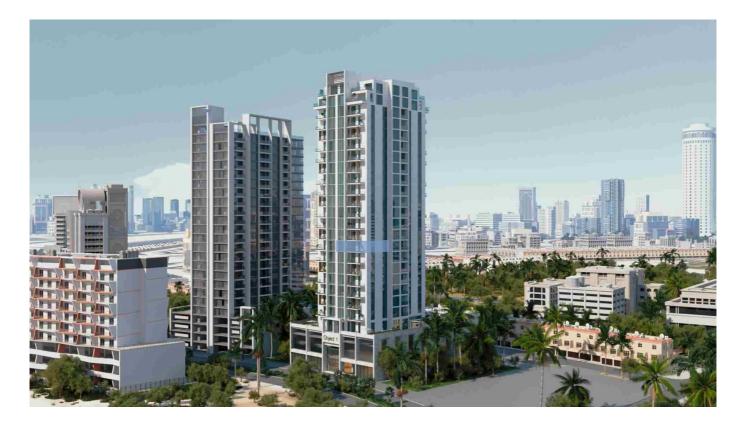

er        | unit type        | floor                  |
|-----------------------------|--------------------|------------------|------------------------|
| Two bedroom<br>Apartment    | 1 103              | 2BR_Type B       | 11                     |
| total area, ft <sup>2</sup> | price, AED   sq.ft | total price, AED | door opening direction |
| 1 237.10                    | 1 478.00           | 1 828 434.00     | North                  |

<sup>\*</sup> All images, plans, layouts, information, data, and details are for reference only and are subject to change until the project reaches its final "asbuilt" status, in line with the finalized designs, regulatory approvals, and planning permissions.



Address

District 12, Jumeirah Village Circle - Dubai, UAE

Website

www.object-1.com



3







| unique name Two bedroom Apartment | unit number 1 103  | unit type  2BR_Type B | floor <b>11</b>        |
|-----------------------------------|--------------------|-----------------------|------------------------|
| total area, ft²                   | price, AED   sq.ft | total price, AED      | door opening direction |
| 1 237.10                          | 1 478.00           | 1 828 434.00          | North                  |

<sup>\*</sup> All images, plans, layouts, information, data, and details are for reference only and are subject to change until the project reaches its final "asbuilt" status, in line with the finalized designs, regulatory approvals, and planning permissions.

## RATIO PAYMENT PLAN (AED) TWO BEDROOM TYPE B

|                 | Project name