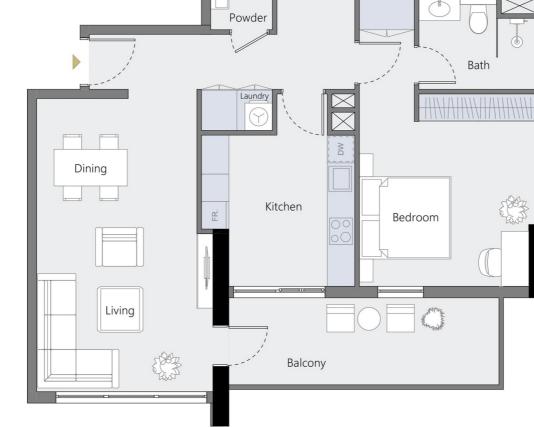

Bath

(5

Address

District 12, Jumeirah Village Circle - Dubai, UAE

**RA1N** 

| W N | unique name<br>Two bedroom<br>Apartment | unit number<br><b>1 103</b> | unit type 2BR_Type B | floor<br>11            |
|-----|-----------------------------------------|-----------------------------|----------------------|------------------------|
| SE  | total area, ft²                         | price, AED   sq.ft          | total price, AED     | door opening direction |
|     | 1 237.10                                | 1 478.00                    | 1 828 434.00         | North                  |

Bedroom

# RA1N

District 12, Jumeirah Village Circle - Dubai, UAE

Address

Website www.object-1.com

| W<br>S N<br>E | unique name<br><b>Two bedroom</b> | unit number        | unit type        | floor                  |
|---------------|-----------------------------------|--------------------|------------------|------------------------|
|               | Apartment                         | 1 103              | 2BR_Type B       | 11                     |
|               | total area, ft <sup>2</sup>       | price, AED   sq.ft | total price, AED | door opening direction |
|               | 1 237.10                          | 1 478.00           | 1 828 434.00     | North                  |

| W<br>S · N<br>E | unique name<br>Two bedroom<br>Apartment | unit number<br><b>1 103</b> | unit type 2BR_Type B | floor<br>11            |
|-----------------|-----------------------------------------|-----------------------------|----------------------|------------------------|
|                 | total area, ft <sup>2</sup>             | price, AED   sq.ft          | total price, AED     | door opening direction |
|                 | 1 237.10                                | 1 478.00                    | 1 828 434.00         | North                  |