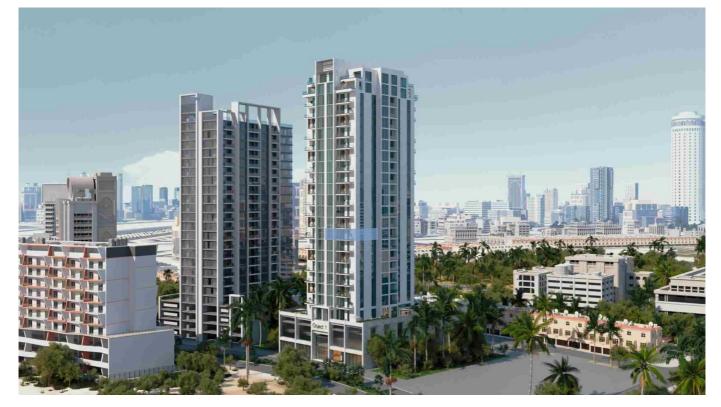

# RA1N

District 12, Jumeirah Village Circle - Dubai, UAE

Address

Website www.object-1.com

| W<br>S N<br>E | unique name<br><b>Two bedroom</b> | unit number        | unit type        | floor                  |
|---------------|-----------------------------------|--------------------|------------------|------------------------|
|               | Apartment                         | 1 103              | 2BR_Type B       | 11                     |
|               | total area, ft <sup>2</sup>       | price, AED   sq.ft | total price, AED | door opening direction |
|               | 1 237.10                          | 1 478.00           | 1 828 434.00     | North                  |

## RAIN PAYMENT PLAN (AED) TWO BEDROOM TYPE B

| Project name      |                 | RA1N    |  |
|-------------------|-----------------|---------|--|
| Address           | Dubai, UAE, JVC |         |  |
| Expected Handover | Janua           | ry 2025 |  |
| Unit Number       |                 | 1103    |  |
| Floor             |                 | 11.00   |  |
| Unit Type         | 2BR             | _Type B |  |
| Unit Area         | 1 237.10        | SQ.FT   |  |
| Price per sq.ft   | 1 478.00        | AED     |  |
| Property Price    | 1 828 434.00    | AED     |  |