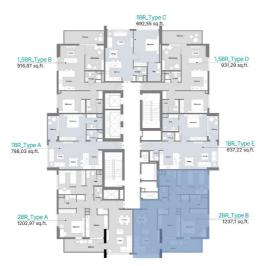

Bath

(5

Address

District 12, Jumeirah Village Circle - Dubai, UAE

**RA1N** 

| W N | unique name<br>Two bedroom<br>Apartment | unit number<br><b>1 103</b> | unit type 2BR_Type B | floor<br>11            |
|-----|-----------------------------------------|-----------------------------|----------------------|------------------------|
| SE  | total area, ft²                         | price, AED   sq.ft          | total price, AED     | door opening direction |
|     | 1 237.10                                | 1 478.00                    | 1 828 434.00         | North                  |

# RA1N

District 12, Jumeirah Village Circle - Dubai, UAE

Address

Website www.object-1.com

| W<br>S N<br>E | unique name<br><b>Two bedroom</b> | unit number        | unit type        | floor                  |
|---------------|-----------------------------------|--------------------|------------------|------------------------|
|               | Apartment                         | 1 103              | 2BR_Type B       | 11                     |
|               | total area, ft <sup>2</sup>       | price, AED   sq.ft | total price, AED | door opening direction |
|               | 1 237.10                          | 1 478.00           | 1 828 434.00     | North                  |

| W<br>S · N<br>E | unique name<br>Two bedroom<br>Apartment | unit number<br><b>1 103</b> | unit type 2BR_Type B | floor<br>11            |
|-----------------|-----------------------------------------|-----------------------------|----------------------|------------------------|
|                 | total area, ft <sup>2</sup>             | price, AED   sq.ft          | total price, AED     | door opening direction |
|                 | 1 237.10                                | 1 478.00                    | 1 828 434.00         | North                  |