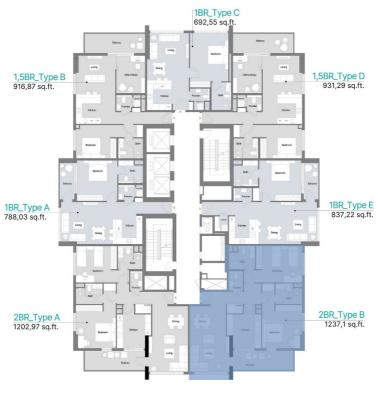

# RA1N

District 12, Jumeirah Village Circle - Dubai, UAE

Address

Website www.object-1.com

| W<br>S N<br>E | unique name<br><b>Two bedroom</b> | unit number        | unit type        | floor                  |
|---------------|-----------------------------------|--------------------|------------------|------------------------|
|               | Apartment                         | 1 103              | 2BR_Type B       | 11                     |
|               | total area, ft <sup>2</sup>       | price, AED   sq.ft | total price, AED | door opening direction |
|               | 1 237.10                          | 1 478.00           | 1 828 434.00     | North                  |

| W<br>S · N<br>E | unique name<br>Two bedroom<br>Apartment | unit number<br><b>1 103</b> | unit type 2BR_Type B | floor<br>11            |
|-----------------|-----------------------------------------|-----------------------------|----------------------|------------------------|
|                 | total area, ft <sup>2</sup>             | price, AED   sq.ft          | total price, AED     | door opening direction |
|                 | 1 237.10                                | 1 478.00                    | 1 828 434.00         | North                  |

## RAIN PAYMENT PLAN (AED) TWO BEDROOM TYPE B

| Project name      |                 | RA1N    |  |
|-------------------|-----------------|---------|--|
| Address           | Dubai, UAE, JVC |         |  |
| Expected Handover | Janua           | ry 2025 |  |
| Unit Number       |                 | 1103    |  |
| Floor             |                 | 11.00   |  |
| Unit Type         | 2BR             | _Type B |  |
| Unit Area         | 1 237.10        | SQ.FT   |  |
| Price per sq.ft   | 1 478.00        | AED     |  |
| Property Price    | 1 828 434.00    | AED     |  |