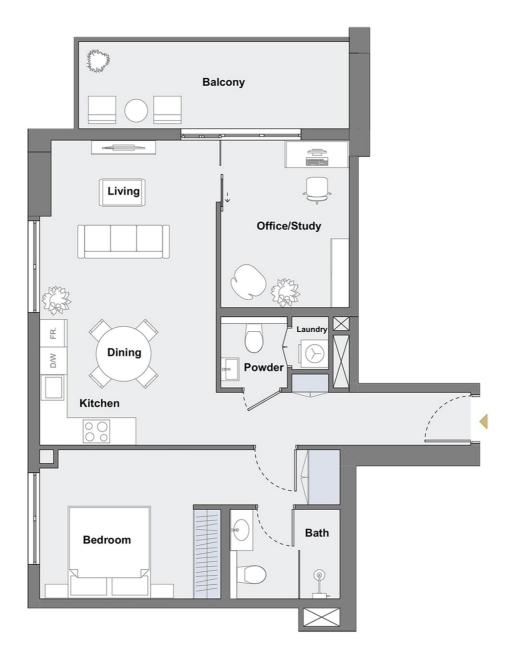

## **RA1N**

Address

Website www.object-1.com

|     | unique name                  | unit number        | unit type        | floor                  |
|-----|------------------------------|--------------------|------------------|------------------------|
| S N | One bedroom Pro<br>Apartment | 1 007              | 1,5BR_Type B     | 10                     |
| E   | total area, ft <sup>2</sup>  | price, AED   sq.ft | total price, AED | door opening direction |
|     | 916.87                       | 1 638.00           | 1 501 833.00     | South                  |

# RA1N

District 12, Jumeirah Village Circle - Dubai, UAE

Address

Website www.object-1.com

| W     | unique name<br>One bedroom Pro | unit number        | unit type        | floor                  |
|-------|--------------------------------|--------------------|------------------|------------------------|
| (s N) | Apartment                      | 1 007              | 1,5BR_Type B     | 10                     |
| E     | total area, ft <sup>2</sup>    | price, AED   sq.ft | total price, AED | door opening direction |
|       | 916.87                         | 1 638.00           | 1 501 833.00     | South                  |

Ö,

Address District 12, Jumeirah Village Circle - Dubai, UAE Website

www.object-1.com

| $\frown$ | unique name                  | unit number        | unit type        | floor                  |
|----------|------------------------------|--------------------|------------------|------------------------|
| S N      | One bedroom Pro<br>Apartment | 1 007              | 1,5BR_Type B     | 10                     |
| E        | total area, ft <sup>2</sup>  | price, AED   sq.ft | total price, AED | door opening direction |
|          | 916.87                       | 1 638.00           | 1 501 833.00     | South                  |

### RAIN PAYMENT PLAN (AED) ONE BEDROOM PRO TYPE B

| Project name      |              | RA1N    |
|-------------------|--------------|---------|
| Address           | Dubai, U     | AE, JVC |
| Expected Handover | Janua        | ry 2025 |
| Unit Number       |              | 1007    |
| Floor             |              | 10.00   |
| Unit Type         | 1,5BR        | _Type B |
| Unit Area         | 916.87       | SQ.FT   |
| Price per sq.ft   | 1 638.00     | AED     |
| Property Price    | 1 501 833.00 | AED     |