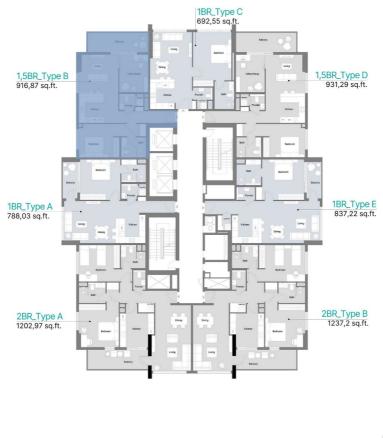

## **RA1N**

Address

Website www.object-1.com

|     | unique name                  | unit number        | unit type        | floor                  |
|-----|------------------------------|--------------------|------------------|------------------------|
| S N | One bedroom Pro<br>Apartment | 1 007              | 1,5BR_Type B     | 10                     |
| E   | total area, ft <sup>2</sup>  | price, AED   sq.ft | total price, AED | door opening direction |
|     | 916.87                       | 1 638.00           | 1 501 833.00     | South                  |

# RA1N

District 12, Jumeirah Village Circle - Dubai, UAE

Address

Website www.object-1.com

| W     | unique name<br>One bedroom Pro | unit number        | unit type        | floor                  |
|-------|--------------------------------|--------------------|------------------|------------------------|
| (s N) | Apartment                      | 1 007              | 1,5BR_Type B     | 10                     |
| E     | total area, ft <sup>2</sup>    | price, AED   sq.ft | total price, AED | door opening direction |
|       | 916.87                         | 1 638.00           | 1 501 833.00     | South                  |

Ö,

Address District 12, Jumeirah Village Circle - Dubai, UAE Website

www.object-1.com

| $\frown$ | unique name                  | unit number        | unit type        | floor                  |
|----------|------------------------------|--------------------|------------------|------------------------|
| S N      | One bedroom Pro<br>Apartment | 1 007              | 1,5BR_Type B     | 10                     |
| E        | total area, ft <sup>2</sup>  | price, AED   sq.ft | total price, AED | door opening direction |
|          | 916.87                       | 1 638.00           | 1 501 833.00     | South                  |

### RAIN PAYMENT PLAN (AED) ONE BEDROOM PRO TYPE B

| Project name      |              | RA1N    |
|-------------------|--------------|---------|
| Address           | Dubai, U     | AE, JVC |
| Expected Handover | Janua        | ry 2025 |
| Unit Number       |              | 1007    |
| Floor             |              | 10.00   |
| Unit Type         | 1,5BR        | _Type B |
| Unit Area         | 916.87       | SQ.FT   |
| Price per sq.ft   | 1 638.00     | AED     |
| Property Price    | 1 501 833.00 | AED     |