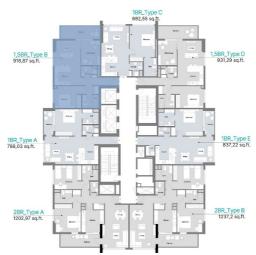

## **RA1N**

Address

Website www.object-1.com

|     | unique name                  | unit number        | unit type        | floor                  |
|-----|------------------------------|--------------------|------------------|------------------------|
| S N | One bedroom Pro<br>Apartment | 1 007              | 1,5BR_Type B     | 10                     |
| E   | total area, ft <sup>2</sup>  | price, AED   sq.ft | total price, AED | door opening direction |
|     | 916.87                       | 1 638.00           | 1 501 833.00     | South                  |

# RA1N

District 12, Jumeirah Village Circle - Dubai, UAE

Address

Website www.object-1.com

| W     | unique name<br>One bedroom Pro | unit number        | unit type        | floor                  |
|-------|--------------------------------|--------------------|------------------|------------------------|
| (s N) | Apartment                      | 1 007              | 1,5BR_Type B     | 10                     |
| E     | total area, ft <sup>2</sup>    | price, AED   sq.ft | total price, AED | door opening direction |
|       | 916.87                         | 1 638.00           | 1 501 833.00     | South                  |

Ö,

Address District 12, Jumeirah Village Circle - Dubai, UAE Website

www.object-1.com

| $\frown$ | unique name                  | unit number        | unit type        | floor                  |
|----------|------------------------------|--------------------|------------------|------------------------|
| S N      | One bedroom Pro<br>Apartment | 1 007              | 1,5BR_Type B     | 10                     |
| E        | total area, ft <sup>2</sup>  | price, AED   sq.ft | total price, AED | door opening direction |
|          | 916.87                       | 1 638.00           | 1 501 833.00     | South                  |

### RAIN PAYMENT PLAN (AED) ONE BEDROOM PRO TYPE B

| Project name      |              | RA1N    |
|-------------------|--------------|---------|
| Address           | Dubai, U     | AE, JVC |
| Expected Handover | Janua        | ry 2025 |
| Unit Number       |              | 1007    |
| Floor             |              | 10.00   |
| Unit Type         | 1,5BR        | _Type B |
| Unit Area         | 916.87       | SQ.FT   |
| Price per sq.ft   | 1 638.00     | AED     |
| Property Price    | 1 501 833.00 | AED     |