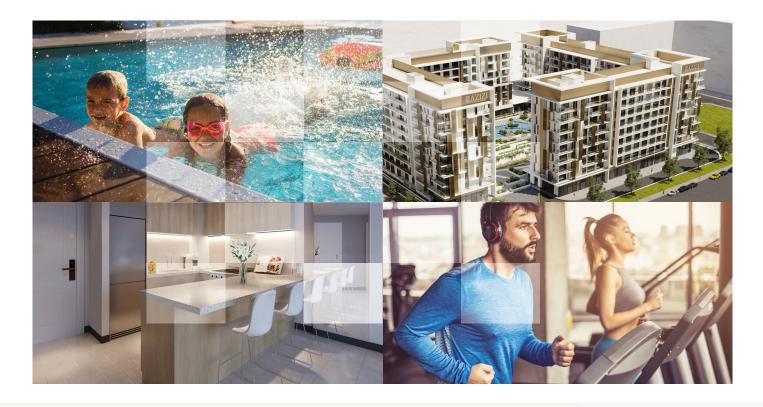

## **COMMUNITY AMENITIES**

- A crystal-clear pool nestled at the centre
- Beautifully landscaped
  green areas
- Outdoor & indoor children's play areas
- BBQ areas

- A state-of-the-art gym
- · A multipurpose hall
- 24-hour security
- Main entrance lobby & reception