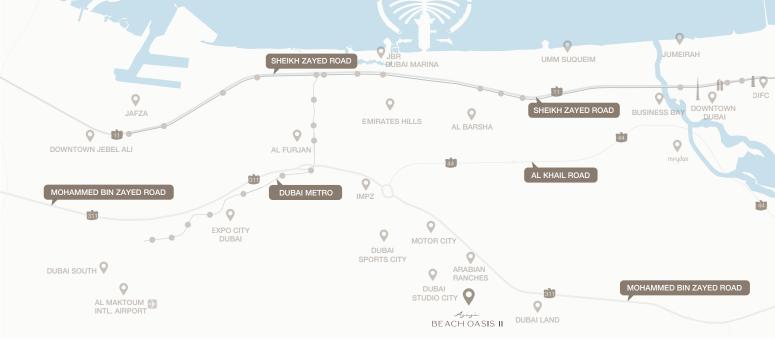

## **LOCATION BENEFITS**

2 MINS Equestrian Club

Al Khail Road

15 MINS Expo City Dubai

Zayed Road

3 MINS

E11

Mohammed Bin

Motor City & Dubai Autodrome

**18 MINS** 

Dubai Marina &

Bluewaters Island

5 MINS Dubai Sports City

25 MINS Al Maktoum International Airport