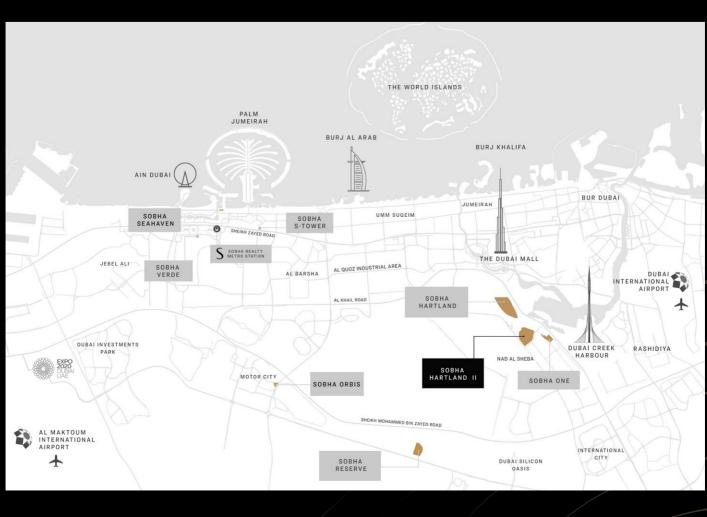

e.

#### PROJECT HIGHLIGHTS

- Experience tranquil beauty of the waters.
- Embrace breathtaking vistas from every angle.
- Enliven your soul in a private realm of nourishing spaces.
- Enjoy waterfront living with 40+ amenities.
- Located In the heart of Sobha Hartland-II

#### TYPOLOGY

- ◆ 1 BR | 745.30 Sq. ft. 843.25 Sq. ft.
   Price starting AED 1.7 Mn
  - 1.5 BR | 811.92 Sq. ft. 877.16 Sq. ft.
     Price starting AED 1.9 Mn
  - 2 BR | 940.33 Sq. ft. 1,252.38 Sq. ft.
     Price starting AED 2.2 Mn
  - 2.5 BR | 1,094.79 Sq. ft. 1,730.51 Sq. ft.
     Price starting AED 2.6 Mn
- ◆ 3 BR | 1,577.23 Sq. ft.

  Price starting AED 3.9 Mn

## SKYSCAPE AURA AMENITIES



ZEN GARDEN



CLUBHOUSE



INFINITY POOL



MUSIC ROOM



LEISURE POOL



CO-WORKING SPACE

## MASTER PLAN



### LOCATION MAP