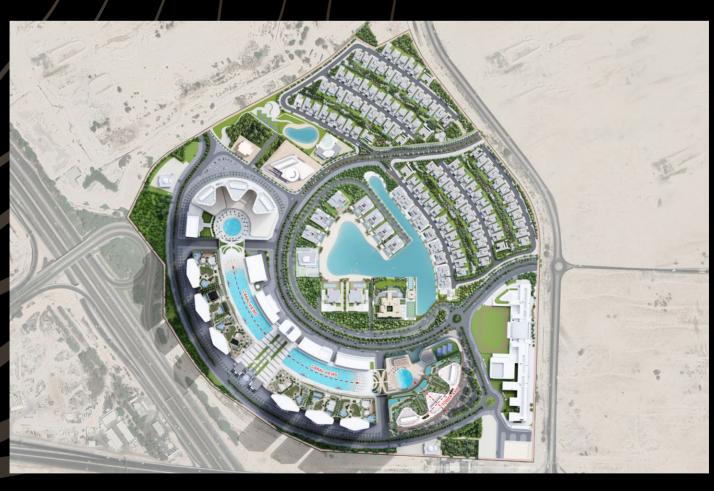

from hustle & bustle.

#### PROJECT HIGHLIGHTS

- Experience tranquil beauty of the waters.
- Embrace breathtaking vistas from every angle.
- Enliven your soul in a private realm of nourishing spaces.
- Enjoy waterfront living with 40+ amenities.
- Located In the heart of Sobha Hartland-II

#### TYPOLOGY

- ◆ 1 BR | 745.30 Sq. ft. 843.25 Sq. ft.
   Price starting AED 1.7 Mn
  - 1.5 BR | 811.92 Sq. ft. 877.16 Sq. ft.
     Price starting AED 1.9 Mn
  - 2 BR | 940.33 Sq. ft. 1,252.38 Sq. ft.
     Price starting AED 2.2 Mn
  - 2.5 BR | 1,094.79 Sq. ft. 1,730.51 Sq. ft.
     Price starting AED 2.6 Mn
- ◆ 3 BR | 1,577.23 Sq. ft.

  Price starting AED 3.9 Mn

## SKYSCAPE AURA AMENITIES



ZEN GARDEN



CLUBHOUSE



INFINITY POOL



MUSIC ROOM



LEISURE POOL



CO-WORKING SPACE

## MASTER PLAN



### LOCATION MAP