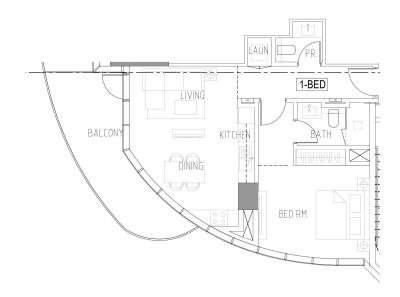

## **Unit Details**

Unit CCRN2/21/2101 Bedrooms 1 BR Bedroom Type/Villa 1 BR Unit Type RESIDENTIAL Type Area 833.02 SFT Plot Area (Sqft) 0 View Type Premium view Parking

CCRN2/21/2101

KEY PLAN

Date: January 2024

CCRN2/21